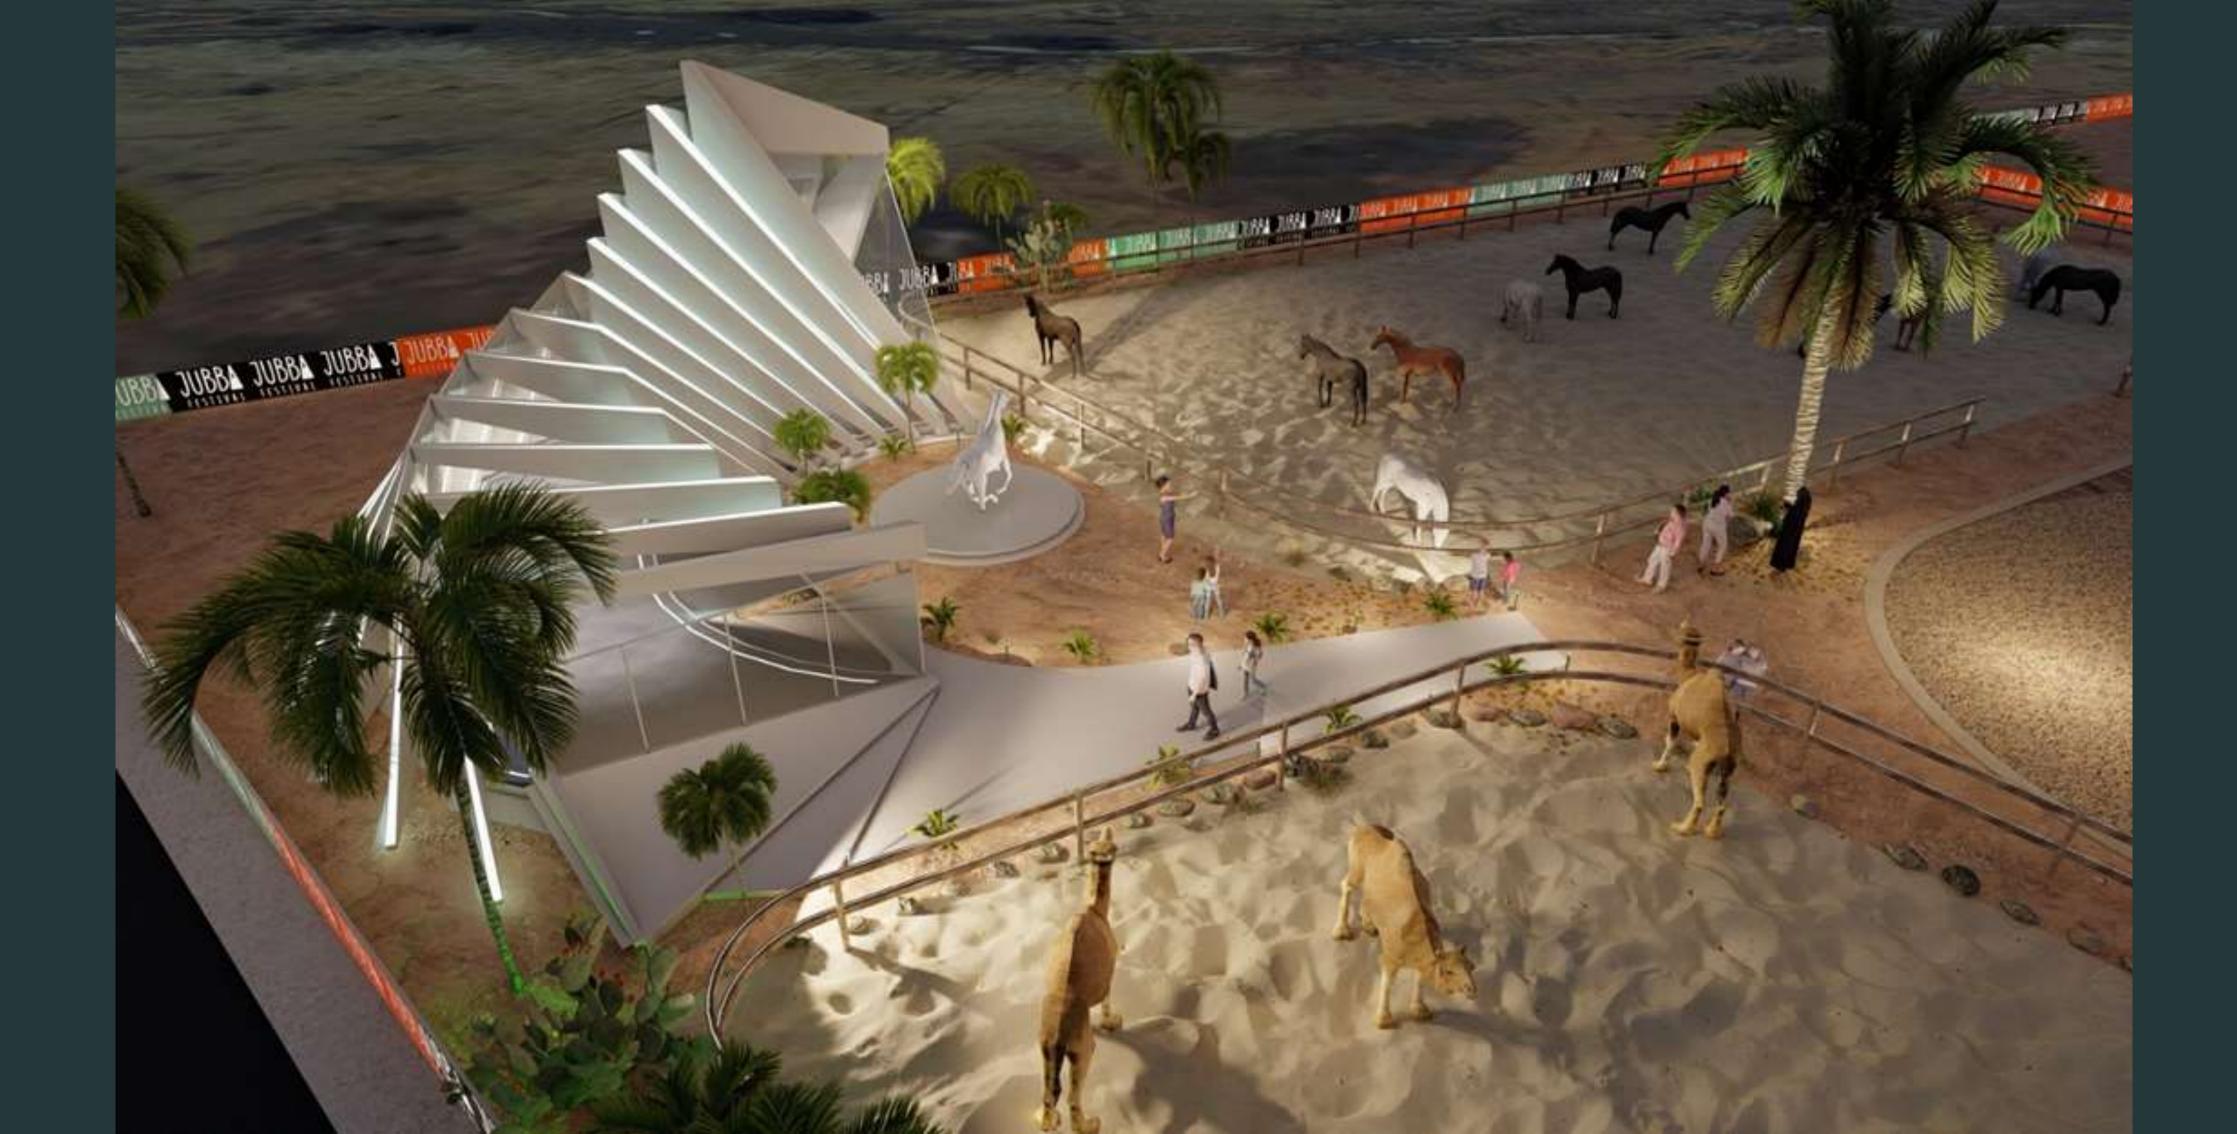

## ACTIVATIONS FOR THIS JOURNEY OF ENLIGHTENMENT

#### TO SHOW THE HERITAGE OF THE PLACE

INCLUDES: WAITING & WATCHING AREA, STORY TELLING, SMALL AREA TO SHOW RIDING MATERIALS

#### TIMELESS EFFECT

1. EXPLORING THE NATURE FEATURES WITH VISUAL & INTERACTIVE ACTIVATIONS.

1. CREATE OVERALL EXPERIENCE PATH TO HIGHLIGHT THE AUTHORITY EFFORTS OF PRESERVATION.

1. FOCUSING ON INTEGRATING DIFFERENT AGES.