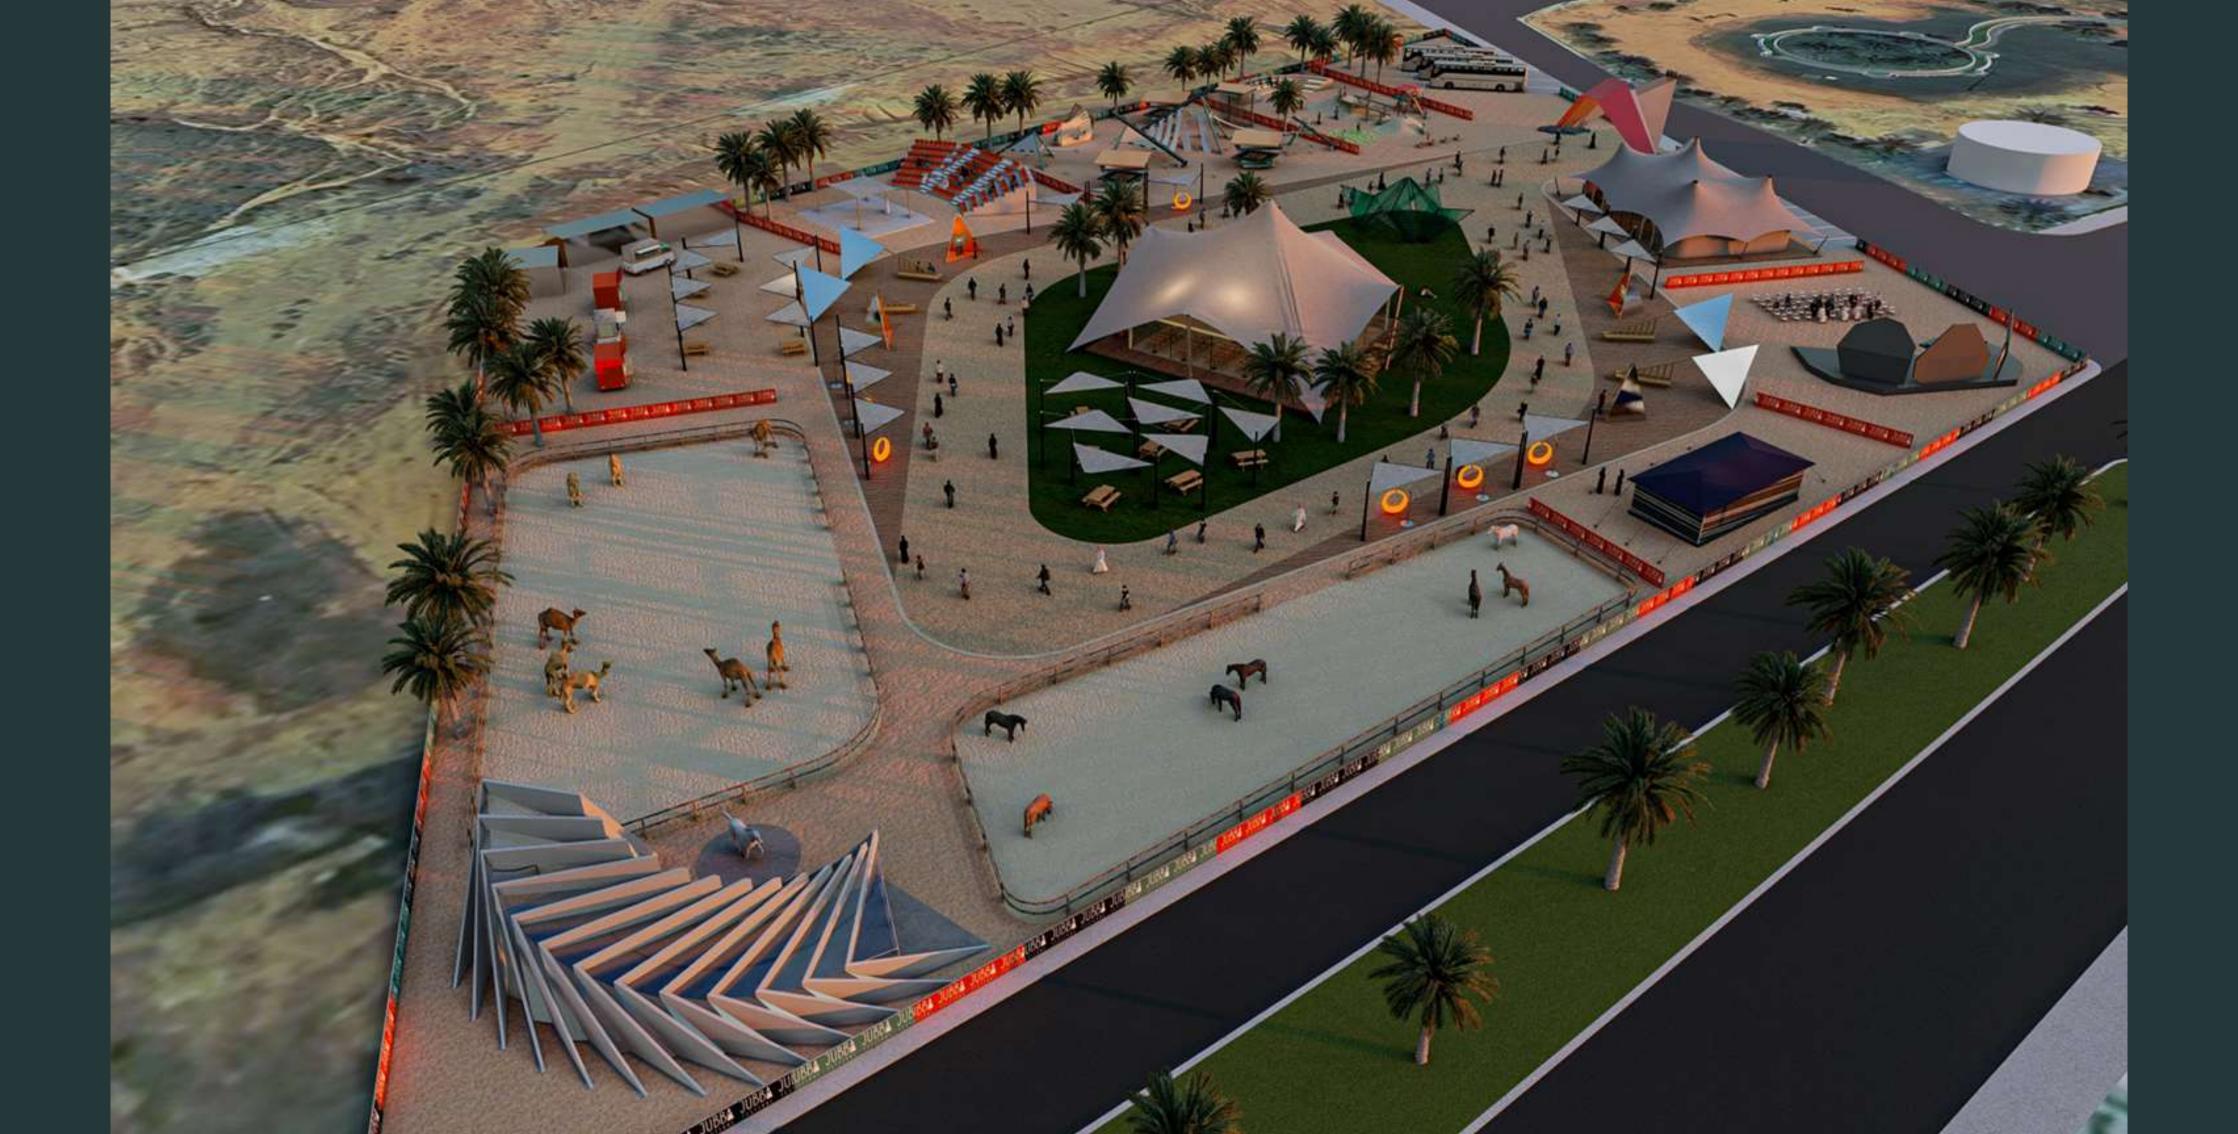

## ACTIVATIONS FOR THIS JOURNEY OF ENLIGHTENMENT

# RECEPTION TENT

#### FOOD TRUCKS & SHADED AREA

#### TO SHOW THE HERITAGE OF THE PLACE

INCLUDES: WAITING & WATCHING AREA, STORY TELLING, SMALL AREA TO SHOW RIDING MATERIALS

#### TRADITIONAL ZONE

SHOPS & RELATED INTERACTIVE ACTIVATIONS.

## TRADITIONAL TENT EXPERIMENT.

### WASTE MANAGEMENT:

RECYCLED PAVILION TO HIGHLIGHT THE IMPORTANCE OF NATURE PRESERVE & SUSTAINABILITY.

# POETRY STAGE

LOCAL POETS AS PART OF THE PLACE HERITAGE.

#### TIMELESS EFFECT

1. EXPLORING THE NATURE FEATURES WITH VISUAL & INTERACTIVE ACTIVATIONS.

1. CREATE OVERALL EXPERIENCE PATH TO HIGHLIGHT THE AUTHORITY EFFORTS OF PRESERVATION.

1. FOCUSING ON INTEGRATING DIFFERENT AGES.