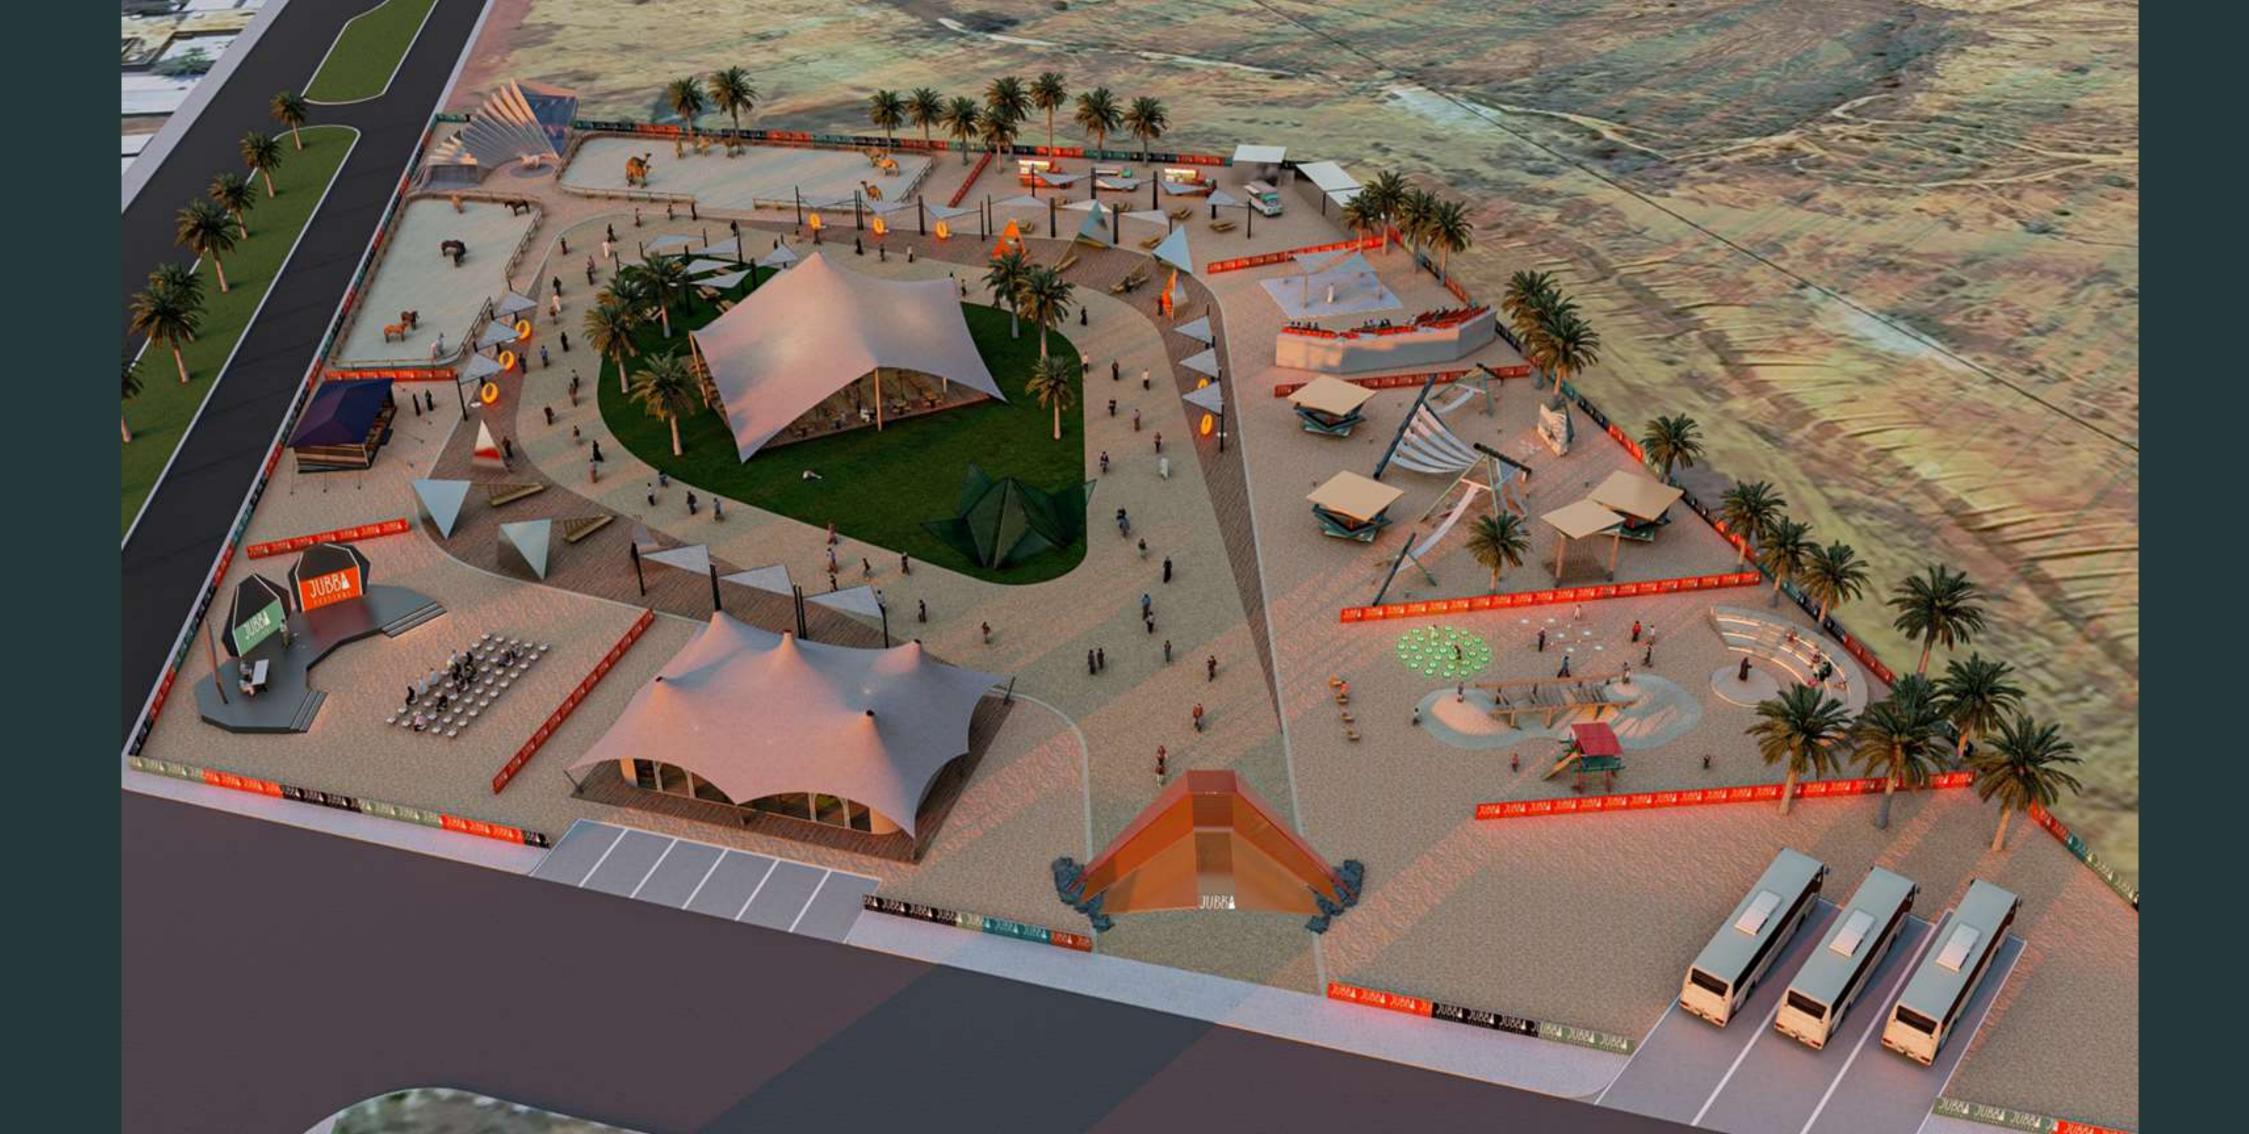

## ACTIVATIONS FOR THIS JOURNEY OF ENLIGHTENMENT

# RECEPTION TENT

#### FOOD TRUCKS & SHADED AREA

#### TO SHOW THE HERITAGE OF THE PLACE

INCLUDES: WAITING & WATCHING AREA, STORY TELLING, SMALL AREA TO SHOW RIDING MATERIALS

#### TRADITIONAL ZONE

SHOPS & RELATED INTERACTIVE ACTIVATIONS.

## TRADITIONAL TENT EXPERIMENT.

### WASTE MANAGEMENT:

RECYCLED PAVILION TO HIGHLIGHT THE IMPORTANCE OF NATURE PRESERVE & SUSTAINABILITY.

# POETRY STAGE

LOCAL POETS AS PART OF THE PLACE HERITAGE.

#### TIMELESS EFFECT

1. EXPLORING THE NATURE FEATURES WITH VISUAL & INTERACTIVE ACTIVATIONS.

1. CREATE OVERALL EXPERIENCE PATH TO HIGHLIGHT THE AUTHORITY EFFORTS OF PRESERVATION.

1. FOCUSING ON INTEGRATING DIFFERENT AGES.