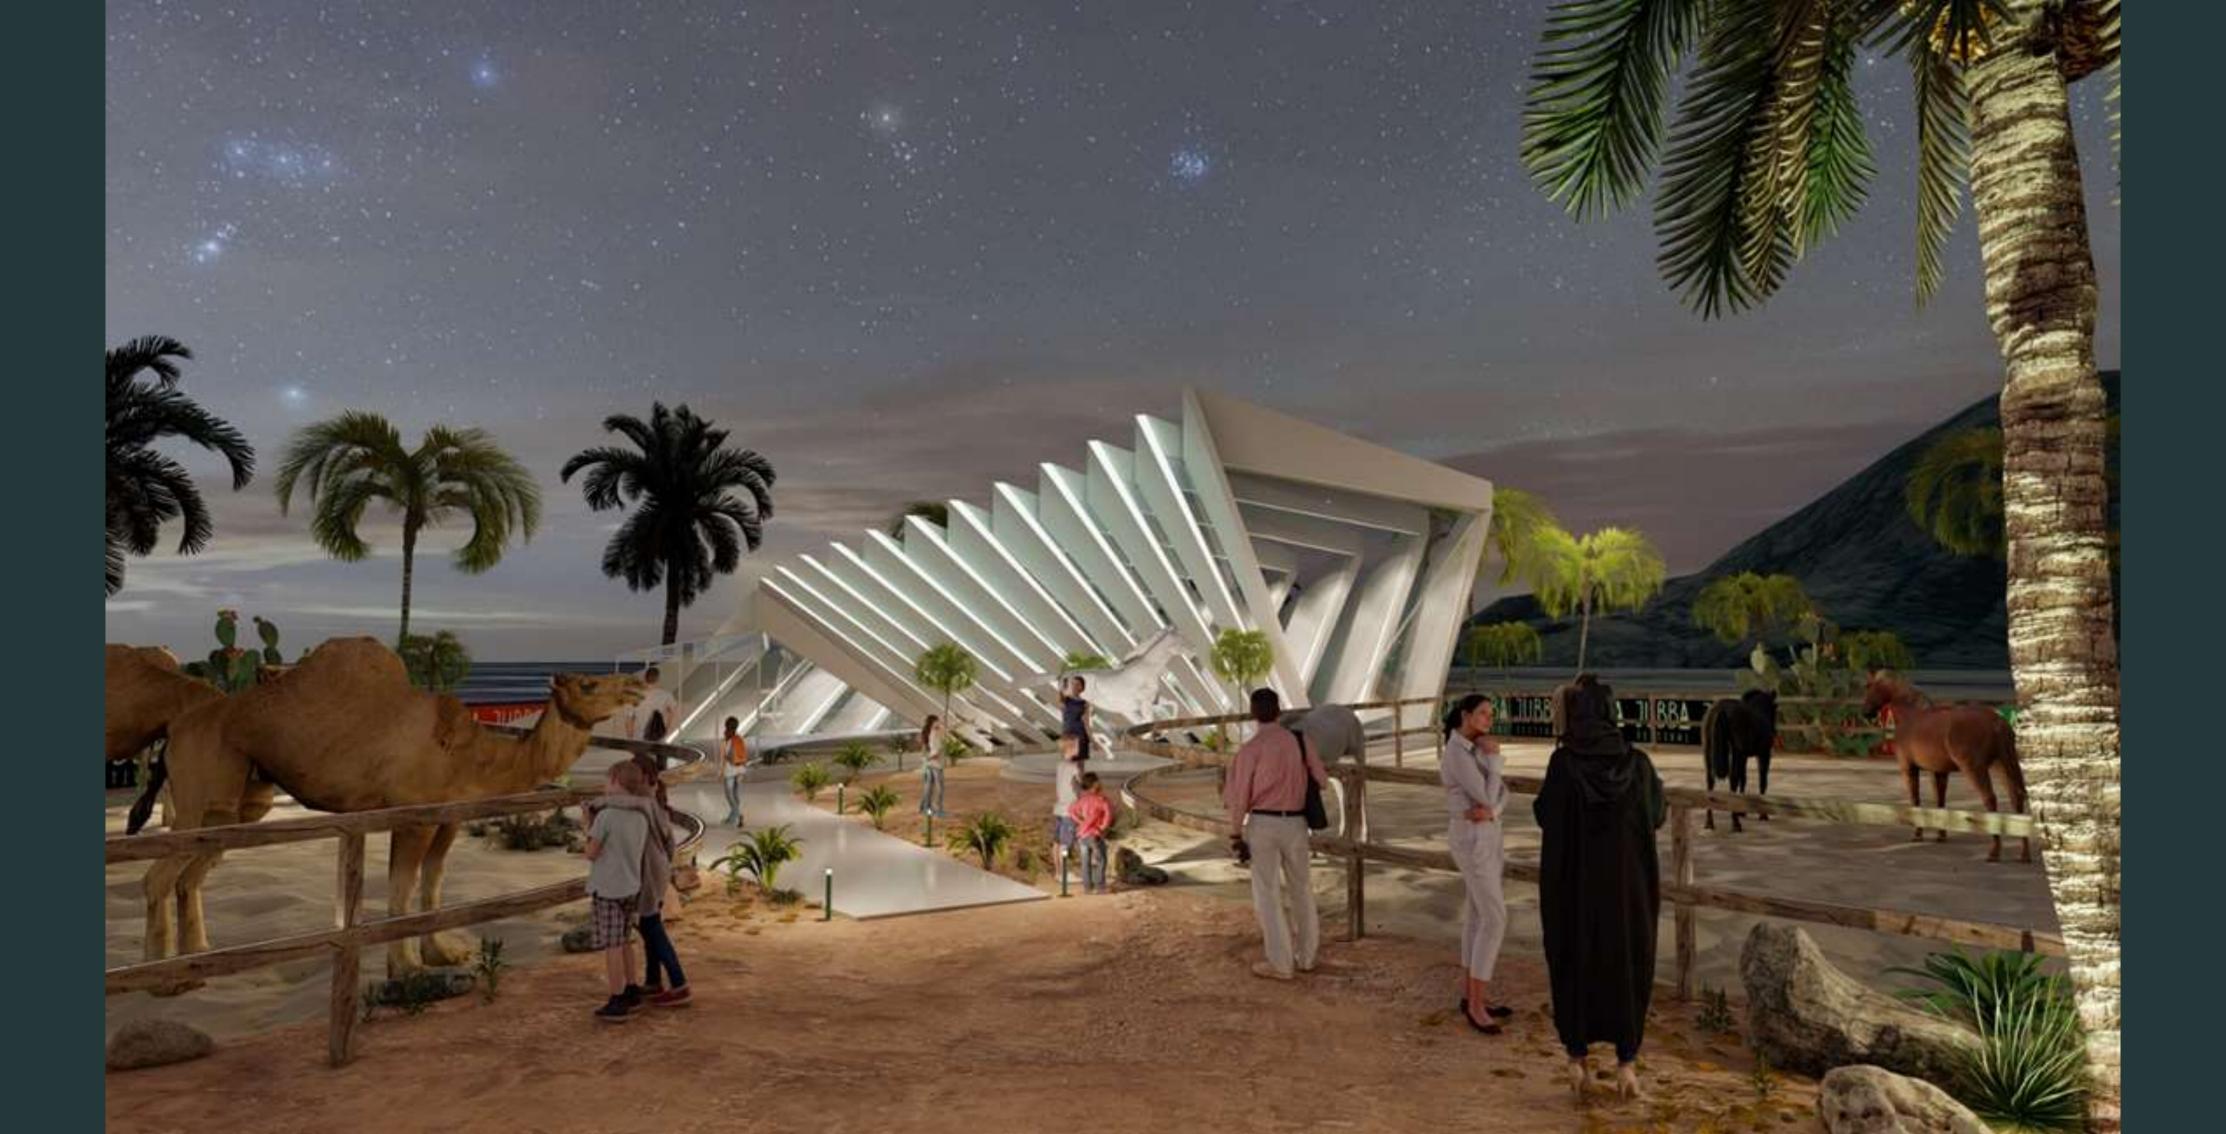

## ACTIVATIONS FOR THIS JOURNEY OF ENLIGHTENMENT

#### TO SHOW THE HERITAGE OF THE PLACE

INCLUDES: WAITING & WATCHING AREA, STORY TELLING, SMALL AREA TO SHOW RIDING MATERIALS

#### TIMELESS EFFECT

1. EXPLORING THE NATURE FEATURES WITH VISUAL & INTERACTIVE ACTIVATIONS.

1. CREATE OVERALL EXPERIENCE PATH TO HIGHLIGHT THE AUTHORITY EFFORTS OF PRESERVATION.

1. FOCUSING ON INTEGRATING DIFFERENT AGES.