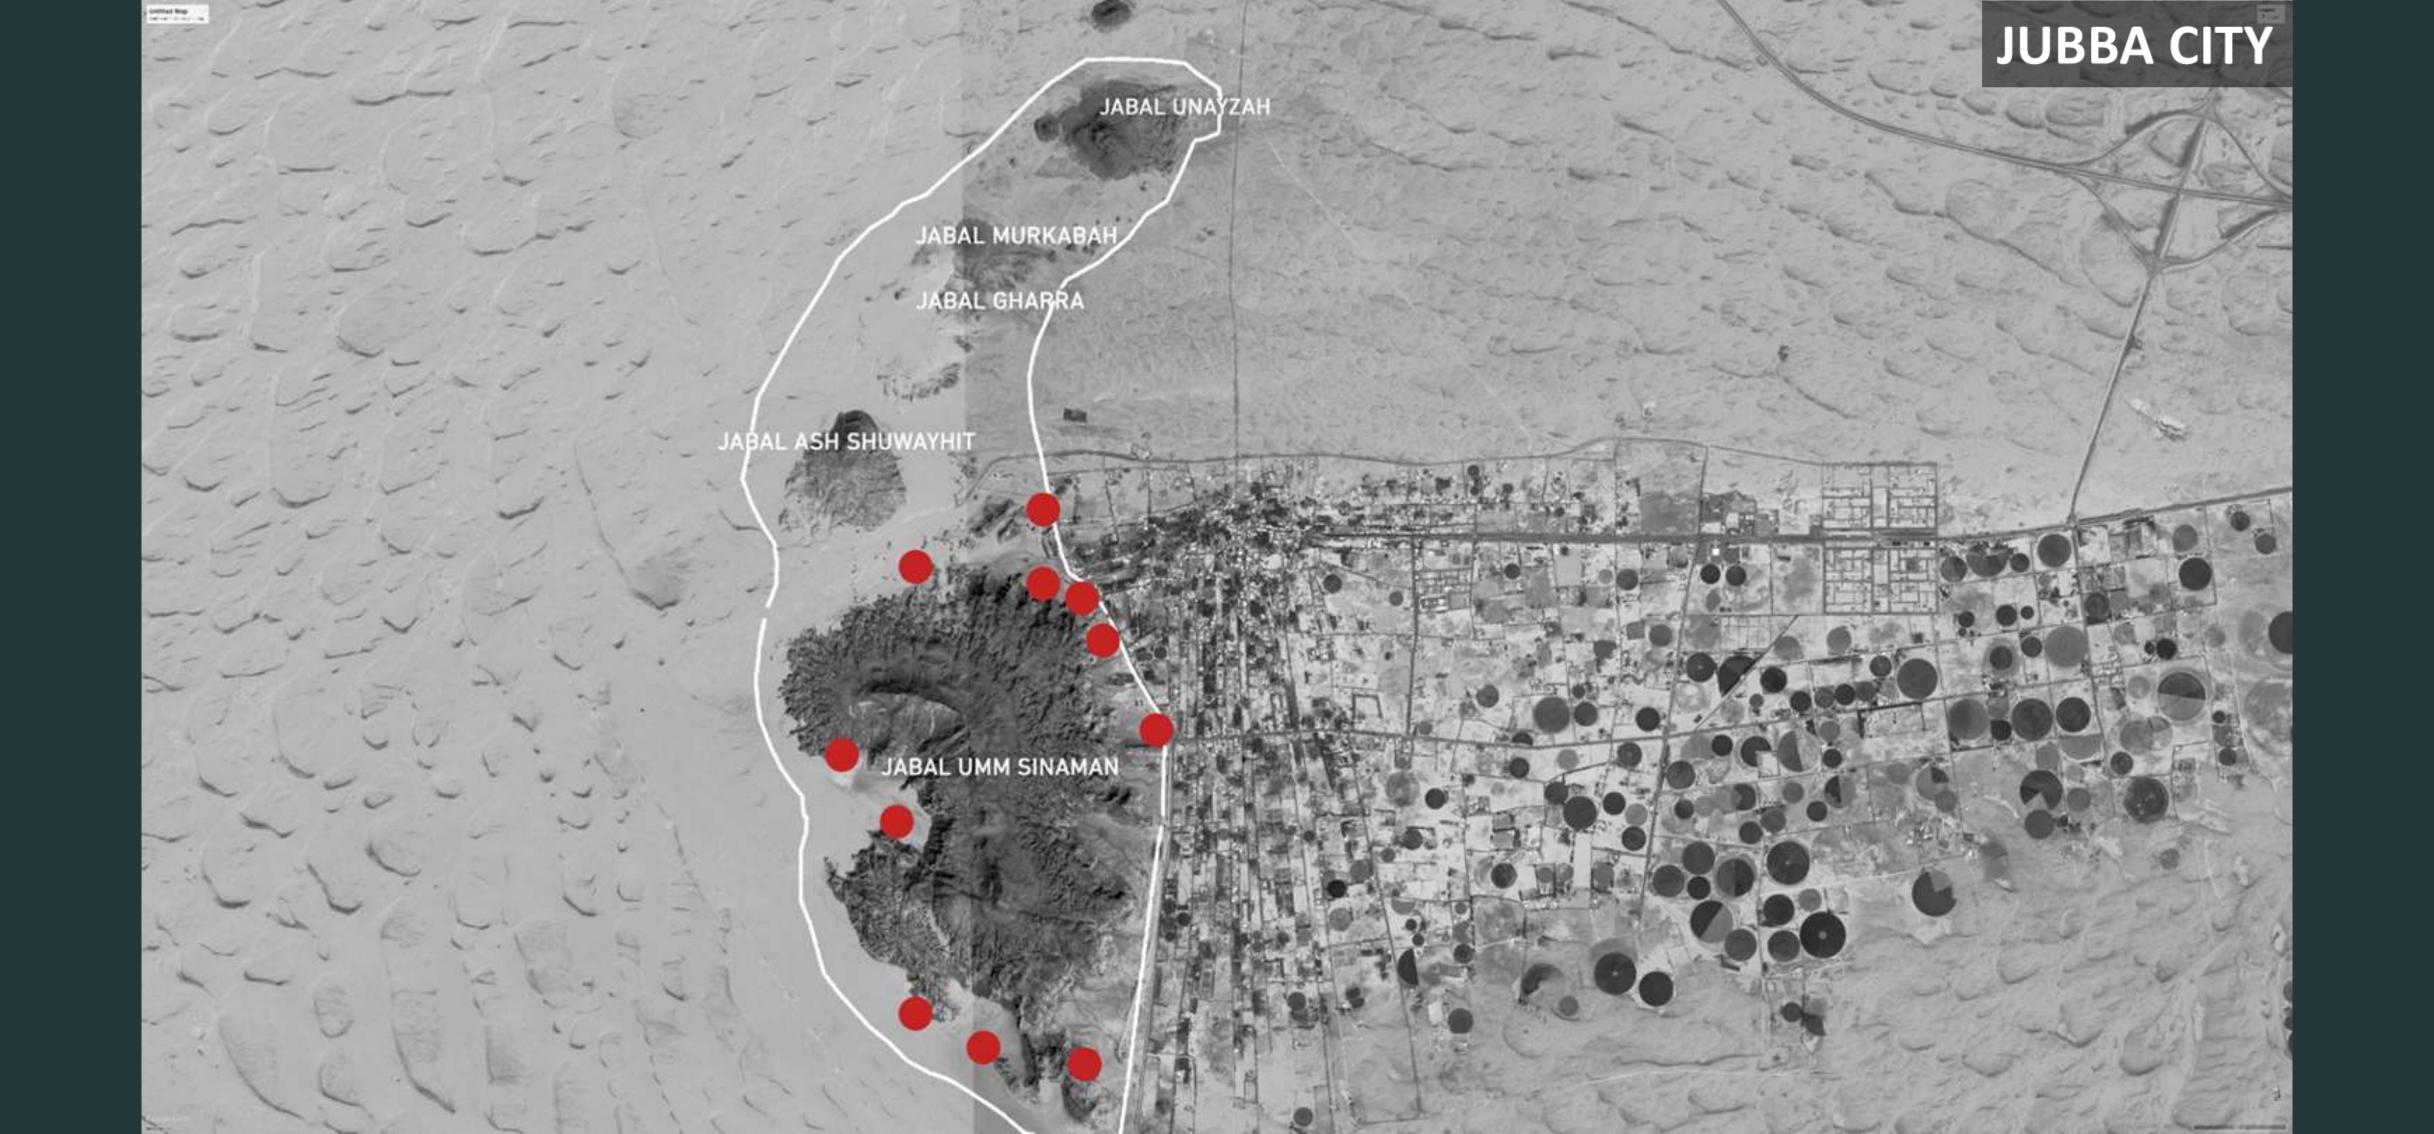

#### محمية الملك سلمان بن عبد العزيز الملكية KING SALMAN BIN ABDULAZIZ ROYAL RESERVE









## JUBBA F-S-IVA

### FESTIVAL

TIMELESS TRADITIONS, TIMELESS LAND





محمية الملك سلمان بن عبد العزيز الملكية KING SALMAN BIN ABDULAZIZ ROYAL RESERVE





JUBBA FESTIVAL











محمية الملك سلمان بن عبد العزيز الملكية KING SALMAN BIN ABDULAZIZ ROYAL RESERVE

















Jubba will weave a narrative that harmonizes the past and the present, inviting visitors to embrace on a journey of discovery.

Bridging generations by employing innovative multimedia installations, storytelling, nd interactive exhibits, we will create an unforgettable experience that highlights the interplay between nature and culture, and as result fostering a sense of belonging.







































## ACTIVATIONS FOR THIS JOURNEY OF ENLIGHTENMENT





# RECEPTION TENT



#### FOOD TRUCKS & SHADED AREA





#### TO SHOW THE HERITAGE OF THE PLACE

INCLUDES: WAITING & WATCHING AREA, STORY TELLING, SMALL AREA TO SHOW RIDING MATERIALS











#### TRADITIONAL ZONE

SHOPS & RELATED INTERACTIVE ACTIVATIONS.













## TRADITIONAL TENT EXPERIMENT.



### WASTE MANAGEMENT:

RECYCLED PAVILION TO HIGHLIGHT THE IMPORTANCE OF NATURE PRESERVE & SUSTAINABILITY.







# POETRY STAGE

LOCAL POETS AS PART OF THE PLACE HERITAGE.





#### TIMELESS EFFECT

1. EXPLORING THE NATURE FEATURES WITH VISUAL & INTERACTIVE ACTIVATIONS.

1. CREATE OVERALL EXPERIENCE PATH TO HIGHLIGHT THE AUTHORITY EFFORTS OF PRESERVATION.

1. FOCUSING ON INTEGRATING DIFFERENT AGES.