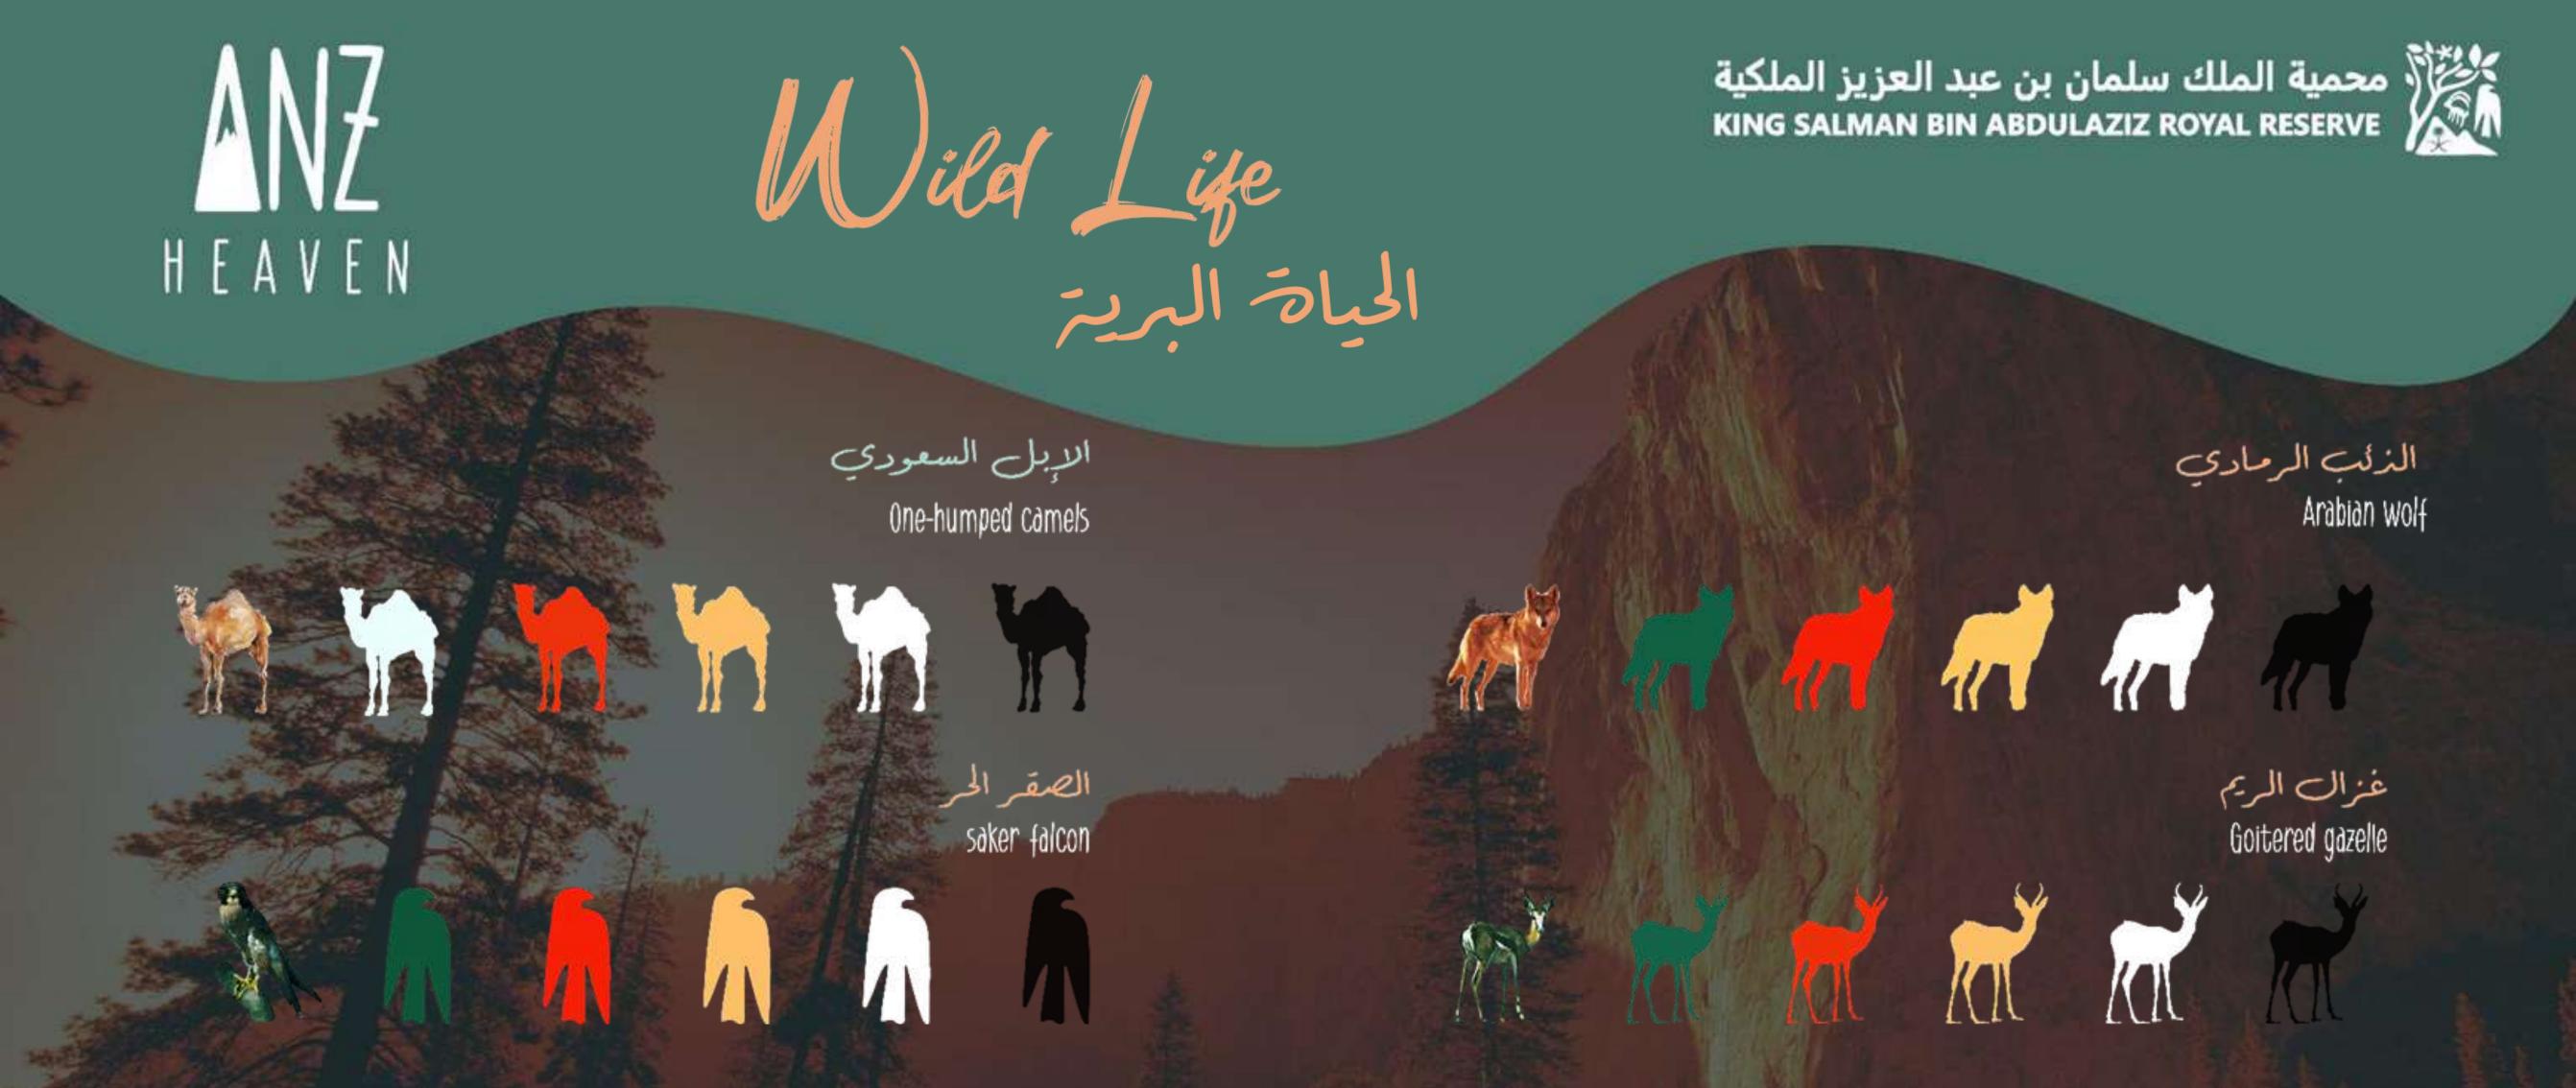

#### محمية الملك سلمان بن عبد العزيز الملكية KING SALMAN BIN ABDULAZIZ ROYAL RESERVE