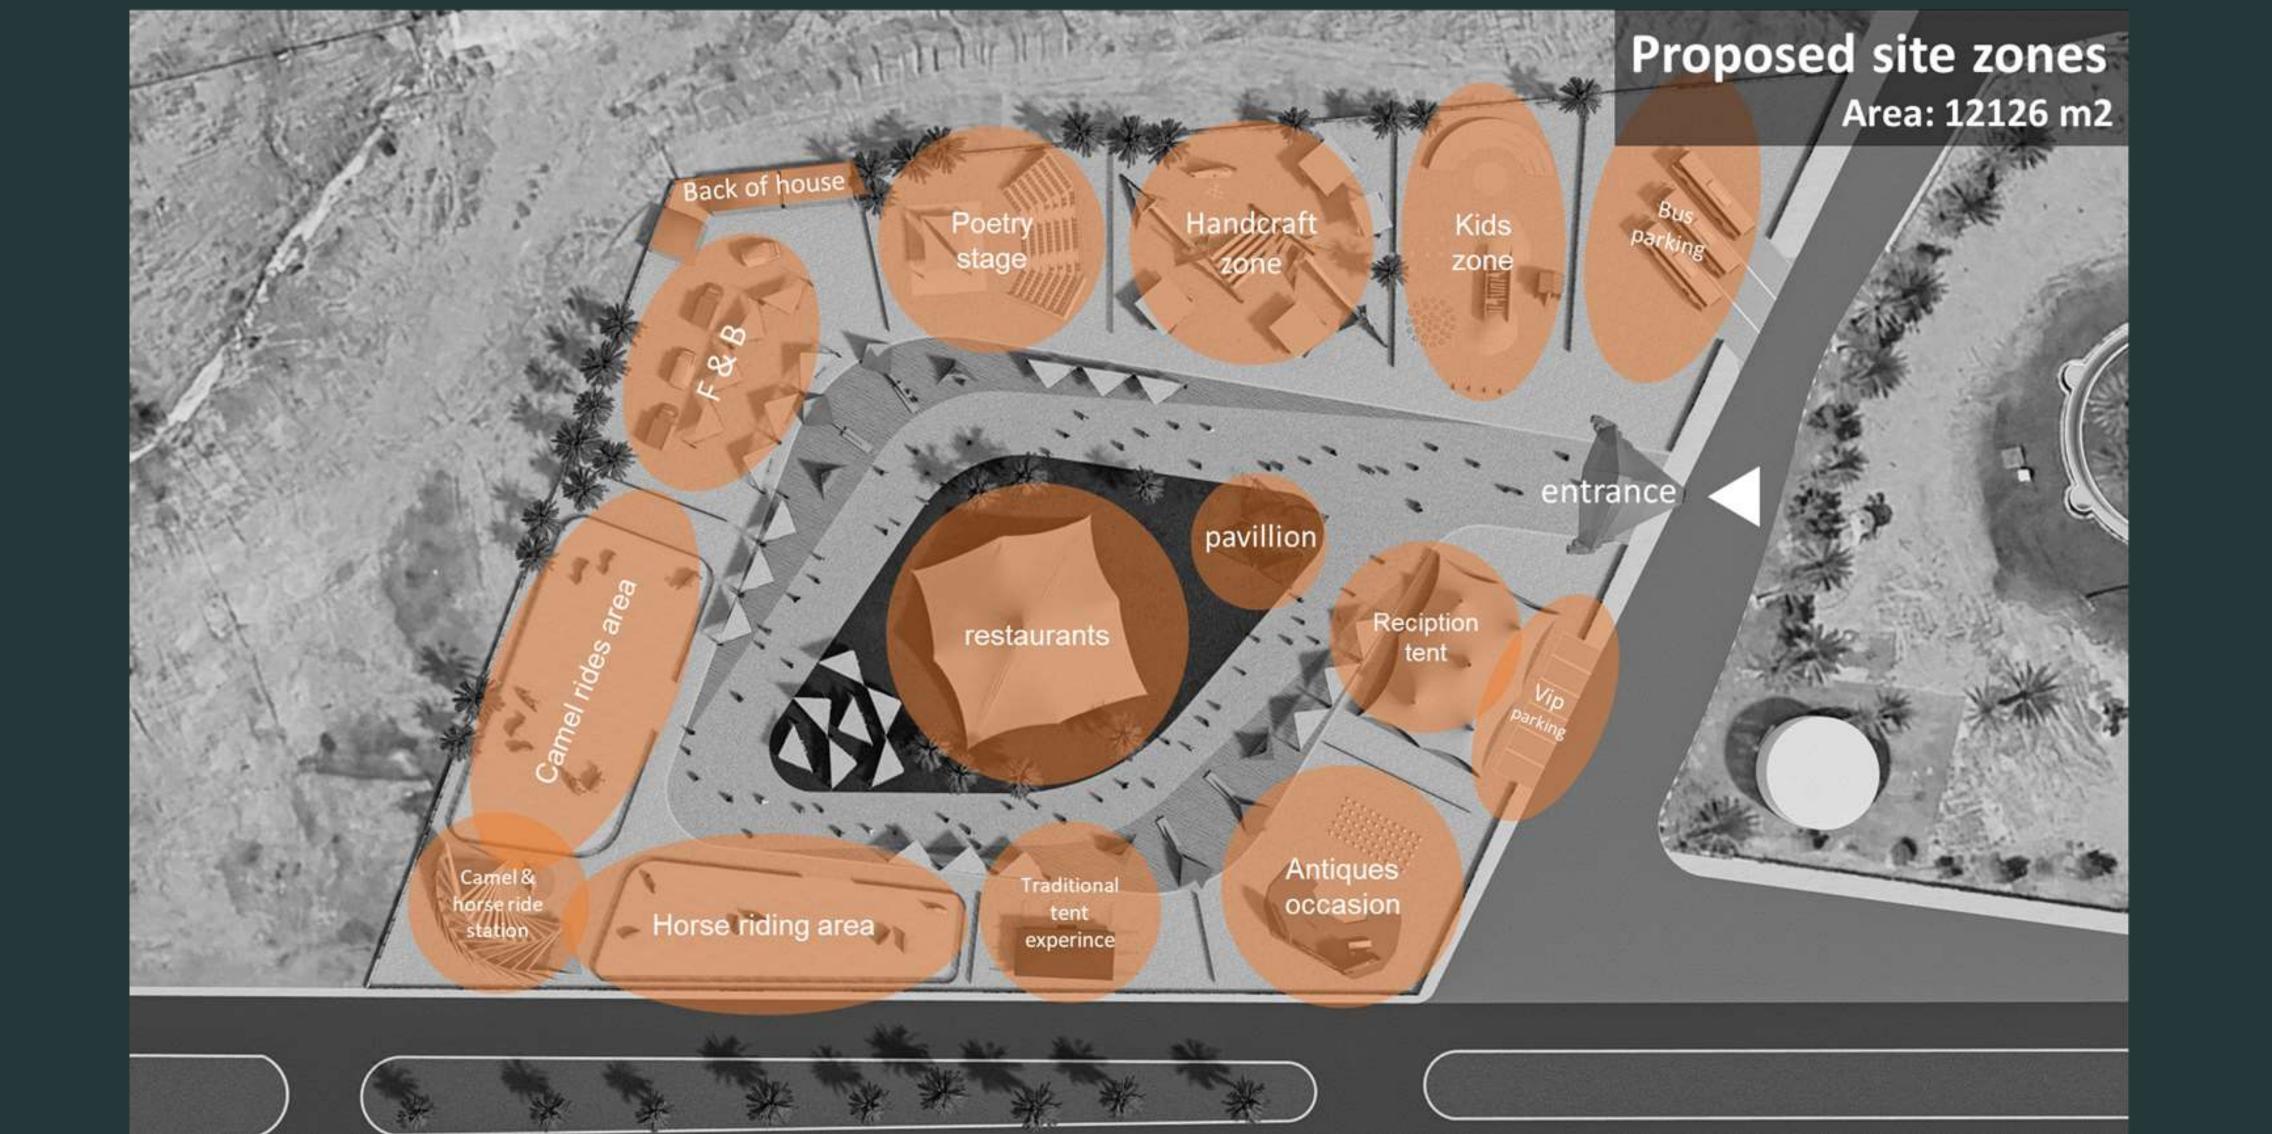

## ACTIVATIONS FOR THIS JOURNEY OF ENLIGHTENMENT

# RECEPTION TENT

#### FOOD TRUCKS & SHADED AREA

#### TO SHOW THE HERITAGE OF THE PLACE

INCLUDES: WAITING & WATCHING AREA, STORY TELLING, SMALL AREA TO SHOW RIDING MATERIALS

#### TRADITIONAL ZONE

SHOPS & RELATED INTERACTIVE ACTIVATIONS.

## TRADITIONAL TENT EXPERIMENT.

### WASTE MANAGEMENT:

RECYCLED PAVILION TO HIGHLIGHT THE IMPORTANCE OF NATURE PRESERVE & SUSTAINABILITY.

# POETRY STAGE

LOCAL POETS AS PART OF THE PLACE HERITAGE.