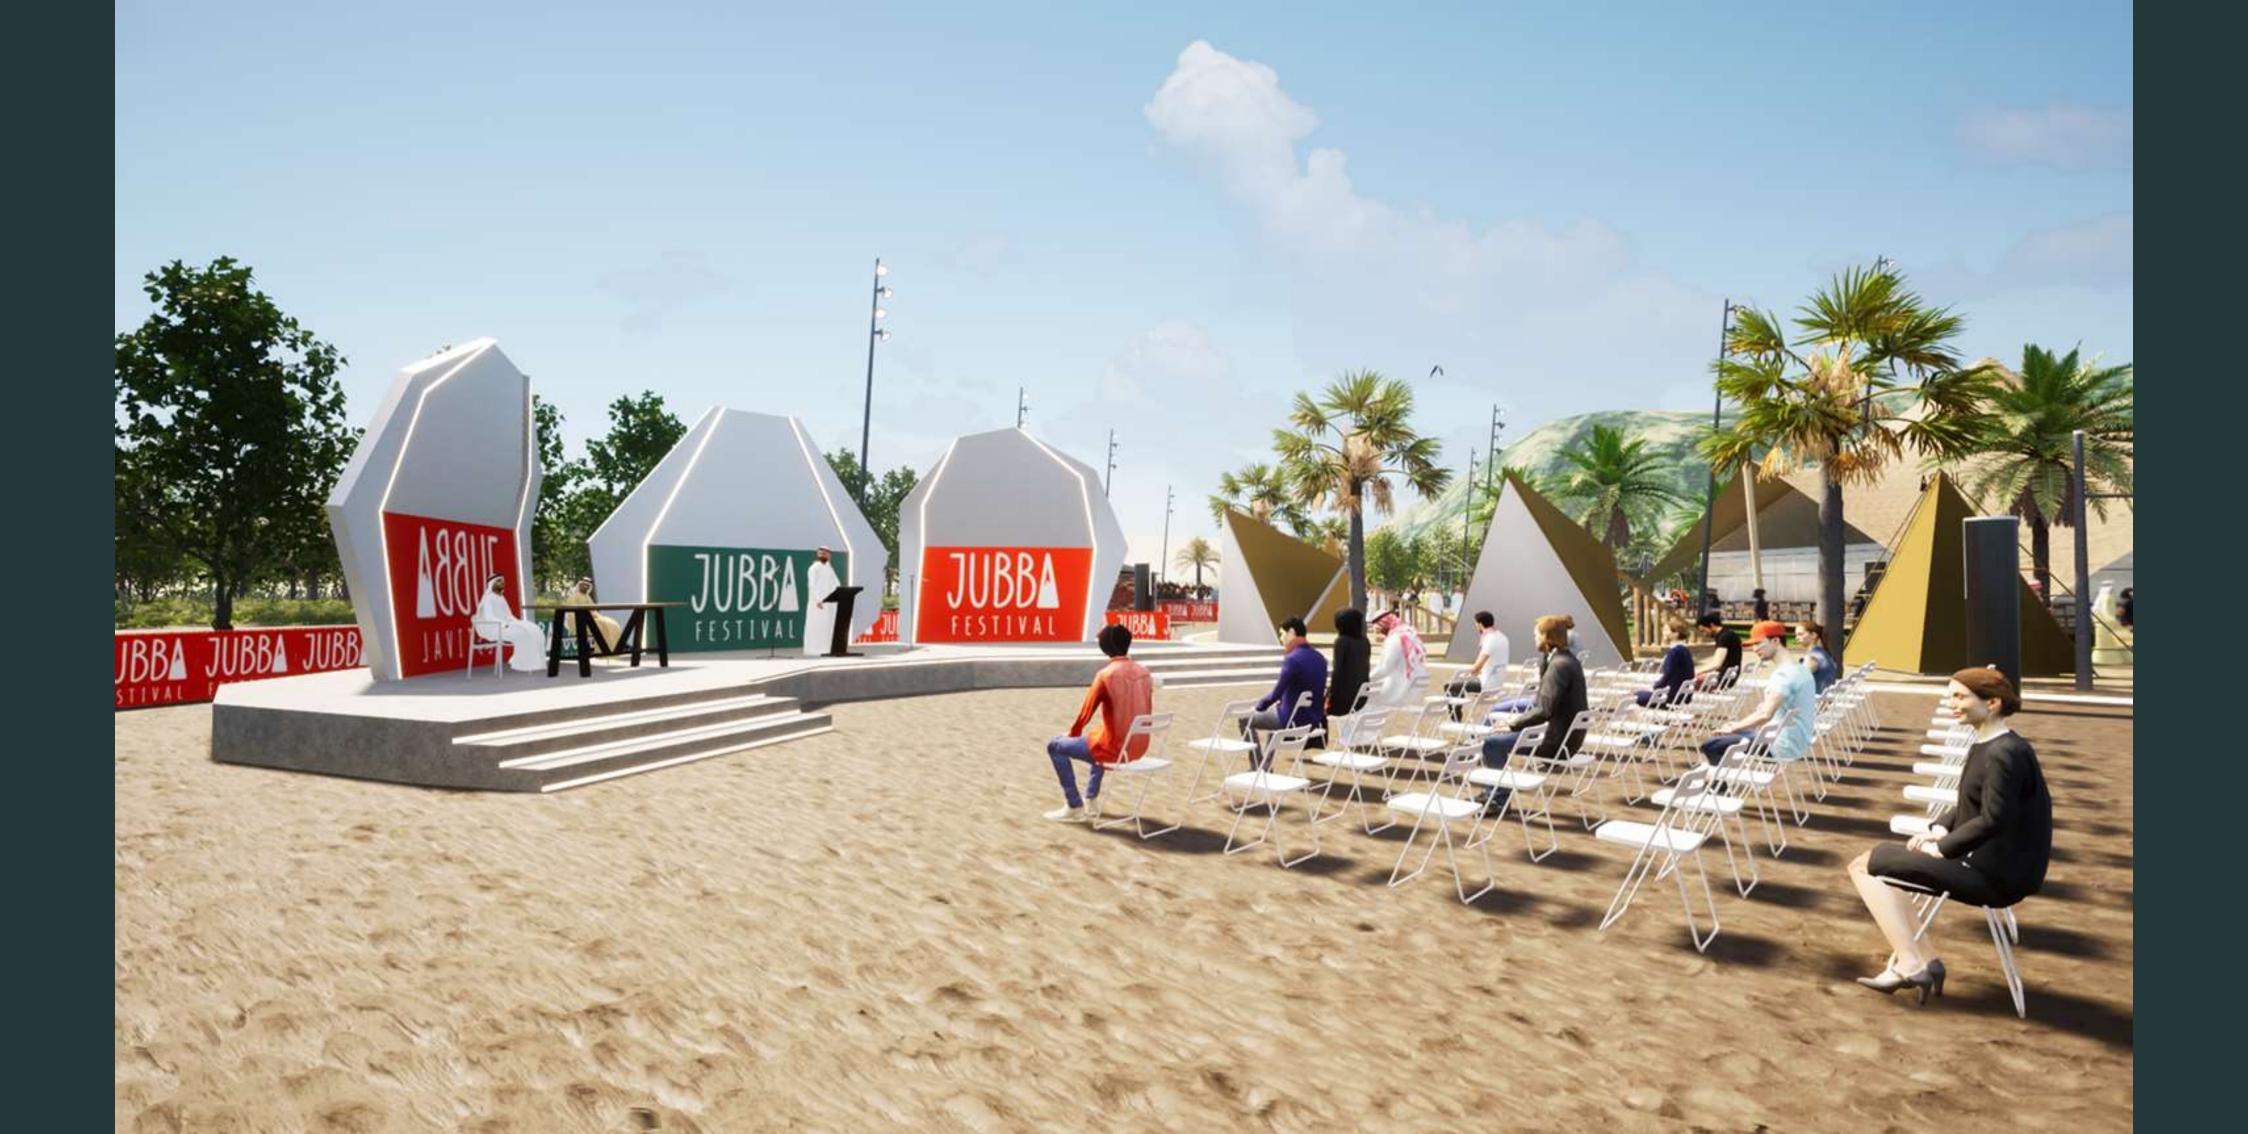

ING SALMAN BIN ABDULAZIZ ROYAL RESERVE

















Jubba will weave a narrative that harmonizes the past and the present, inviting visitors to embrace on a journey of discovery.

Bridging generations by employing innovative multimedia installations, storytelling, nd interactive exhibits, we will create an unforgettable experience that highlights the interplay between nature and culture, and as result fostering a sense of belonging.







































## ACTIVATIONS FOR THIS JOURNEY OF ENLIGHTENMENT





# RECEPTION TENT



#### FOOD TRUCKS & SHADED AREA





#### TO SHOW THE HERITAGE OF THE PLACE

INCLUDES: WAITING & WATCHING AREA, STORY TELLING, SMALL AREA TO SHOW RIDING MATERIALS











#### TRADITIONAL ZONE

SHOPS & RELATED INTERACTIVE ACTIVATIONS.













## TRADITIONAL TENT EXPERIMENT.



### WASTE MANAGEMENT:

RECYCLED PAVILION TO HIGHLIGHT THE IMPORTANCE OF NATURE PRESERVE & SUSTAINABILITY.







# POETRY STAGE

LOCAL POETS AS PART OF THE PLACE HERITAGE.





#### TIMELESS EFFECT

1. EXPLORING THE NATURE FEATURES WITH VISUAL & INTERACTIVE ACTIVATIONS.

1. CREATE OVERALL EXPERIENCE PATH TO HIGHLIGHT THE AUTHORITY EFFORTS OF PRESERVATION.

1. FOCUSING ON INTEGRATING DIFFERENT AGES.