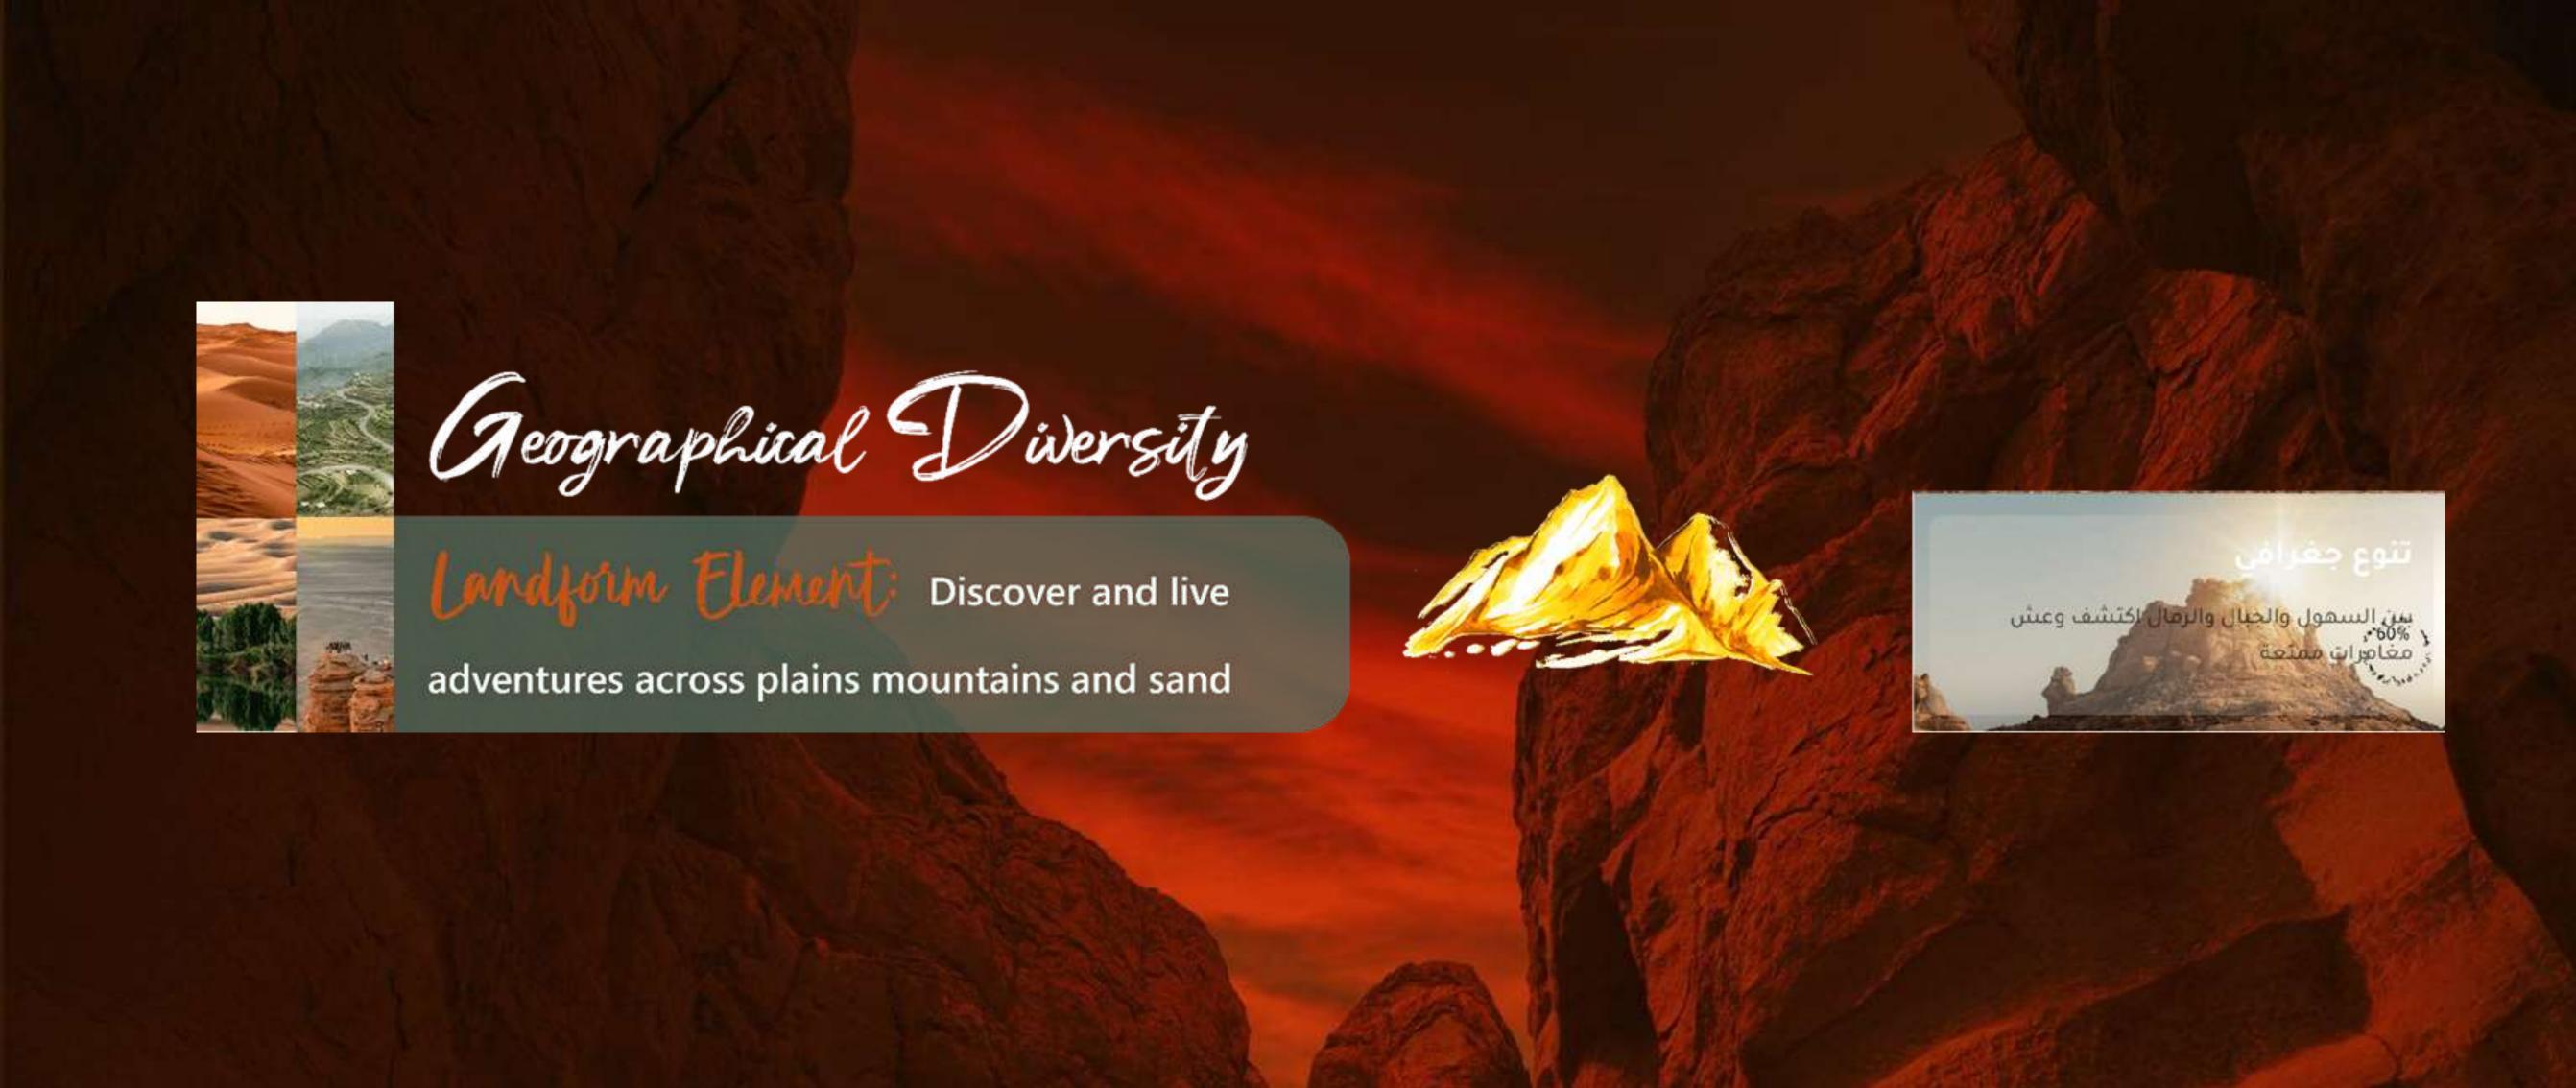

Jubba will weave a narrative that harmonizes the past and the present, inviting visitors to embrace on a journey of discovery.

Bridging generations by employing innovative multimedia installations, storytelling, nd interactive exhibits, we will create an unforgettable experience that highlights the interplay between nature and culture, and as result fostering a sense of belonging.