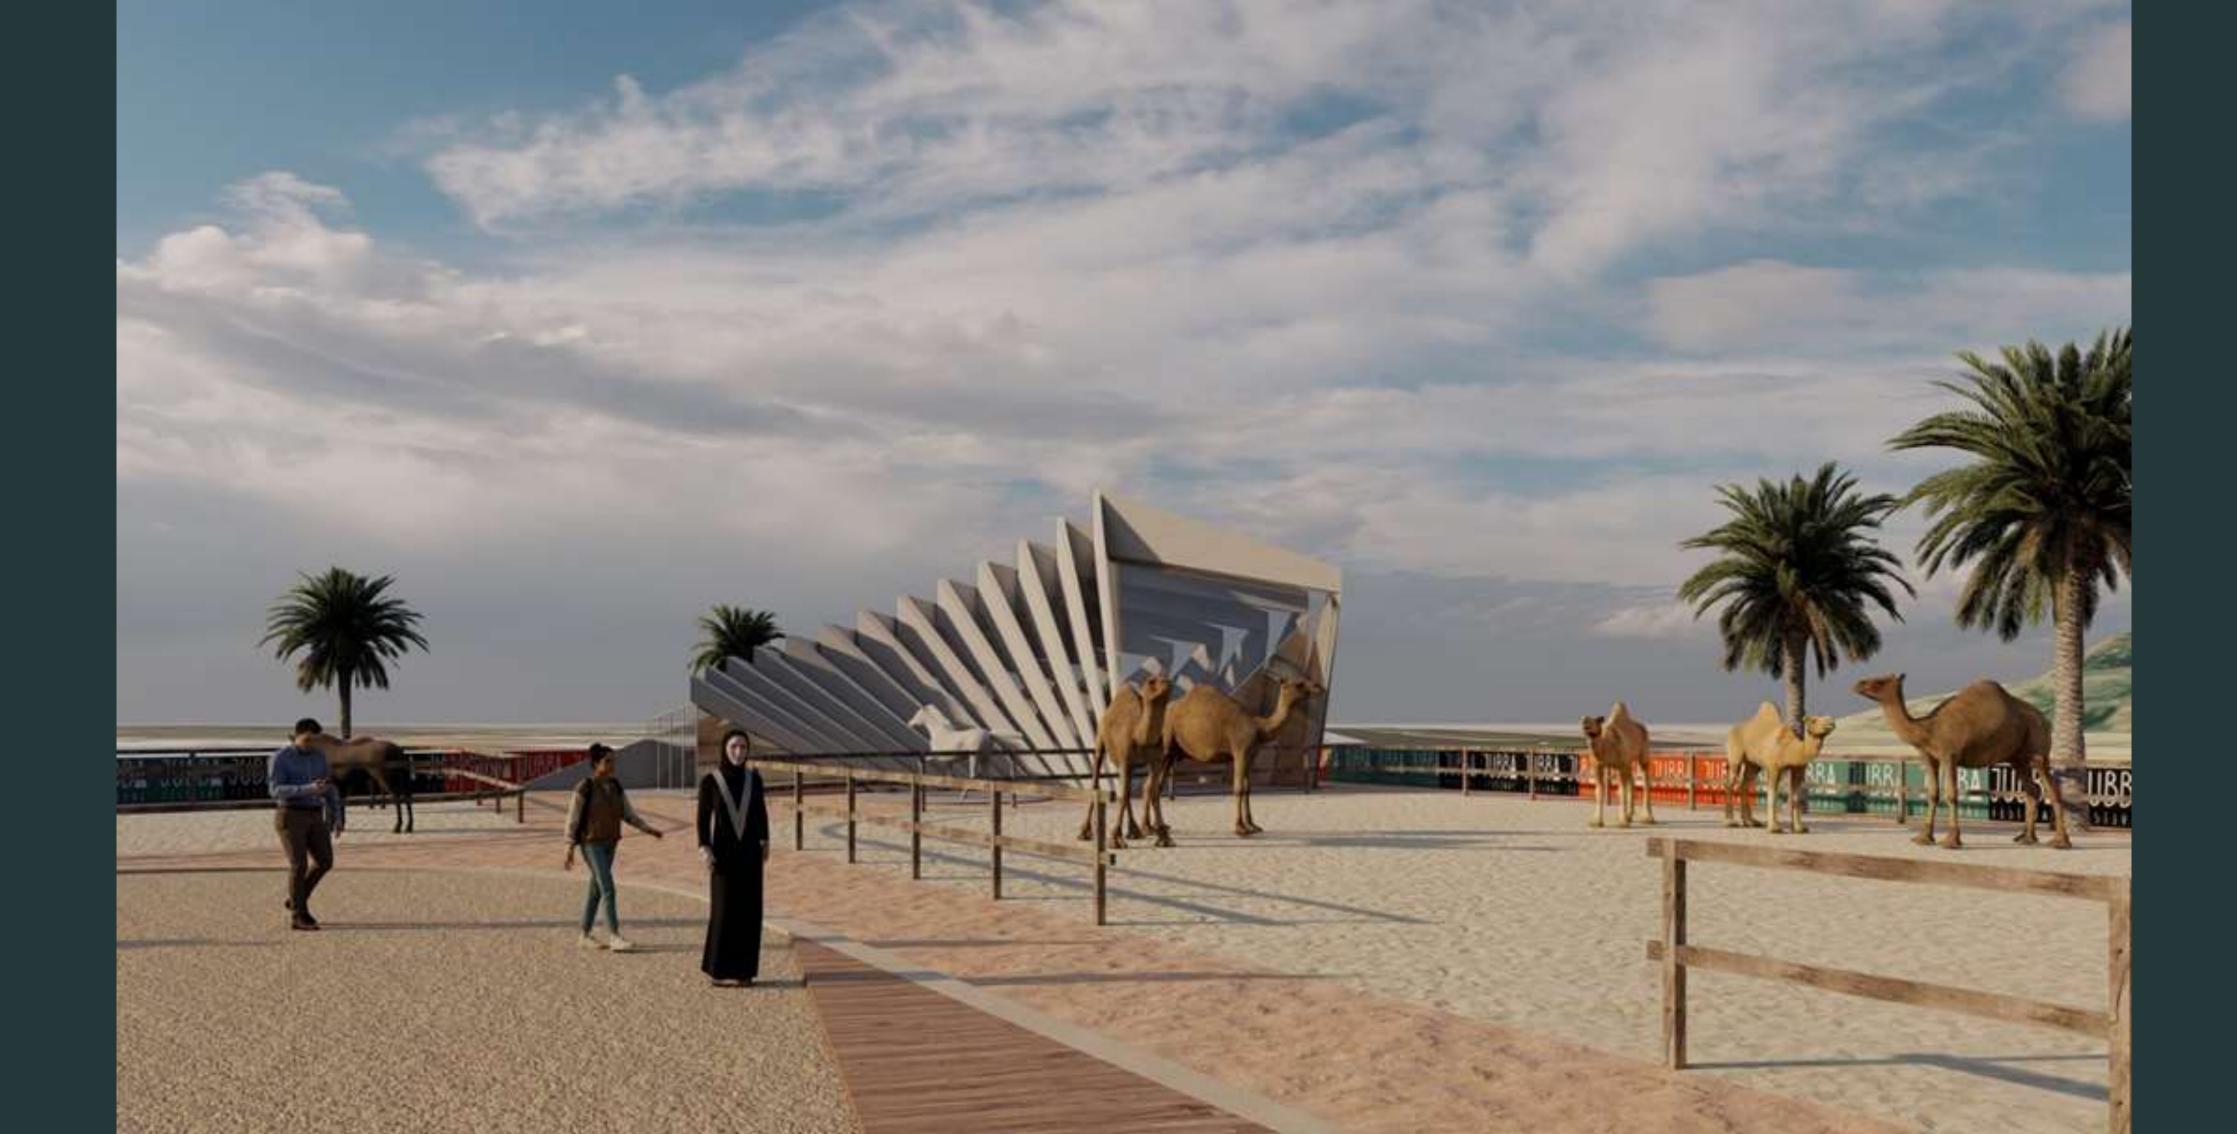

#### TO SHOW THE HERITAGE OF THE PLACE

INCLUDES: WAITING & WATCHING AREA, STORY TELLING, SMALL AREA TO SHOW RIDING MATERIALS