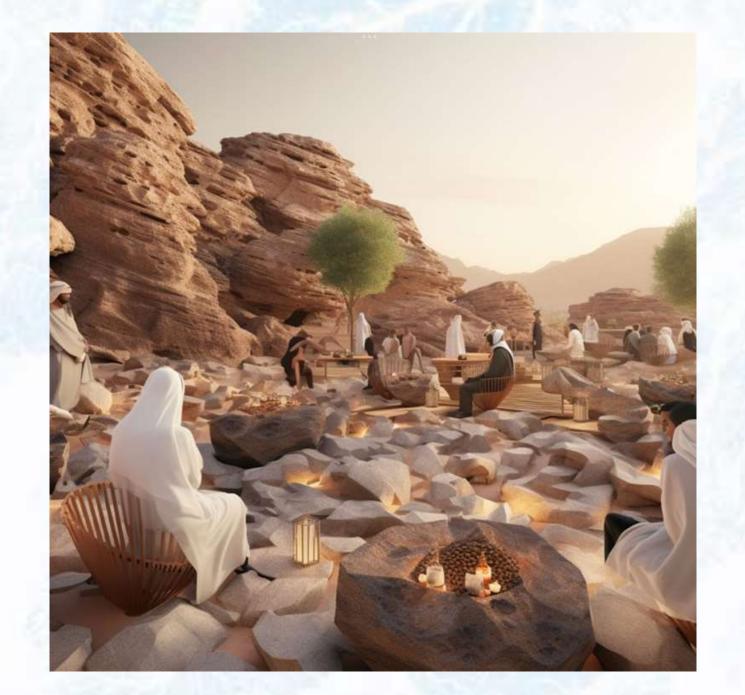

#### TO SHOW THE HERITAGE OF THE PLACE

INCLUDES: WAITING & WATCHING AREA, STORY TELLING, SMALL AREA TO SHOW RIDING MATERIALS

#### TRADITIONAL ZONE

SHOPS & RELATED INTERACTIVE ACTIVATIONS.