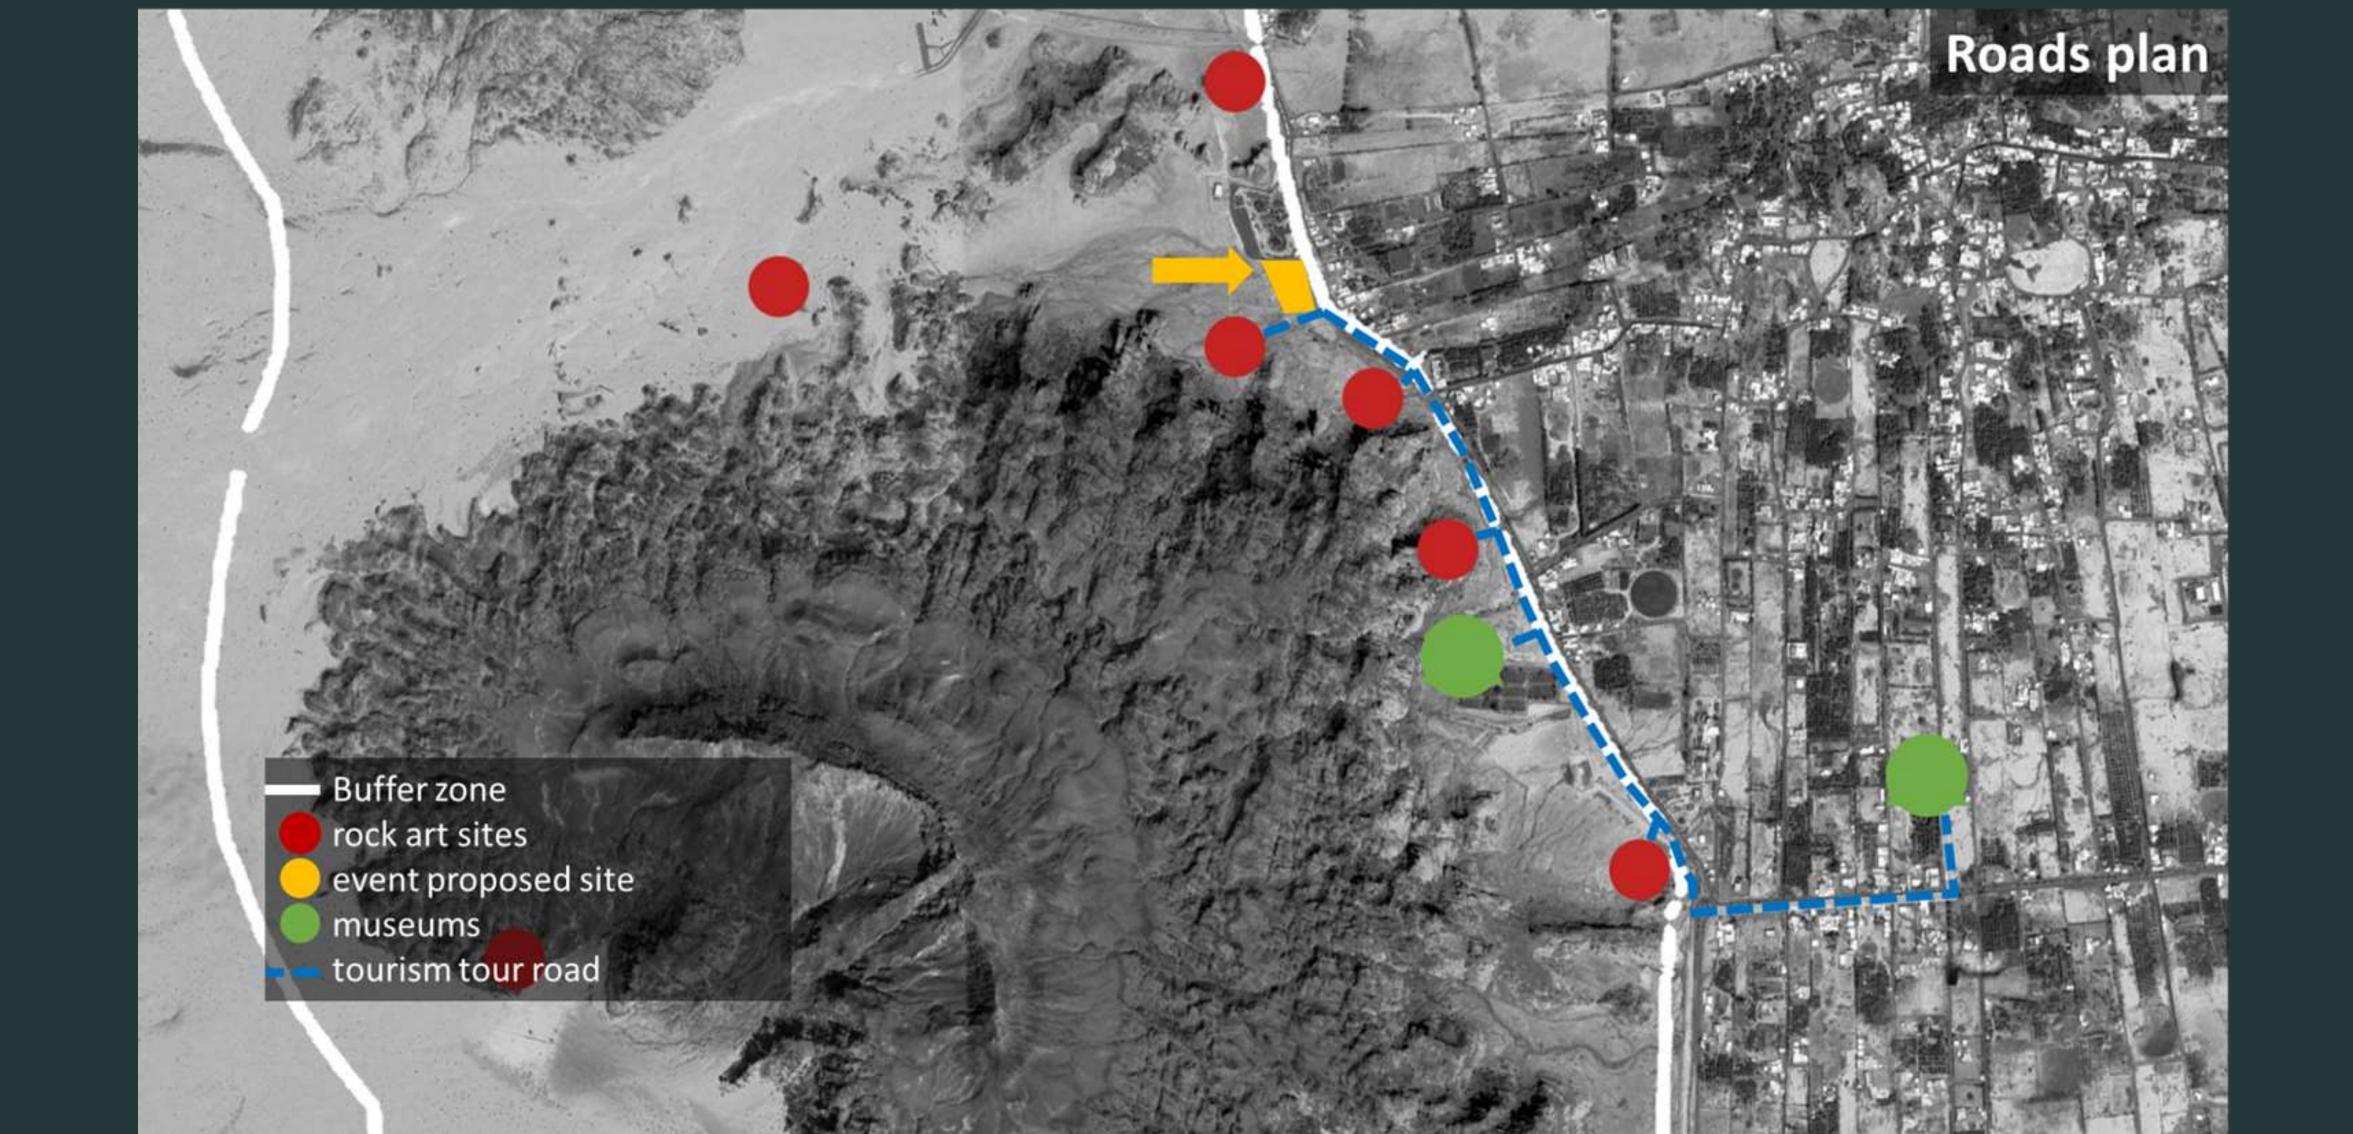

#### محمية الملك سلمان بن عبد العزيز الملكية KING SALMAN BIN ABDULAZIZ ROYAL RESERVE









## JUBBA F-S-IVA

### FESTIVAL

TIMELESS TRADITIONS, TIMELESS LAND





محمية الملك سلمان بن عبد العزيز الملكية KING SALMAN BIN ABDULAZIZ ROYAL RESERVE





JUBBA FESTIVAL











محمية الملك سلمان بن عبد العزيز الملكية KING SALMAN BIN ABDULAZIZ ROYAL RESERVE

















Jubba will weave a narrative that harmonizes the past and the present, inviting visitors to embrace on a journey of discovery.

Bridging generations by employing innovative multimedia installations, storytelling, nd interactive exhibits, we will create an unforgettable experience that highlights the interplay between nature and culture, and as result fostering a sense of belonging.







































## ACTIVATIONS FOR THIS JOURNEY OF ENLIGHTENMENT





# RECEPTION TENT



#### FOOD TRUCKS & SHADED AREA





#### TO SHOW THE HERITAGE OF THE PLACE

INCLUDES: WAITING & WATCHING AREA, STORY TELLING, SMALL AREA TO SHOW RIDING MATERIALS











#### TRADITIONAL ZONE

SHOPS & RELATED INTERACTIVE ACTIVATIONS.













## TRADITIONAL TENT EXPERIMENT.



### WASTE MANAGEMENT:

RECYCLED PAVILION TO HIGHLIGHT THE IMPORTANCE OF NATURE PRESERVE & SUSTAINABILITY.







# POETRY STAGE

LOCAL POETS AS PART OF THE PLACE HERITAGE.





#### TIMELESS EFFECT

1. EXPLORING THE NATURE FEATURES WITH VISUAL & INTERACTIVE ACTIVATIONS.

1. CREATE OVERALL EXPERIENCE PATH TO HIGHLIGHT THE AUTHORITY EFFORTS OF PRESERVATION.

1. FOCUSING ON INTEGRATING DIFFERENT AGES.