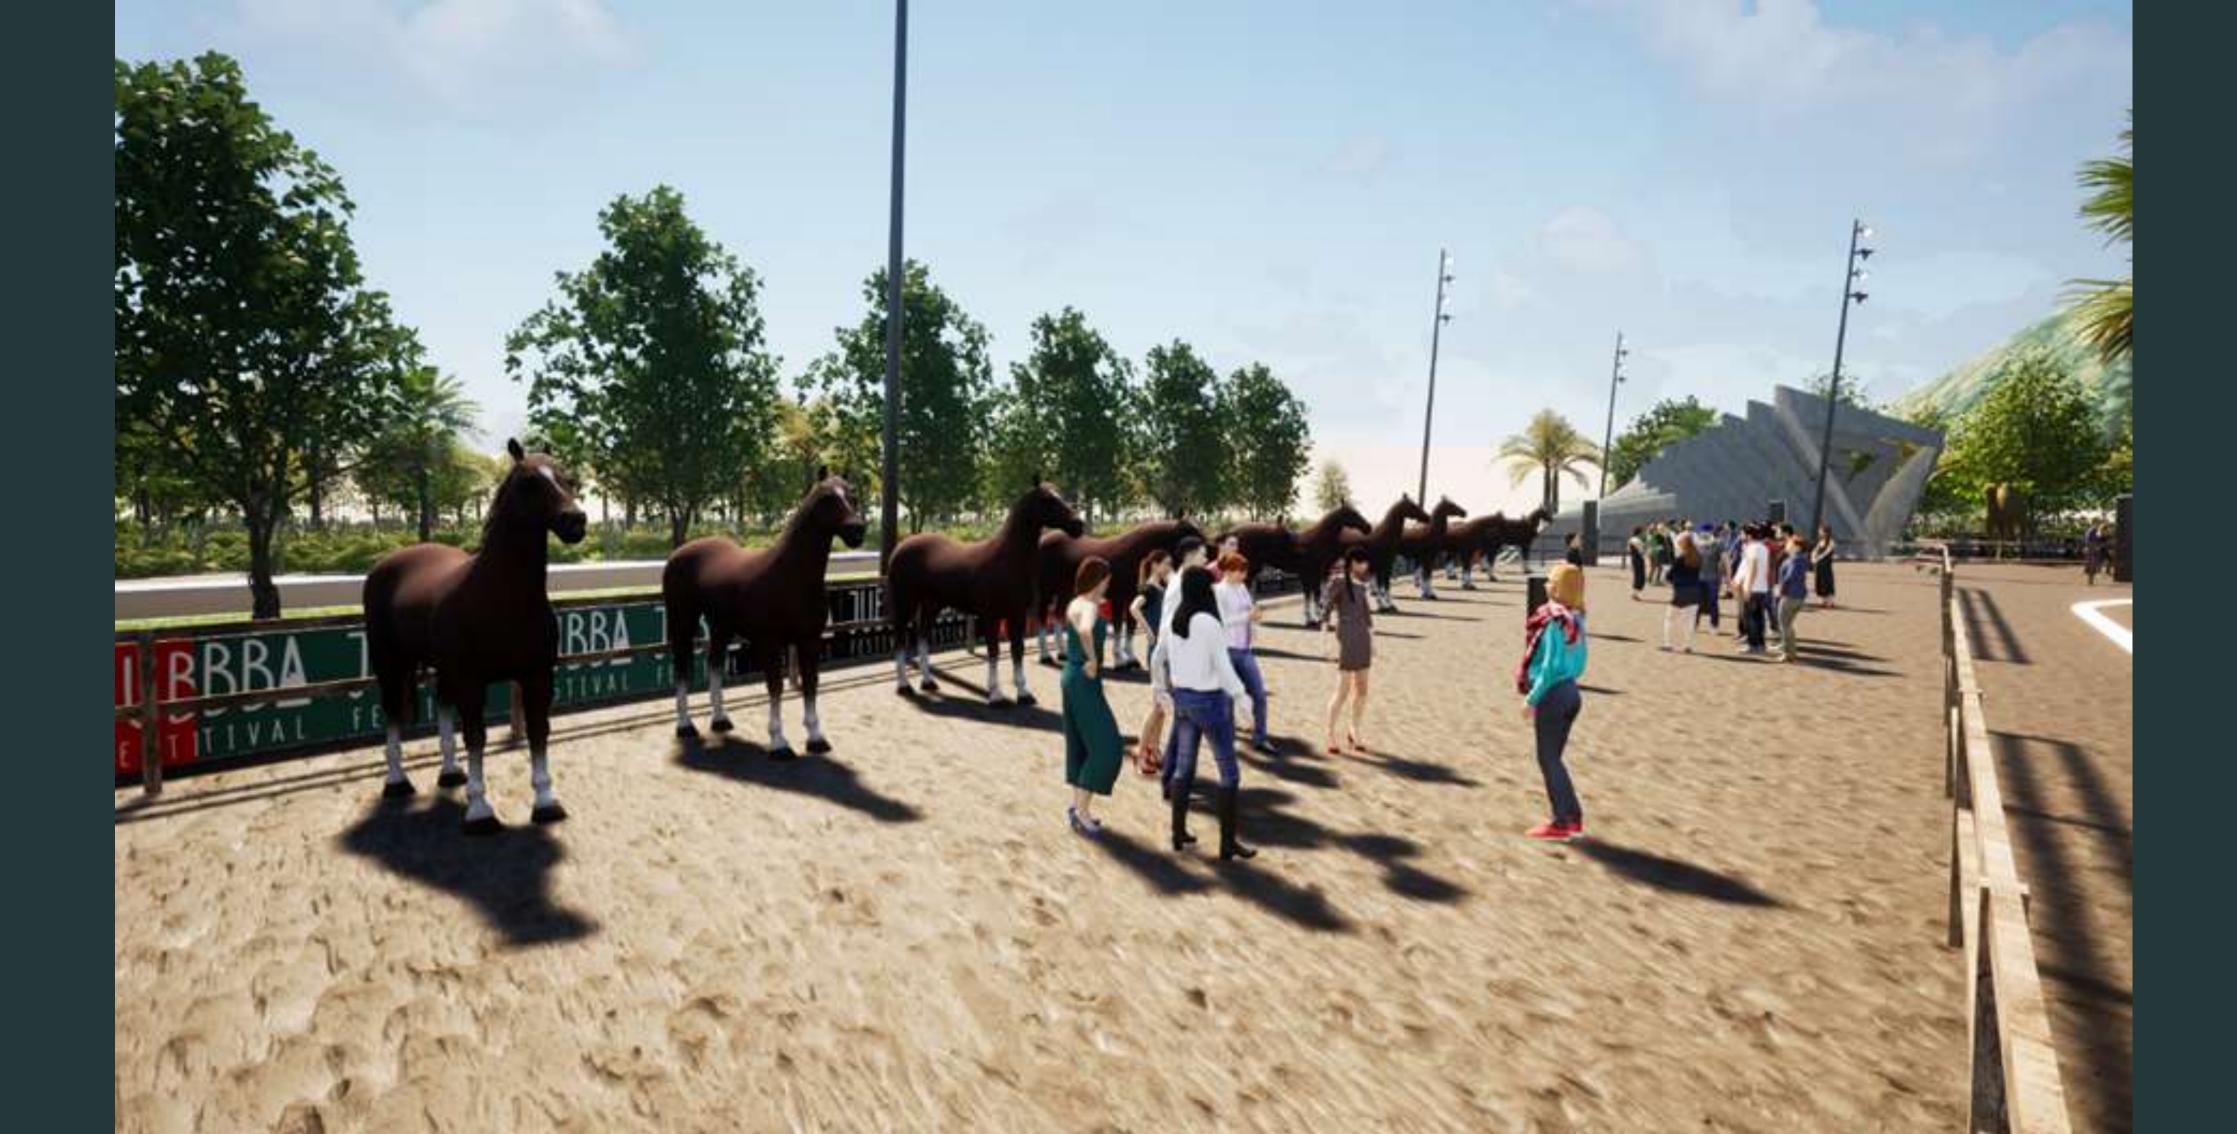

## ACTIVATIONS FOR THIS JOURNEY OF ENLIGHTENMENT

#### TO SHOW THE HERITAGE OF THE PLACE

INCLUDES: WAITING & WATCHING AREA, STORY TELLING, SMALL AREA TO SHOW RIDING MATERIALS

#### TIMELESS EFFECT

1. EXPLORING THE NATURE FEATURES WITH VISUAL & INTERACTIVE ACTIVATIONS.

1. CREATE OVERALL EXPERIENCE PATH TO HIGHLIGHT THE AUTHORITY EFFORTS OF PRESERVATION.

1. FOCUSING ON INTEGRATING DIFFERENT AGES.