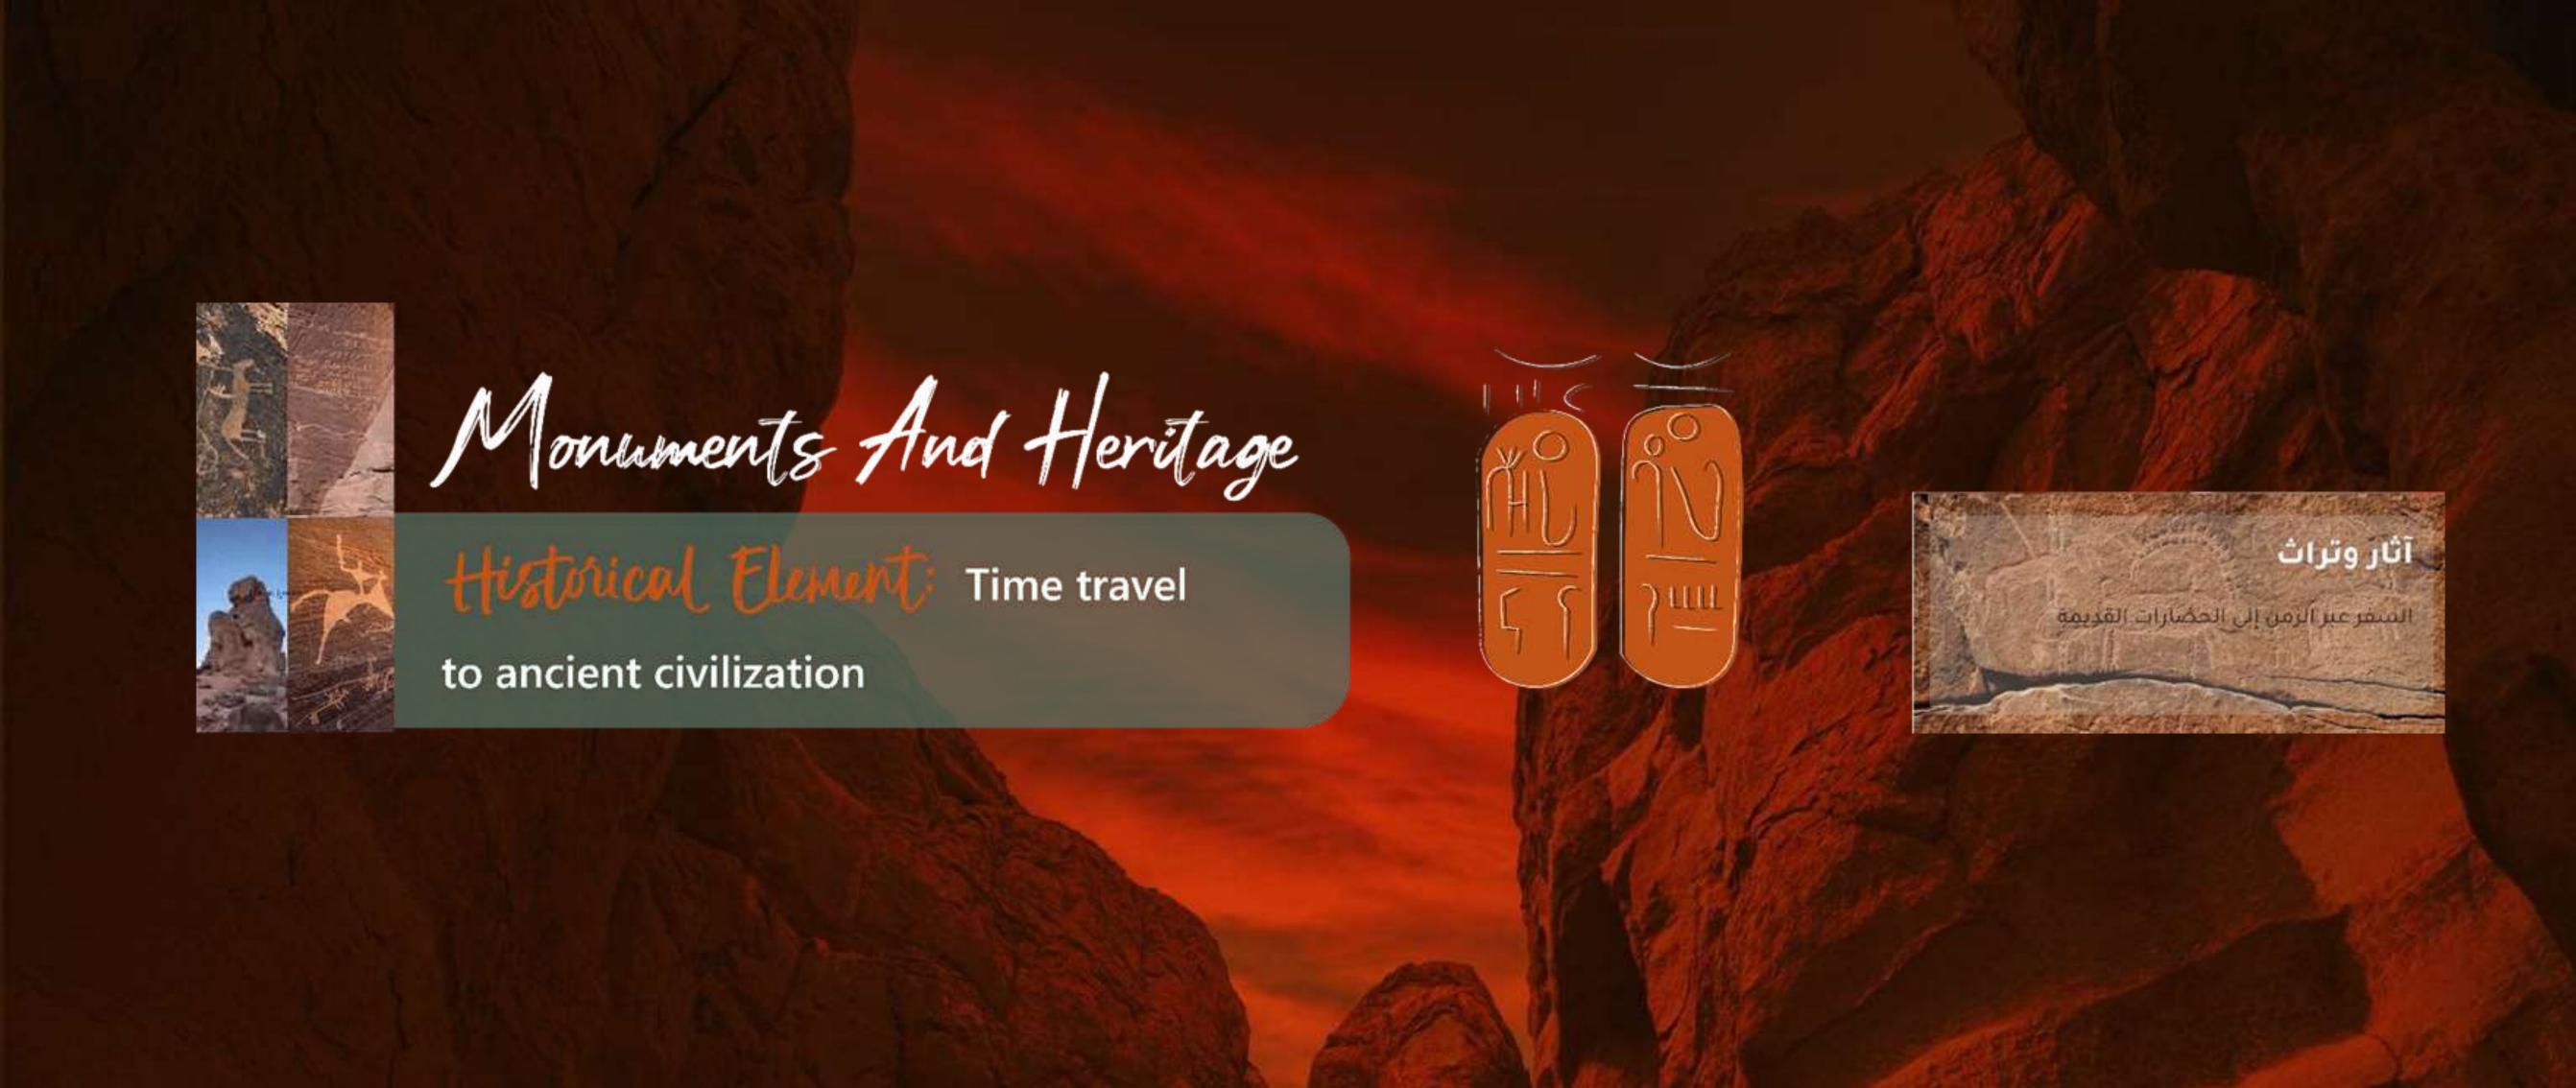

Jubba will weave a narrative that harmonizes the past and the present, inviting visitors to embrace on a journey of discovery.

Bridging generations by employing innovative multimedia installations, storytelling, nd interactive exhibits, we will create an unforgettable experience that highlights the interplay between nature and culture, and as result fostering a sense of belonging.