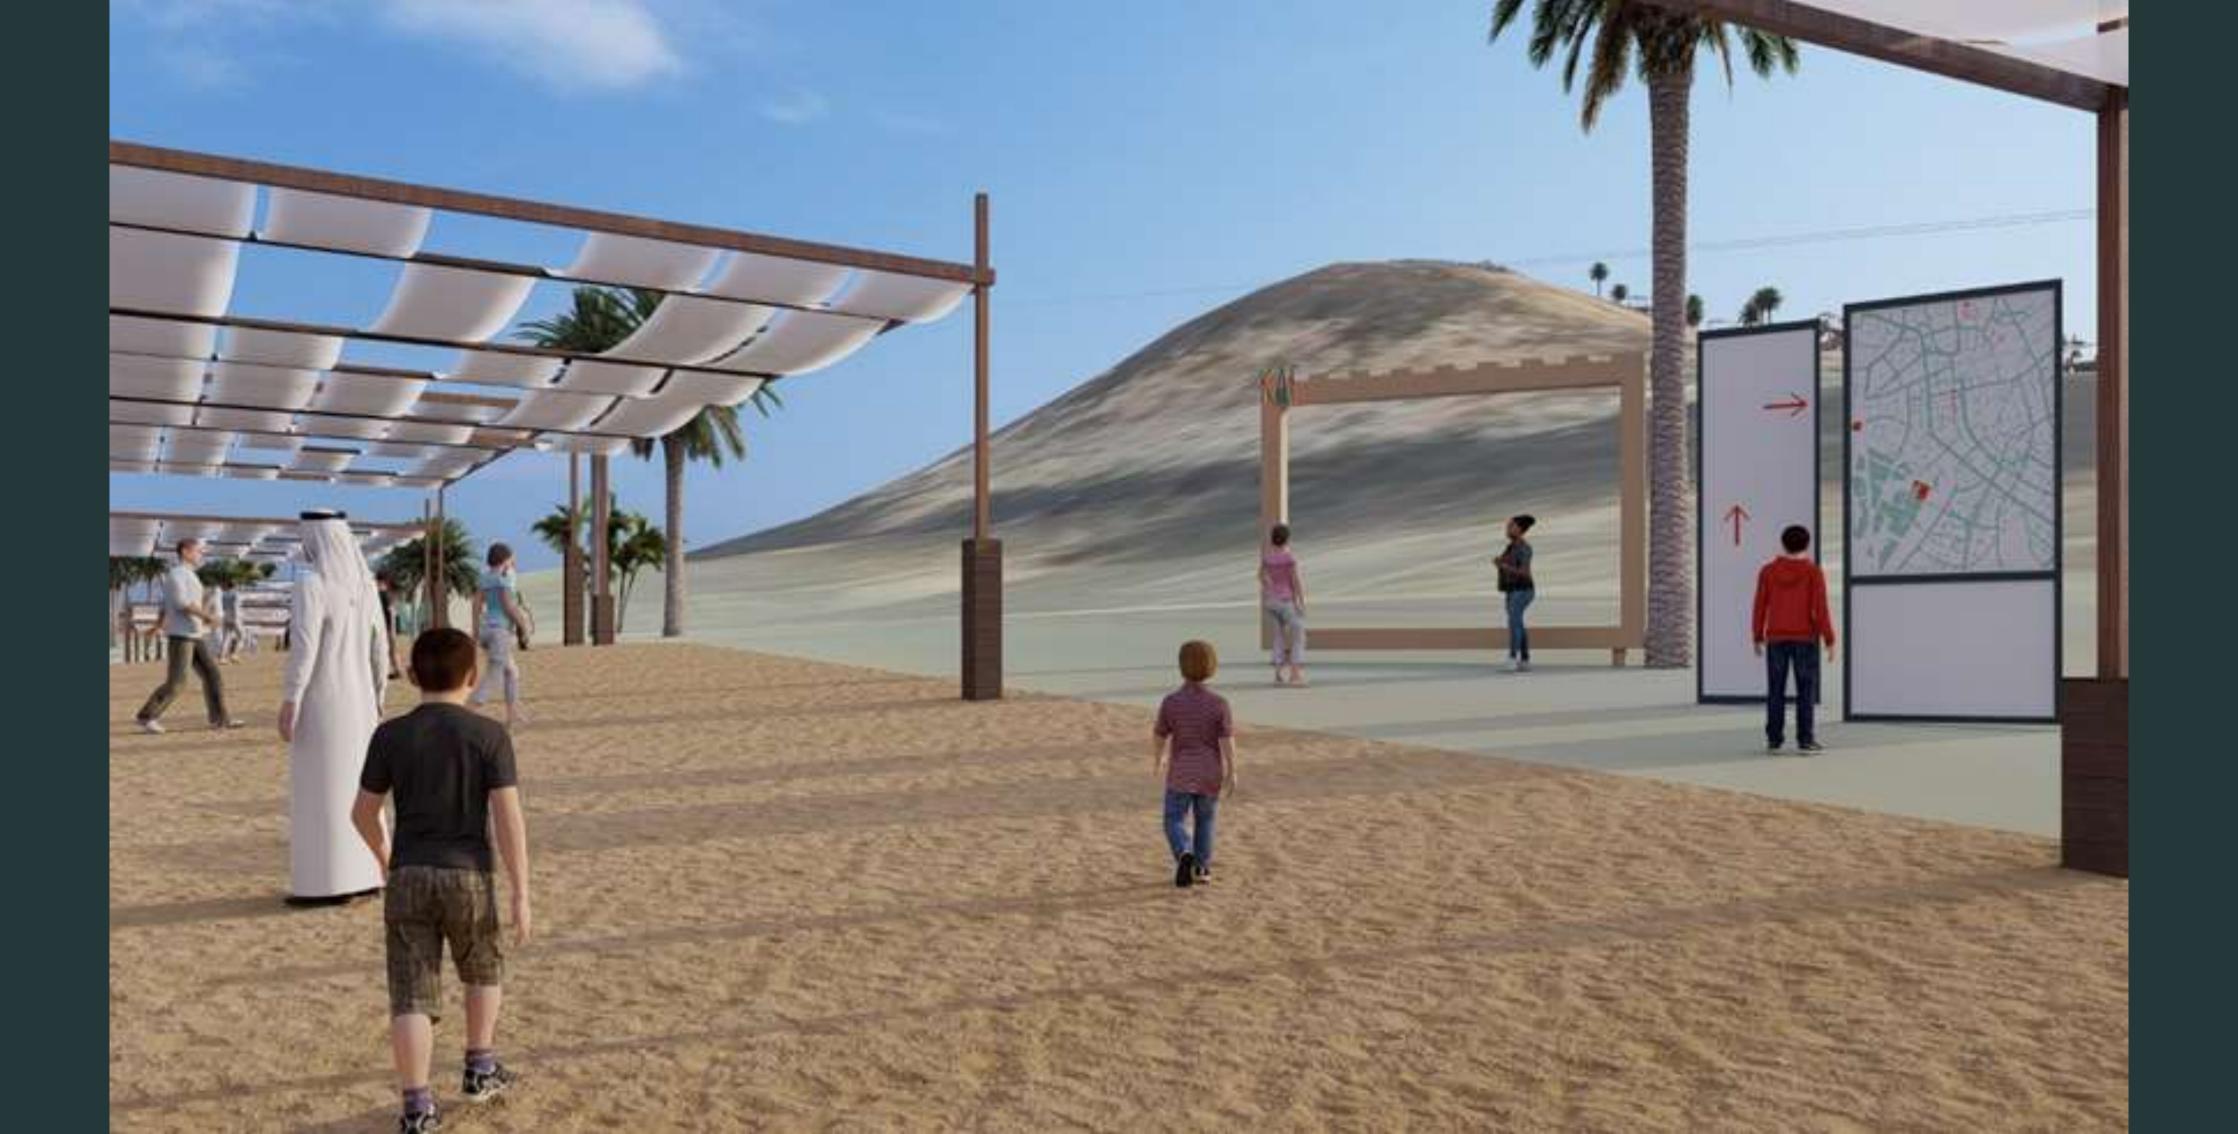

#### HIKING ROADS:

WITH ACTIVATIONS & REST POINTS ALING THE ROAD INCLUDES:

SHADED AREAS, FOOD TRUCKS, DIGNAGES, PHOTO FRAME

## REST POINTS

ALONG THE ROAD TO THE NEAR OLD VILLAGE & SULFUR WATER INCLUDES: SIGNAGES, SHADED SEATS, FOOD TRUCKS, PHOTO FRAME