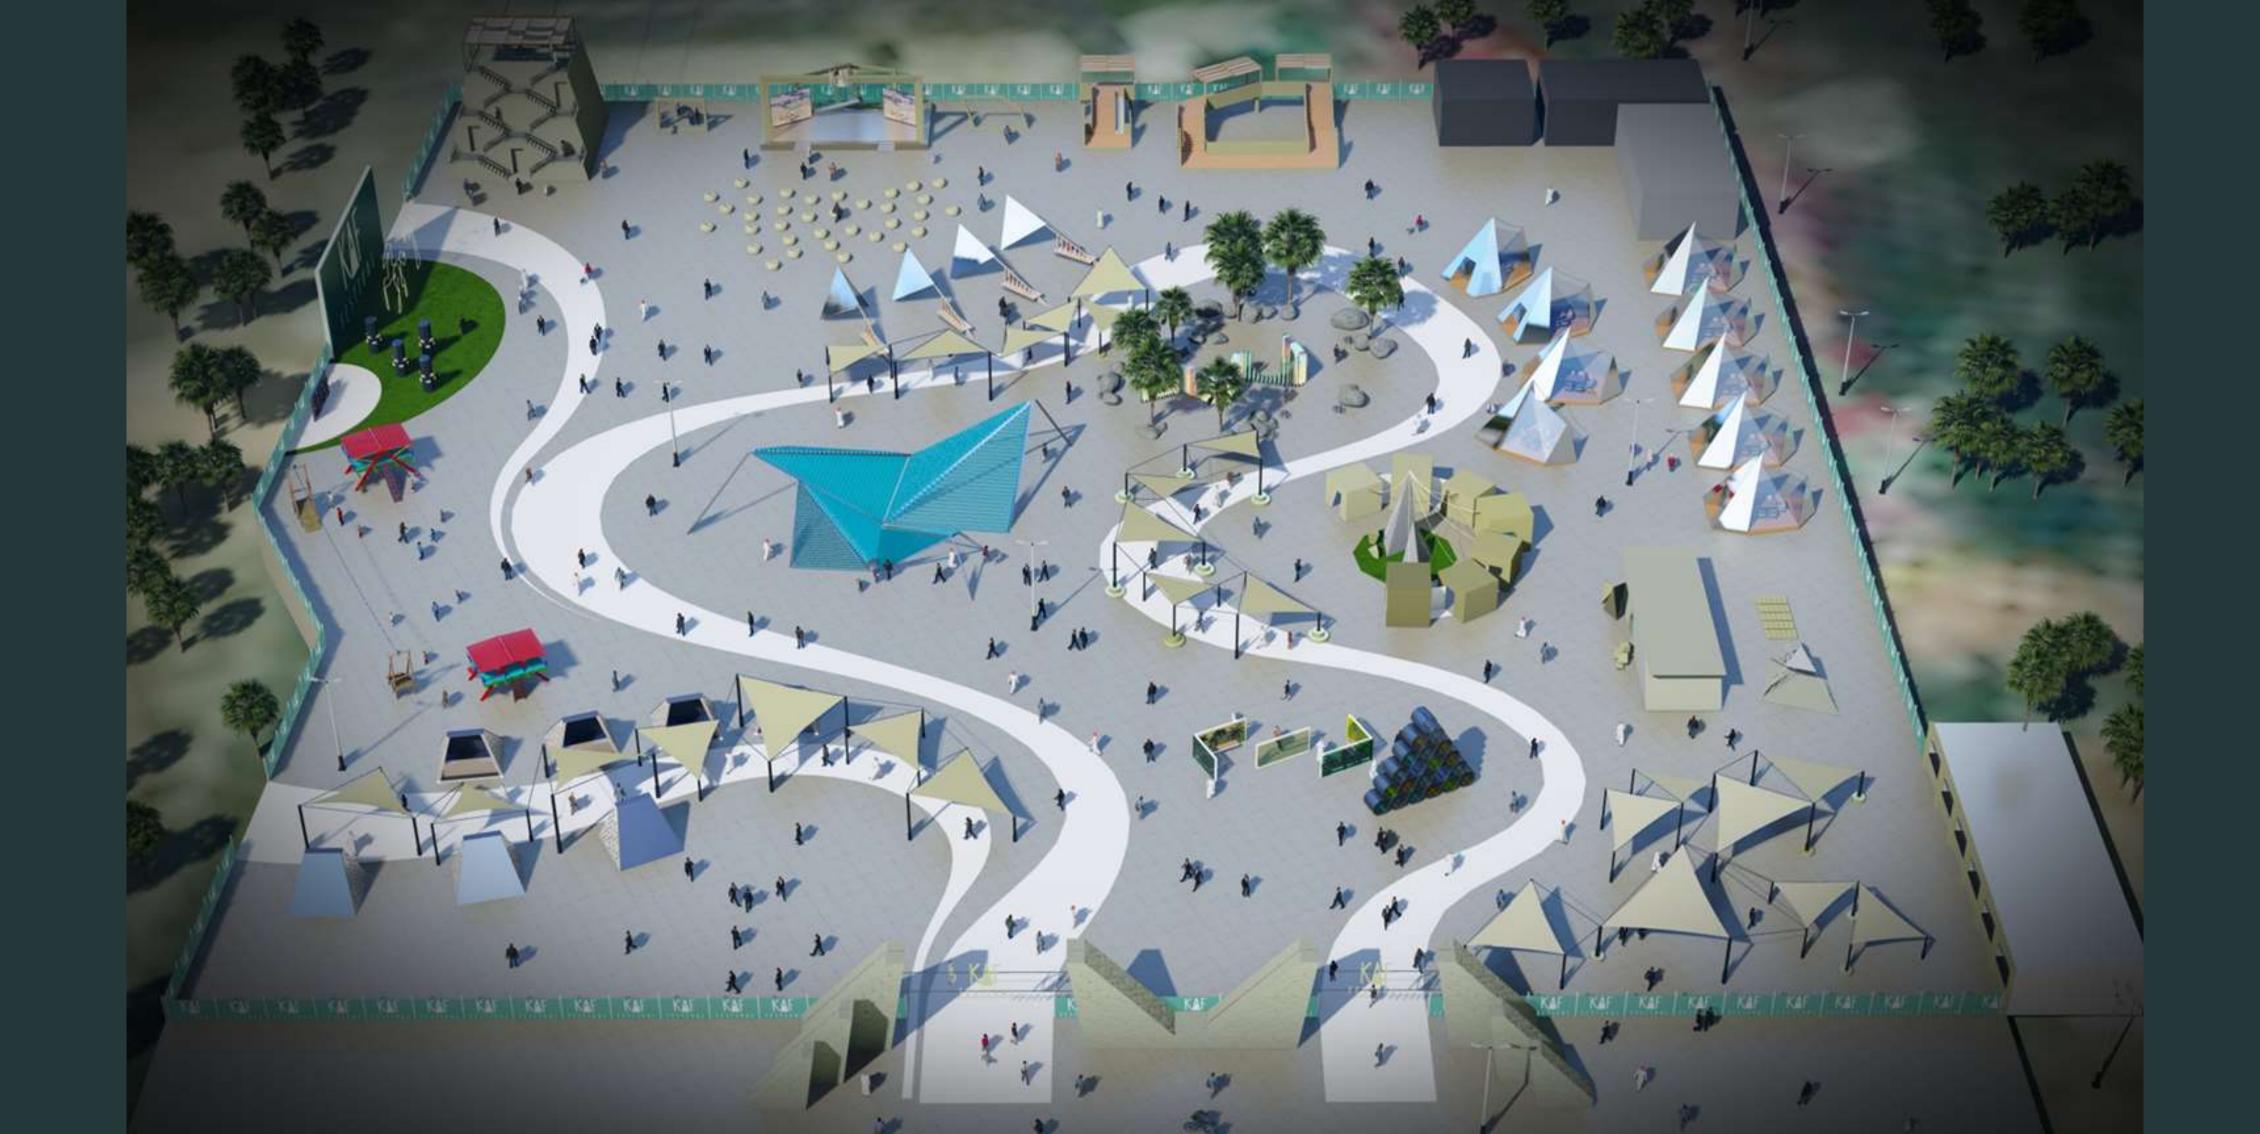

## ACTIVATIONS FOR THIS JOURNEY OF ENLIGHTENMENT

#### HIKING ROADS:

WITH ACTIVATIONS & REST POINTS ALING THE ROAD INCLUDES:

SHADED AREAS, FOOD TRUCKS, DIGNAGES, PHOTO FRAME

#### LASER DRAW CUBE

DRAWING WHAT YOU SEE IN THE SURROUNDED ENVIROMENT.

## TRADITIONAL CRAFT SHOPS

## WASTE MANAGEMENT:

RECYCLED PAVILION TO HIGHLIGHT THE IMPORTANCE OF NATURE PRESERVE & SUSTAINABILITY.

## ART INSTALLATIONS

## REST POINTS

ALONG THE ROAD TO THE NEAR OLD VILLAGE & SULFUR WATER INCLUDES: SIGNAGES, SHADED SEATS, FOOD TRUCKS, PHOTO FRAME