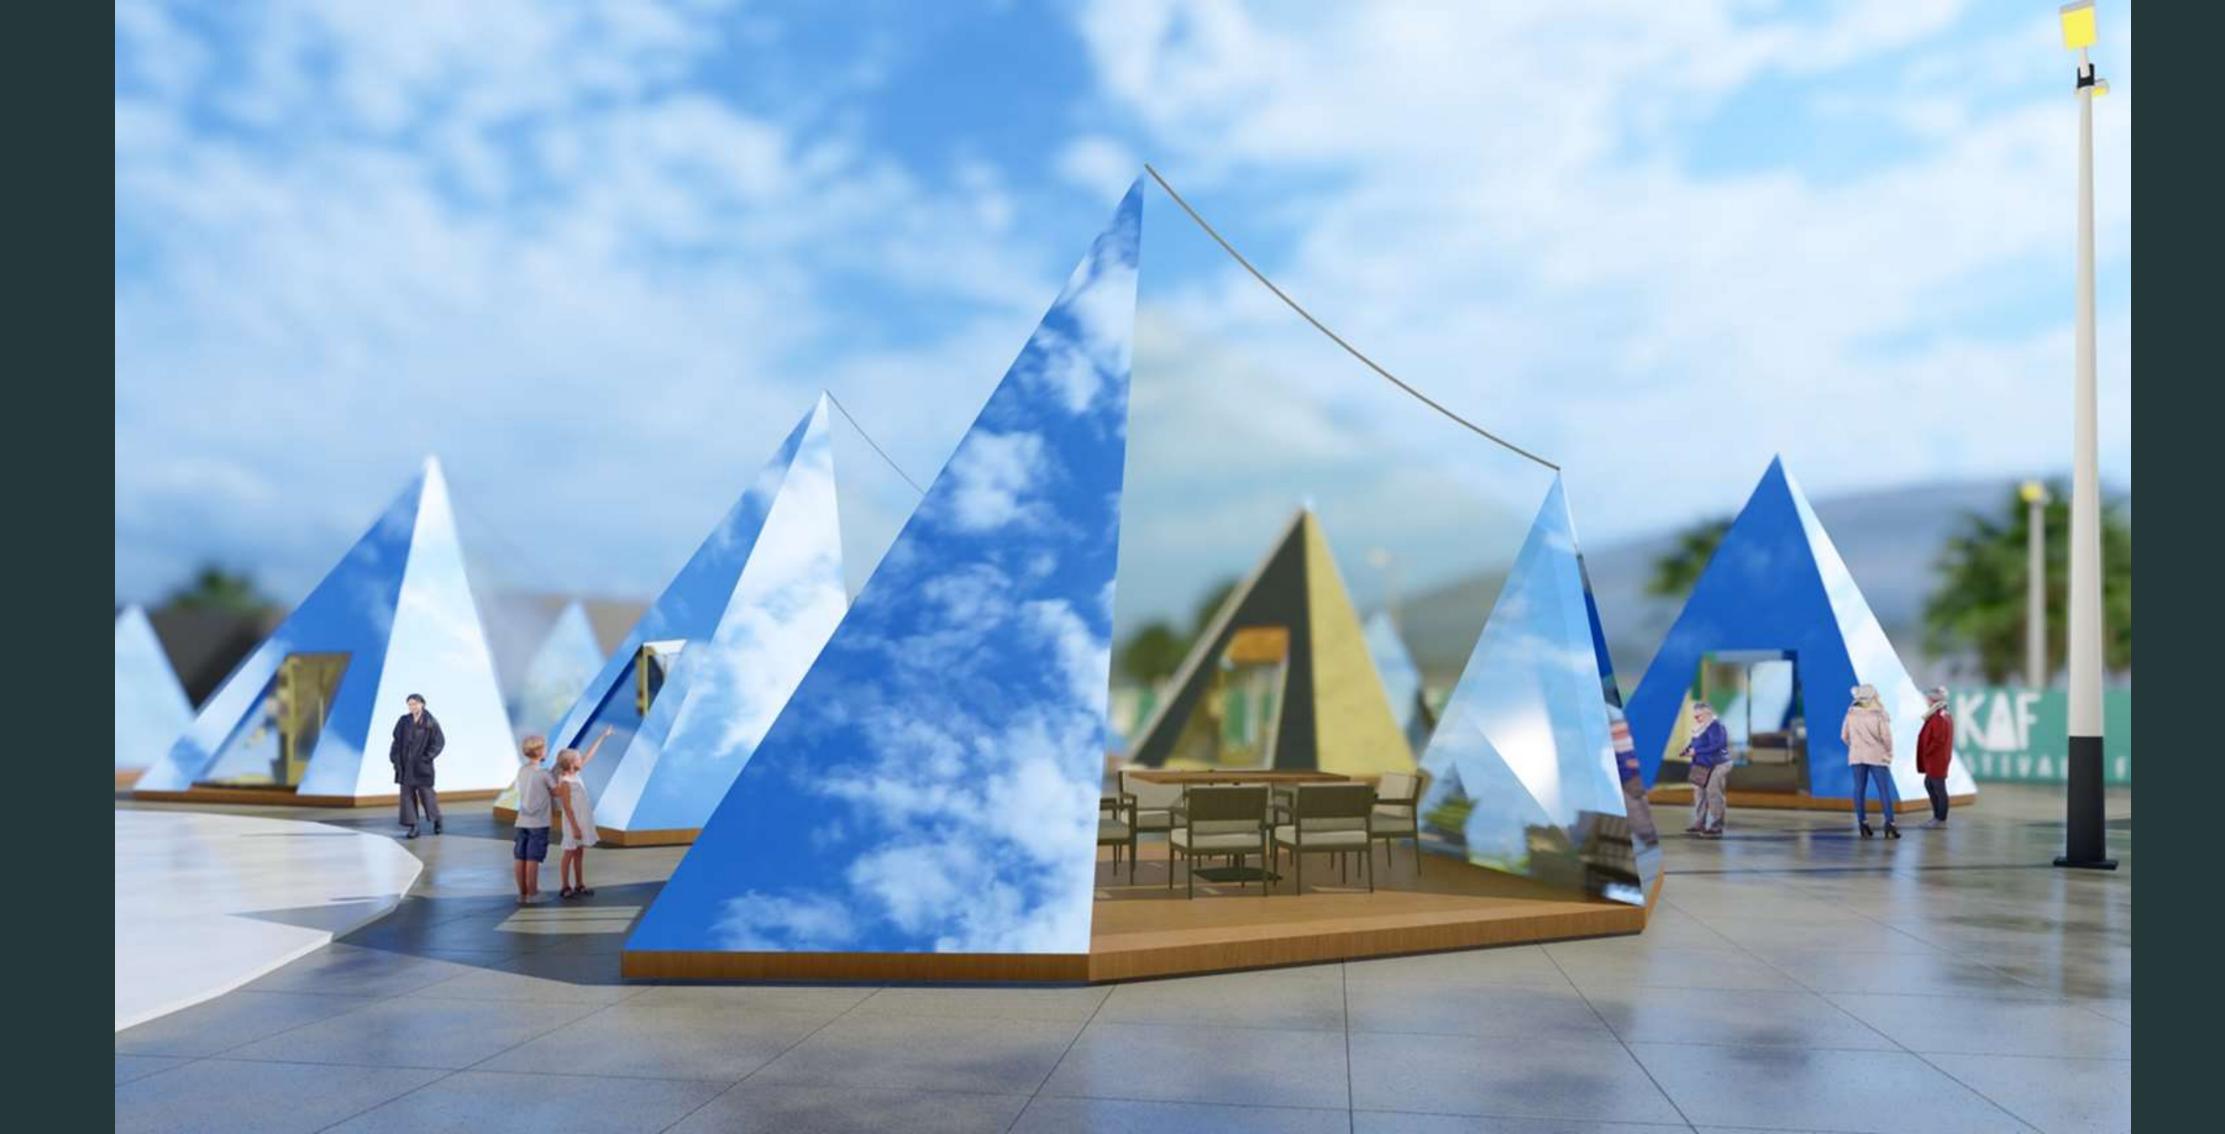

عزيز الملكية KING SALMAN BIN ABDULAZIZ ROYAL RESERVE



































Kaf castle site experience will explore the cultural & natural significance of a forgotten treasure by having overall experience to experience the place in physical & spiritual route to enjoy the enchanting beauty through multi activations, focusing on health, mind, fun, unforgettable experience that will re-add this place on the tourism map as an important site.

Adopt The Pace Of Nature, Hear The Importance Of Culture

Without memory, there is no culture, without nature there is no life. This idea will highlight about the importance of preservation & rehabilitation of the place

































## ACTIVATIONS FOR THIS JOURNEY OF ENLIGHTENMENT





# RESTAURANT

SEPARATE & WARM UNITES



#### HIKING ROADS:

WITH ACTIVATIONS & REST POINTS ALING THE ROAD INCLUDES:

SHADED AREAS, FOOD TRUCKS, DIGNAGES, PHOTO FRAME











#### ZIP LINE

FROM AL SAAIDI MOUNTAIN (START POINT) TOWARD THE EVENT ZONE (END POINT)









#### LASER DRAW CUBE

DRAWING WHAT YOU SEE IN THE SURROUNDED ENVIROMENT.







## BACK VIEW PHOTO FRAME







## TRADITIONAL CRAFT SHOPS



## WASTE MANAGEMENT:

RECYCLED PAVILION TO HIGHLIGHT THE IMPORTANCE OF NATURE PRESERVE & SUSTAINABILITY.











## ART INSTALLATIONS





## REST POINTS

ALONG THE ROAD TO THE NEAR OLD VILLAGE & SULFUR WATER INCLUDES: SIGNAGES, SHADED SEATS, FOOD TRUCKS, PHOTO FRAME









# OLD VILLAGE VISIT





## OUT DOOR SPA EXPERINCE MEAR SULFUR WATER









### TIMELESS EFFECT

1. EXPLORING THE NATURE FEATURES WITH VISUAL