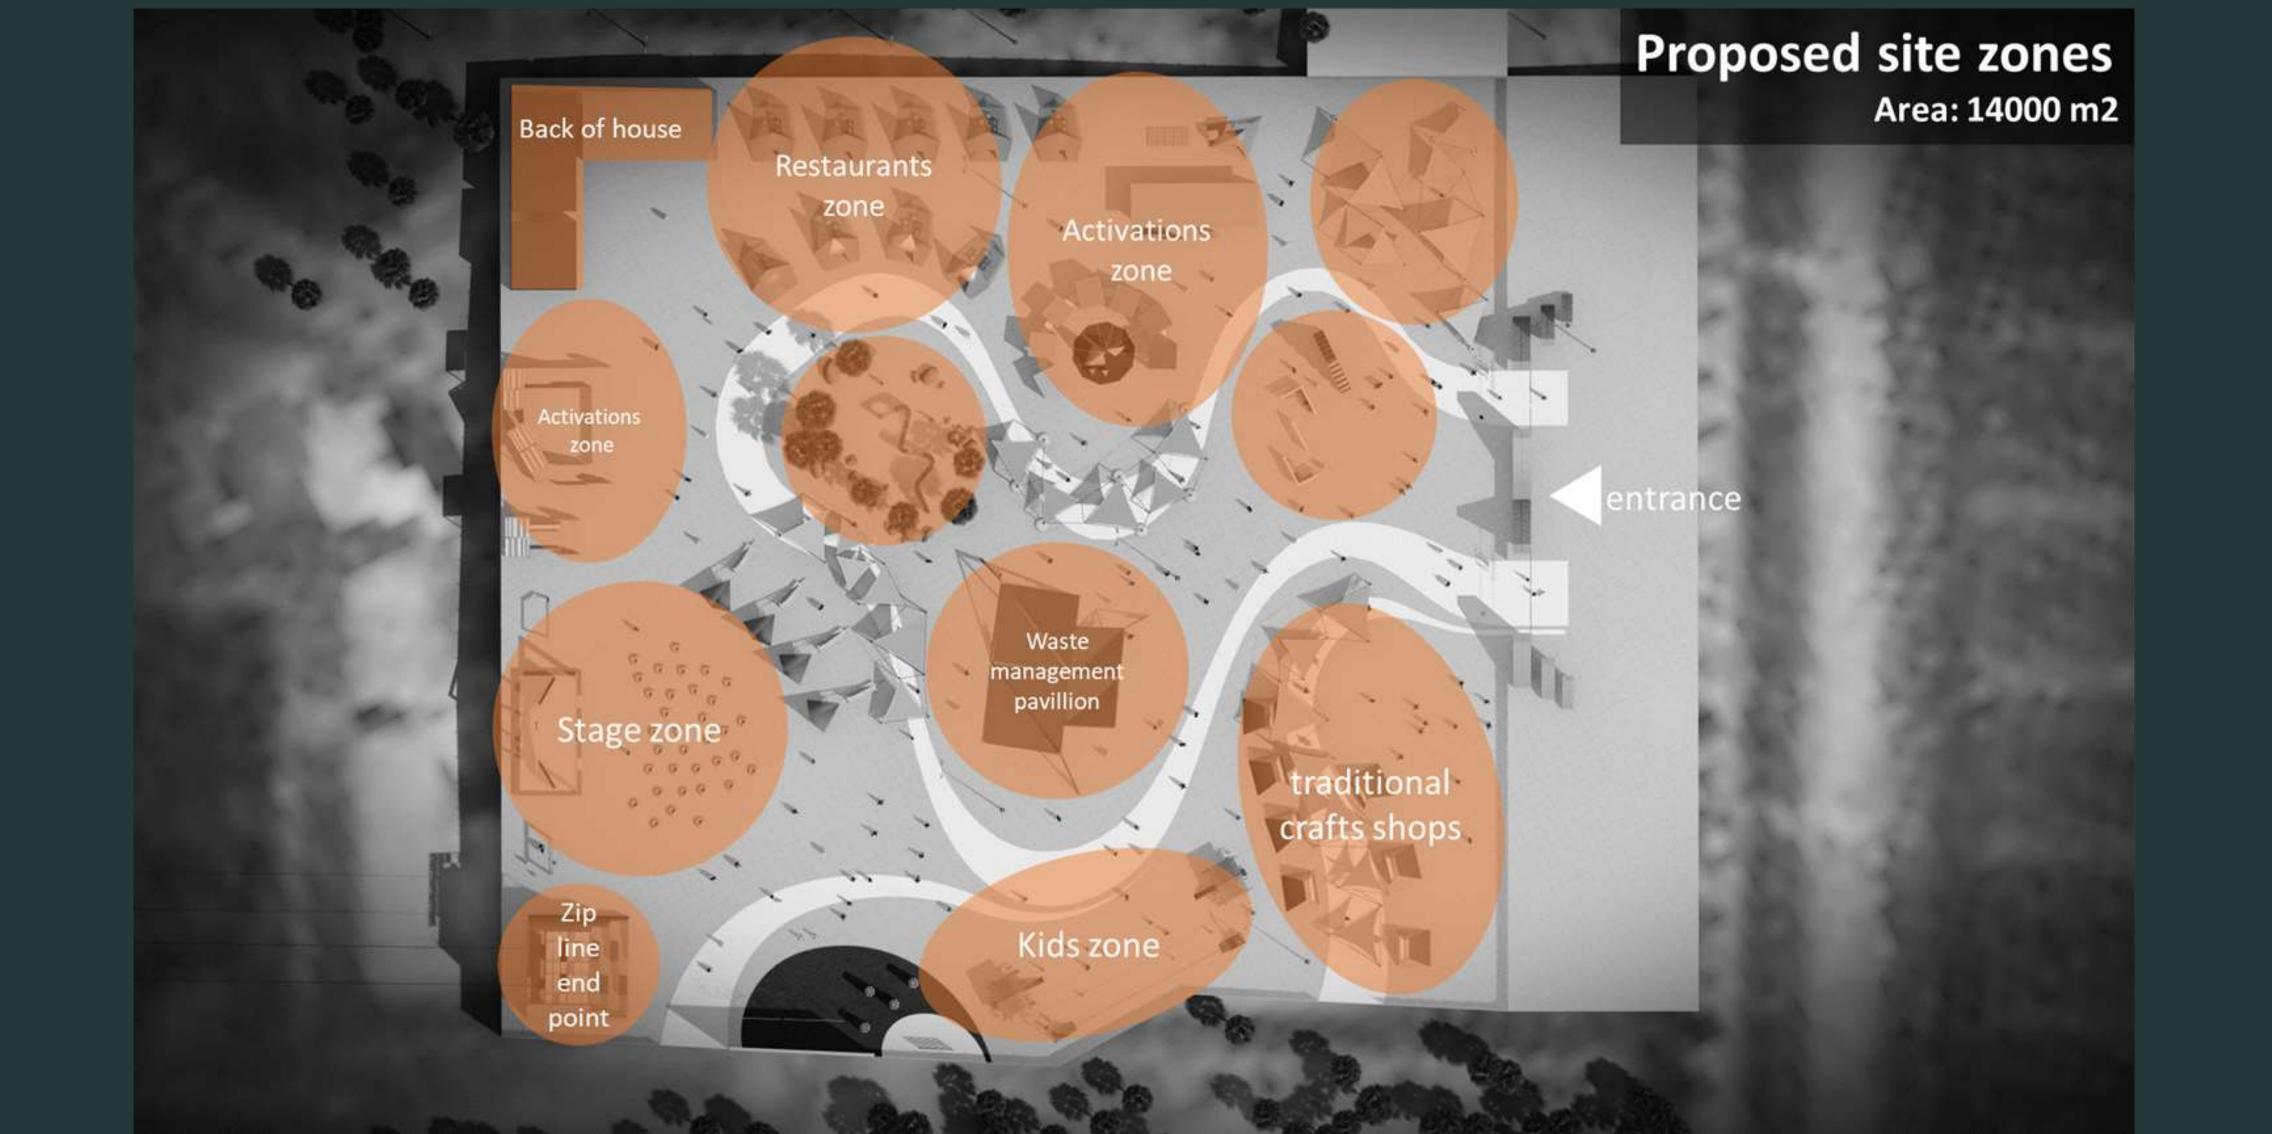

## ACTIVATIONS FOR THIS JOURNEY OF ENLIGHTENMENT

# RESTAURANT

SEPARATE & WARM UNITES

## TRADITIONAL CRAFT SHOPS

## WASTE MANAGEMENT:

RECYCLED PAVILION TO HIGHLIGHT THE IMPORTANCE OF NATURE PRESERVE & SUSTAINABILITY.