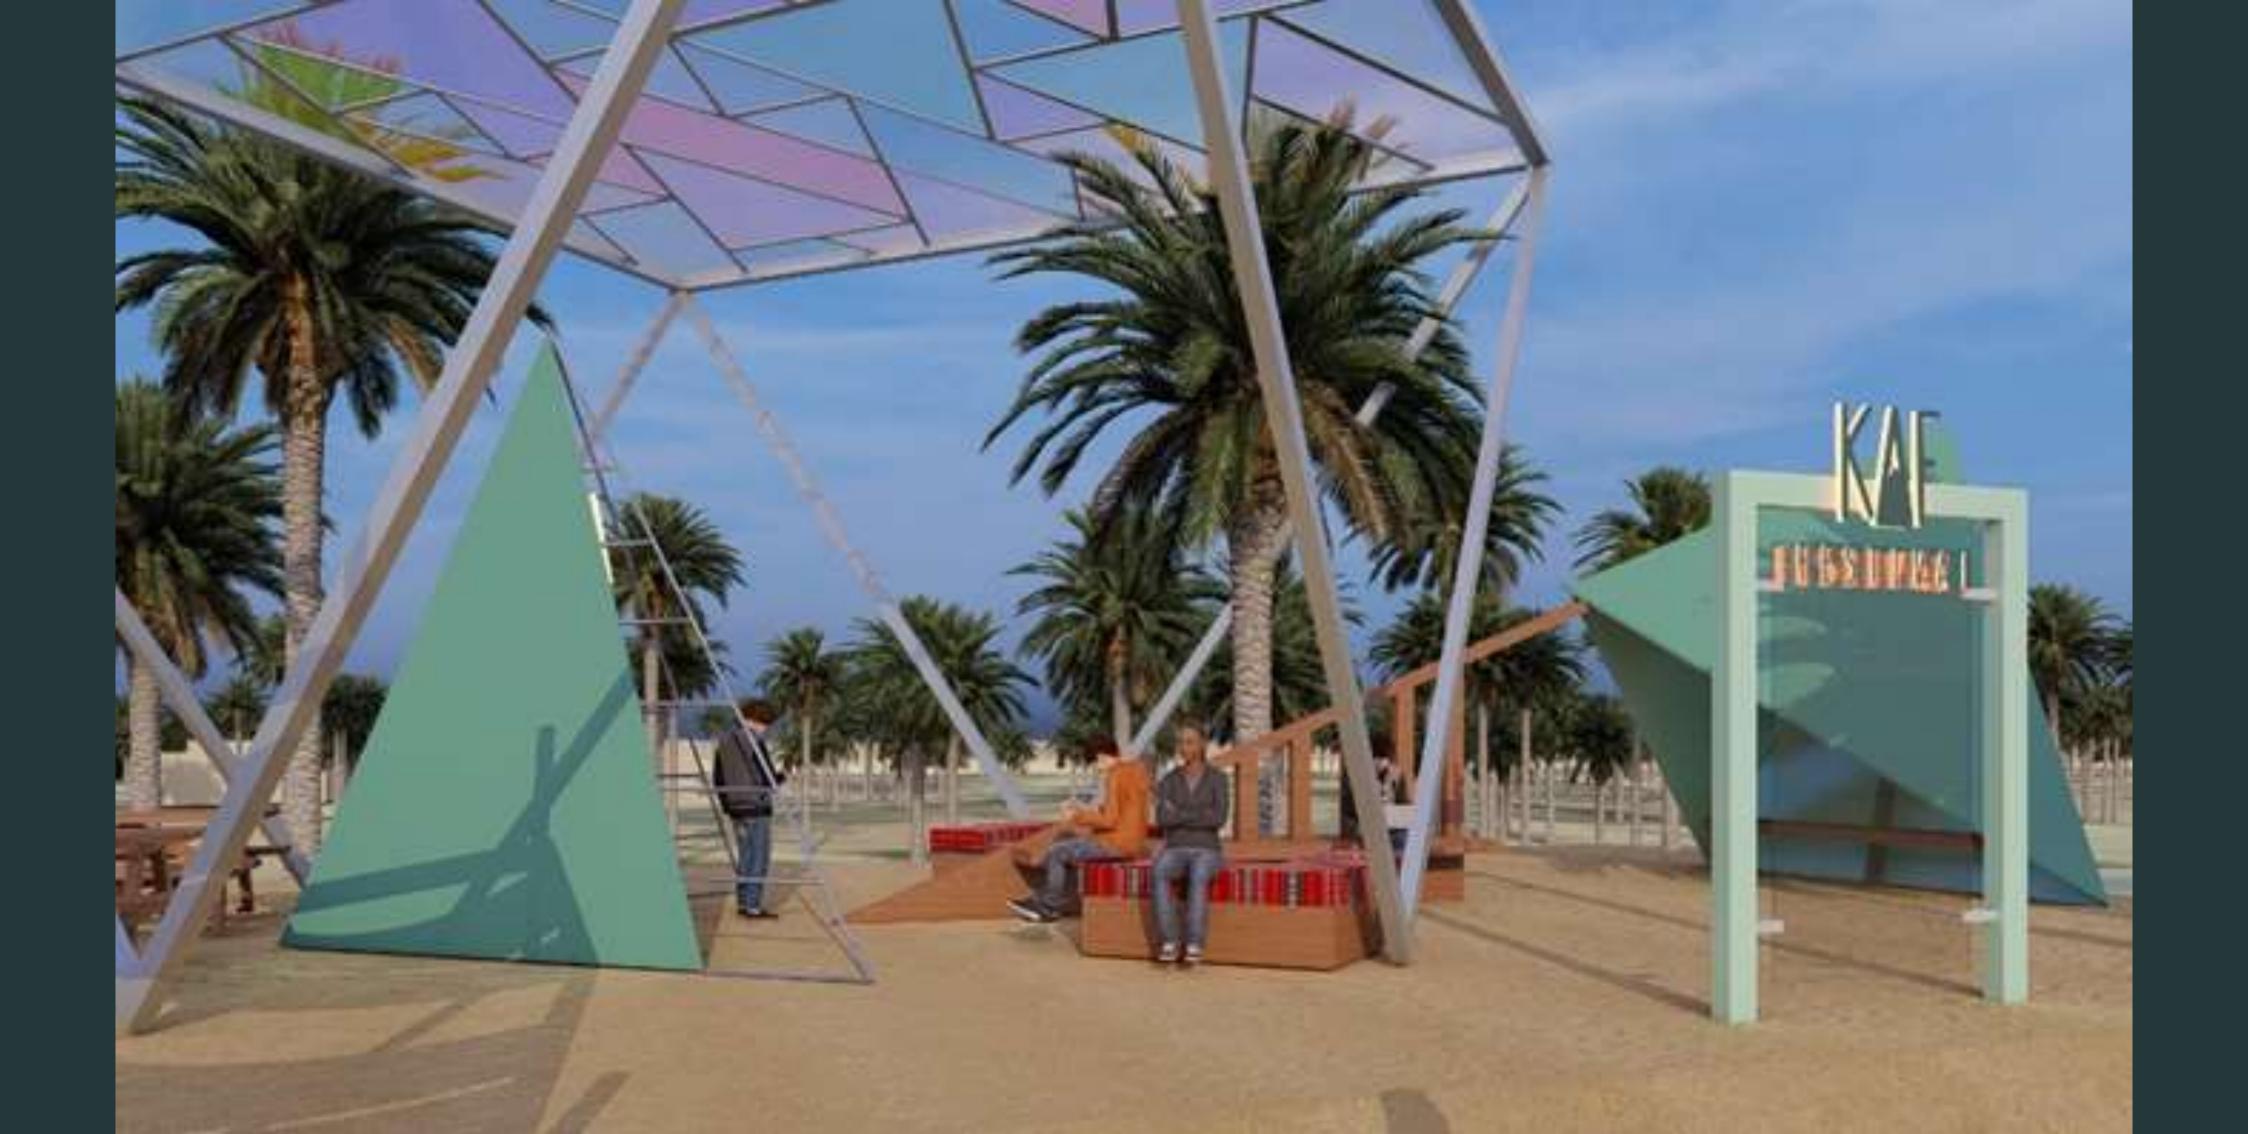

### FFSTVA

محمية الملك سلمان بن عبد العزيز الملكية KING SALMAN BIN ABDULAZIZ ROYAL RESERVE

Kaf castle site experience will explore the cultural & natural significance of a forgotten treasure by having overall experience to experience the place in physical & spiritual route to enjoy the enchanting beauty through multi activations, focusing on health, mind, fun, unforgettable experience that will re-add this place on the tourism map as an important site.

#### HIKING ROADS:

WITH ACTIVATIONS & REST POINTS ALING THE ROAD INCLUDES:

SHADED AREAS, FOOD TRUCKS, DIGNAGES, PHOTO FRAME

## REST POINTS

ALONG THE ROAD TO THE NEAR OLD VILLAGE & SULFUR WATER INCLUDES: SIGNAGES, SHADED SEATS, FOOD TRUCKS, PHOTO FRAME