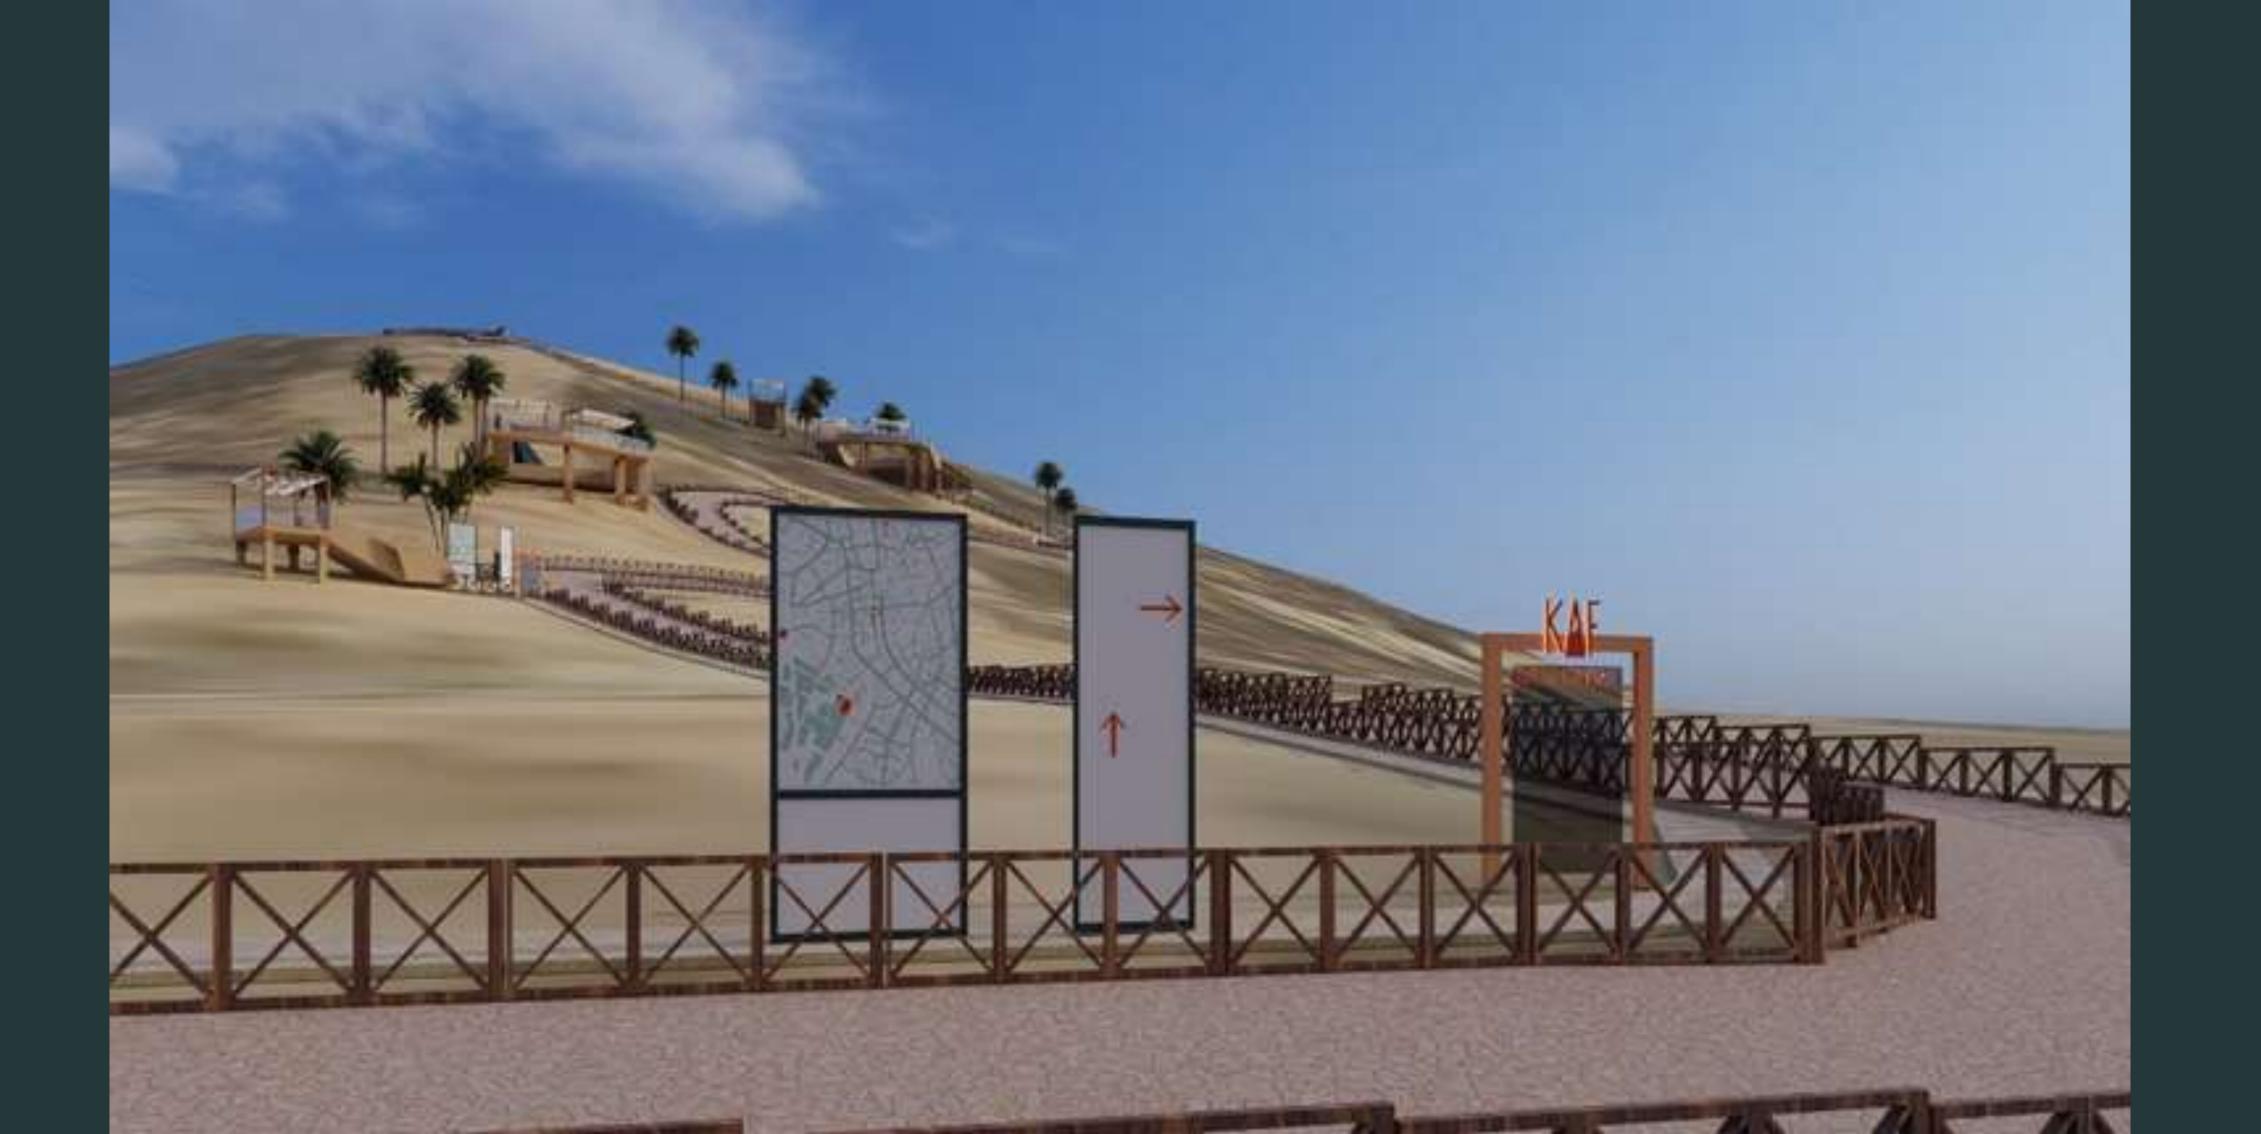

#### HIKING ROADS:

WITH ACTIVATIONS & REST POINTS ALING THE ROAD INCLUDES:

SHADED AREAS, FOOD TRUCKS, DIGNAGES, PHOTO FRAME

## REST POINTS

ALONG THE ROAD TO THE NEAR OLD VILLAGE & SULFUR WATER INCLUDES: SIGNAGES, SHADED SEATS, FOOD TRUCKS, PHOTO FRAME