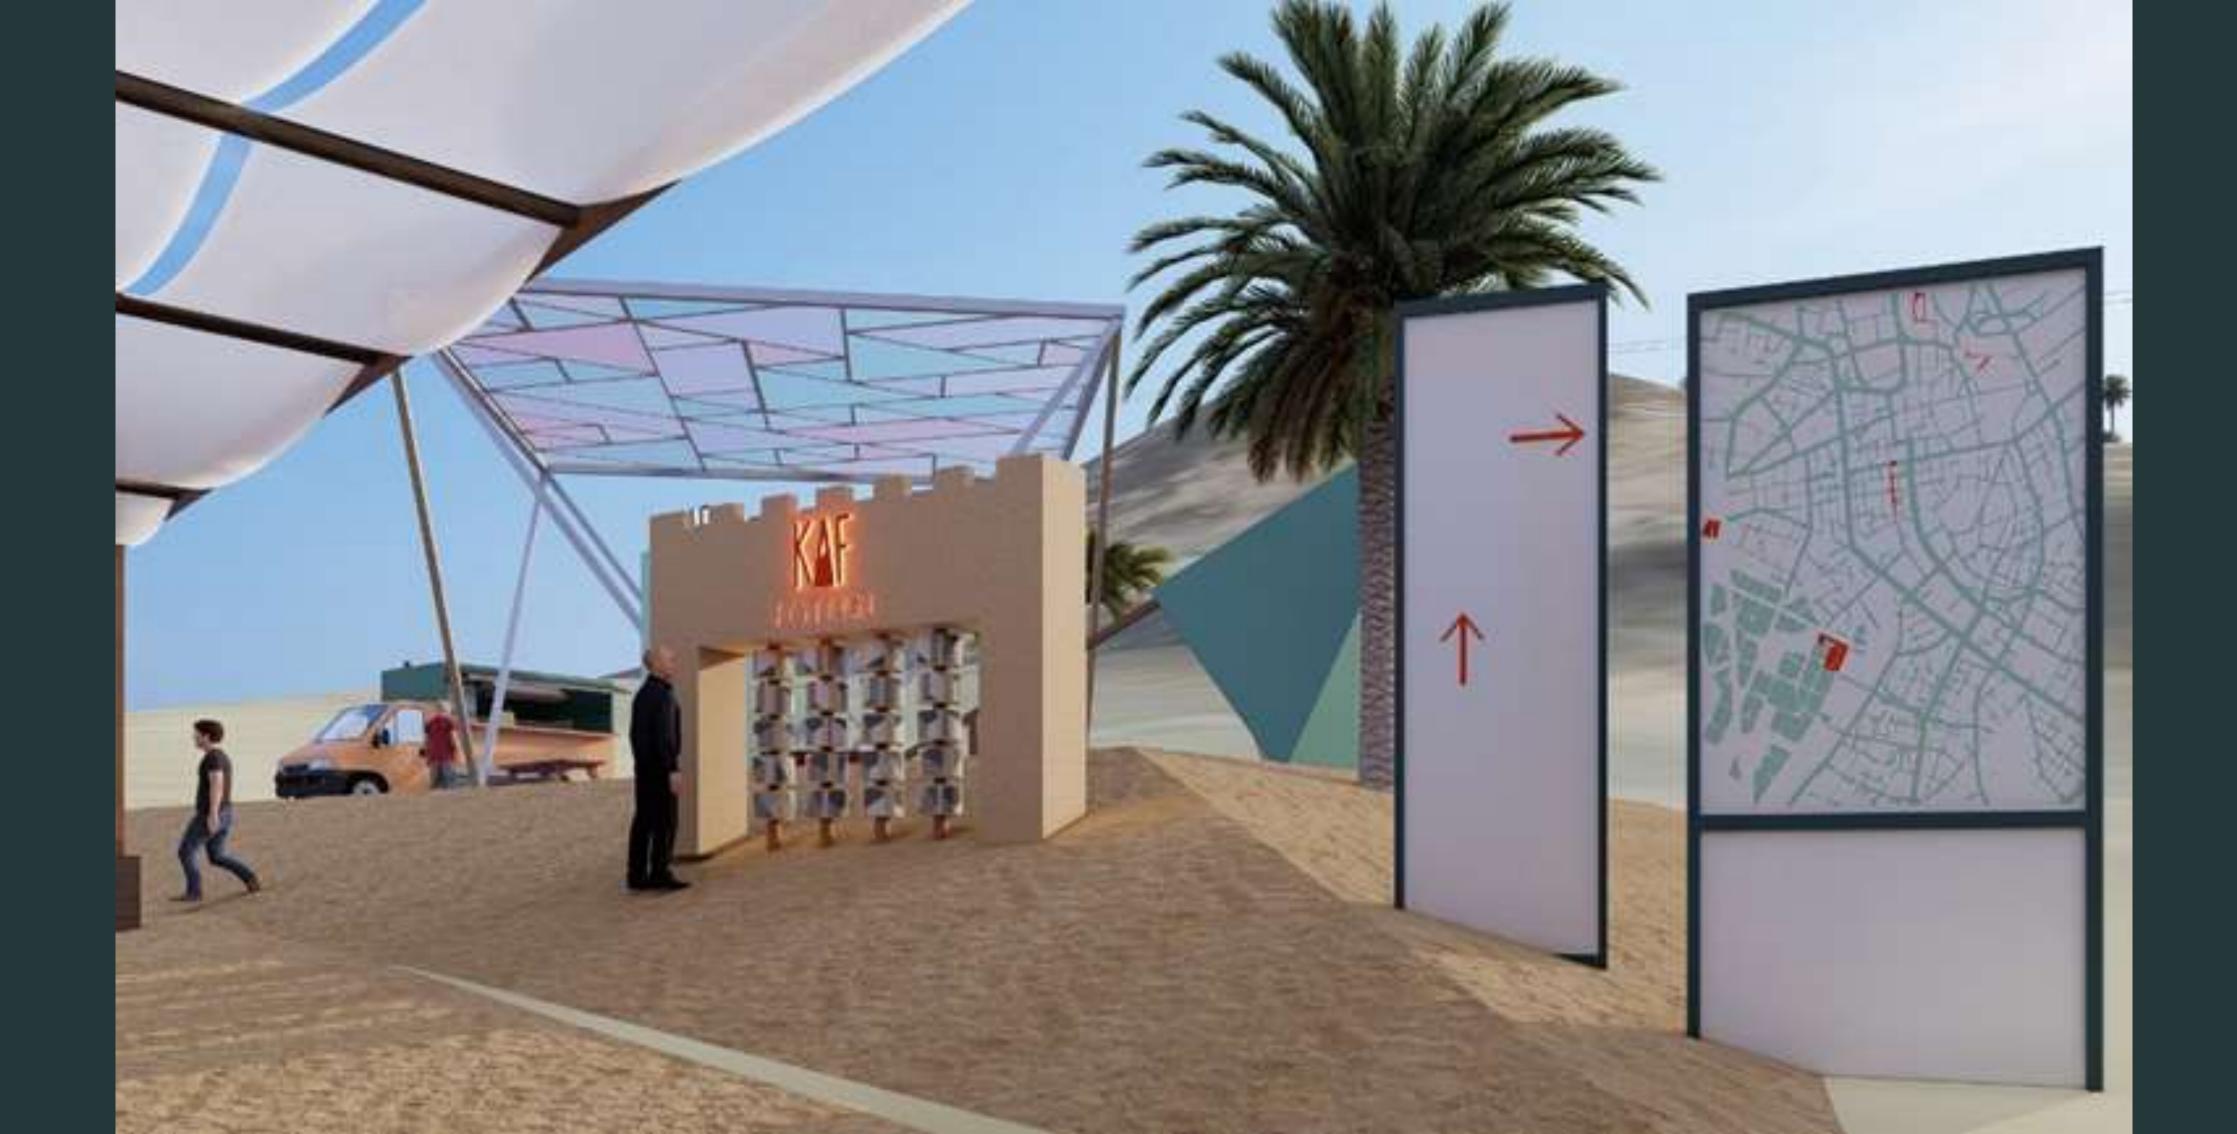

#### HIKING ROADS:

WITH ACTIVATIONS & REST POINTS ALING THE ROAD INCLUDES:

SHADED AREAS, FOOD TRUCKS, DIGNAGES, PHOTO FRAME

## REST POINTS

ALONG THE ROAD TO THE NEAR OLD VILLAGE & SULFUR WATER INCLUDES: SIGNAGES, SHADED SEATS, FOOD TRUCKS, PHOTO FRAME