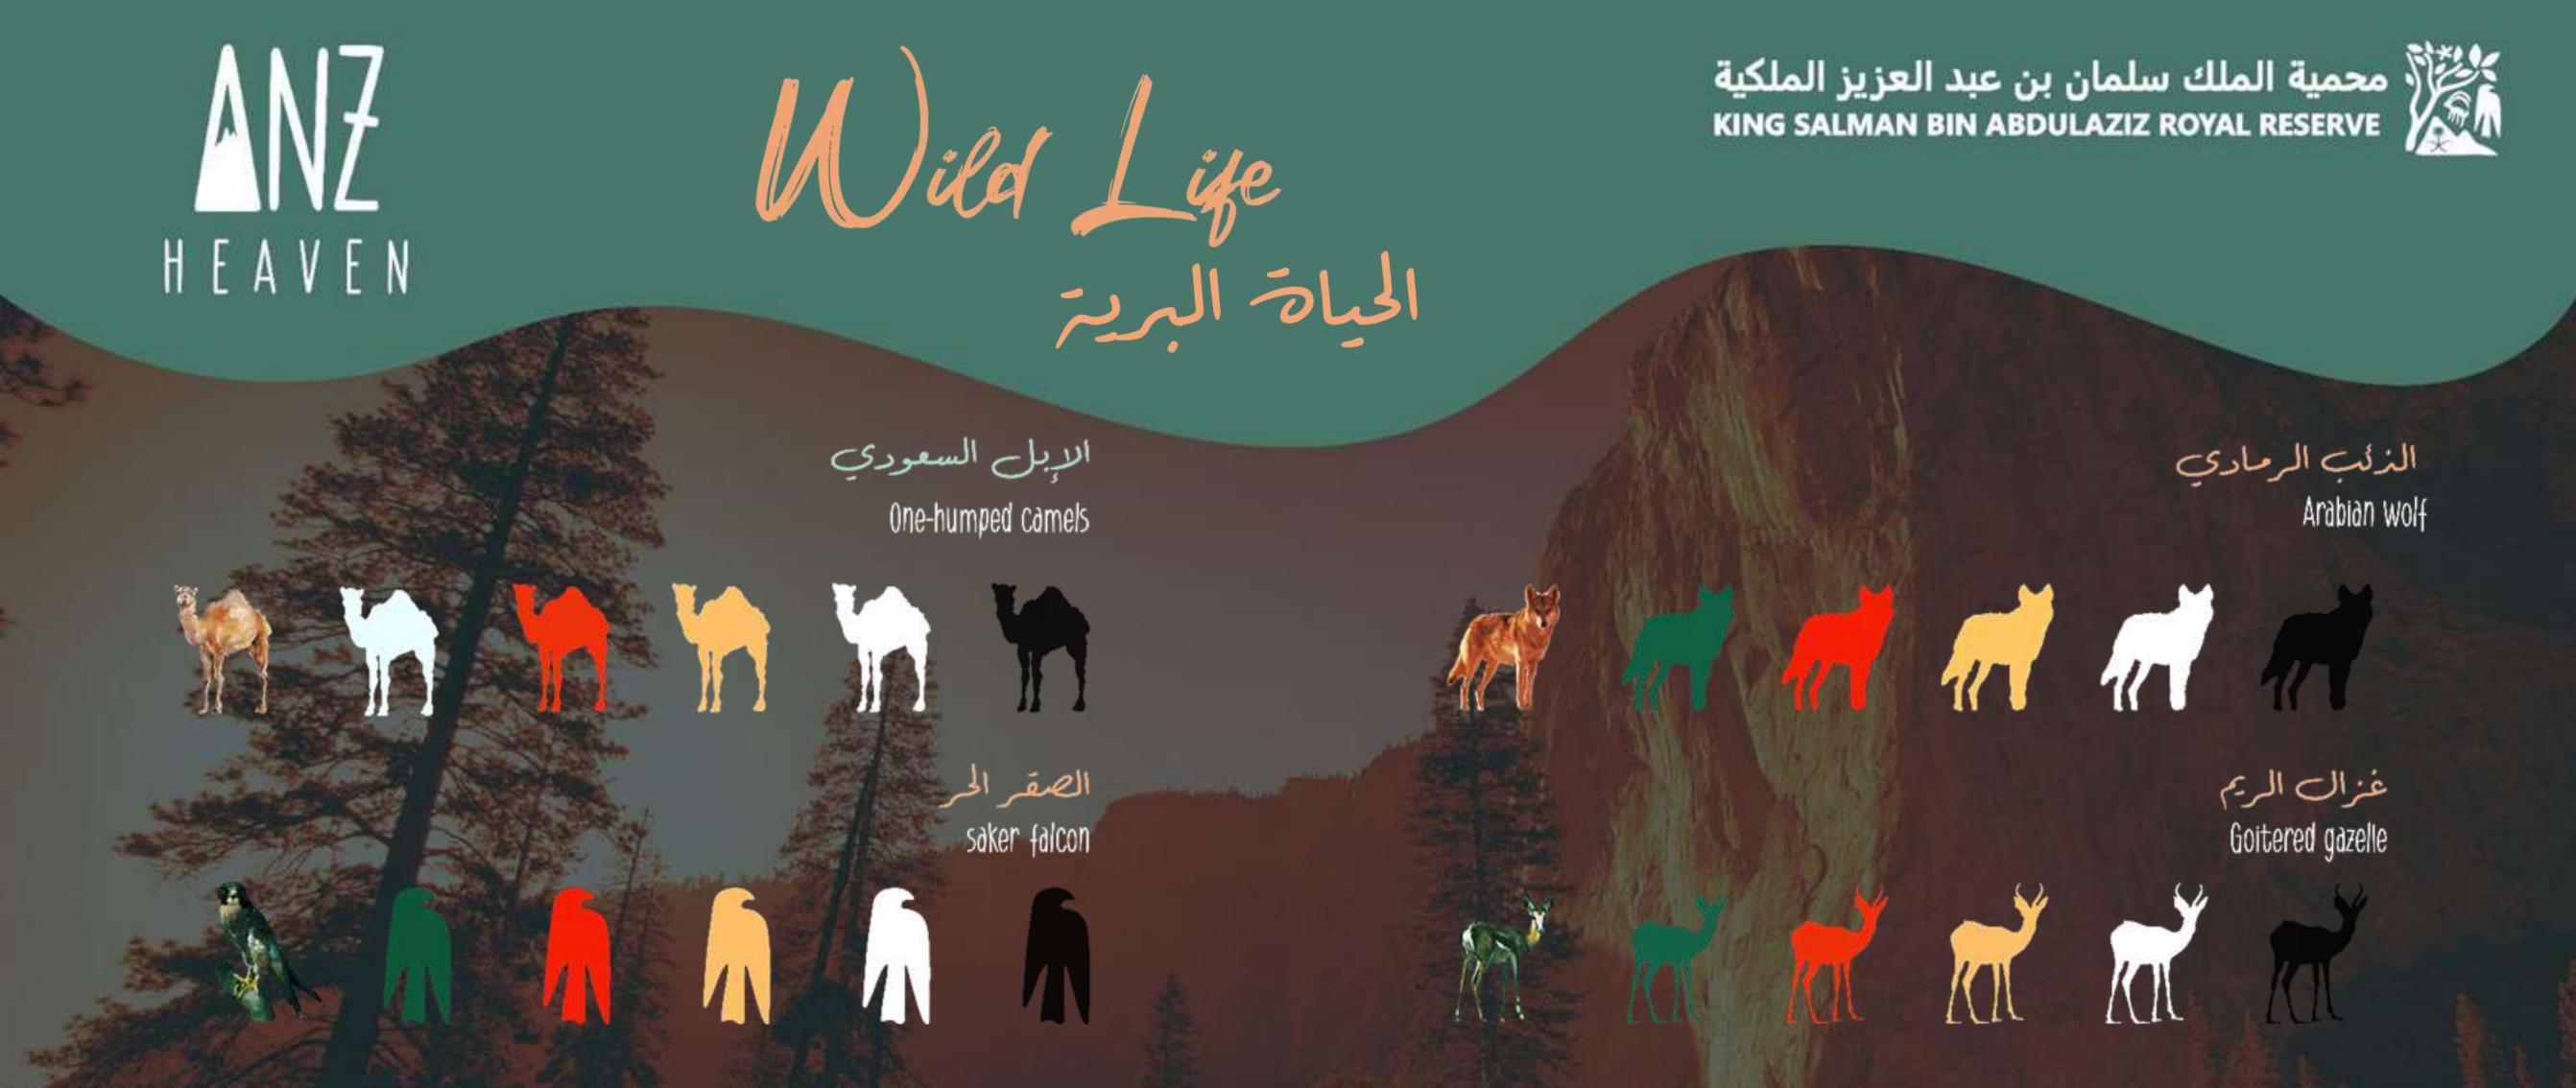

Adopt The Pace Of Nature, Hear The Importance Of Culture

Without memory, there is no culture, without nature there is no life. This idea will highlight about the importance of preservation & rehabilitation of the place