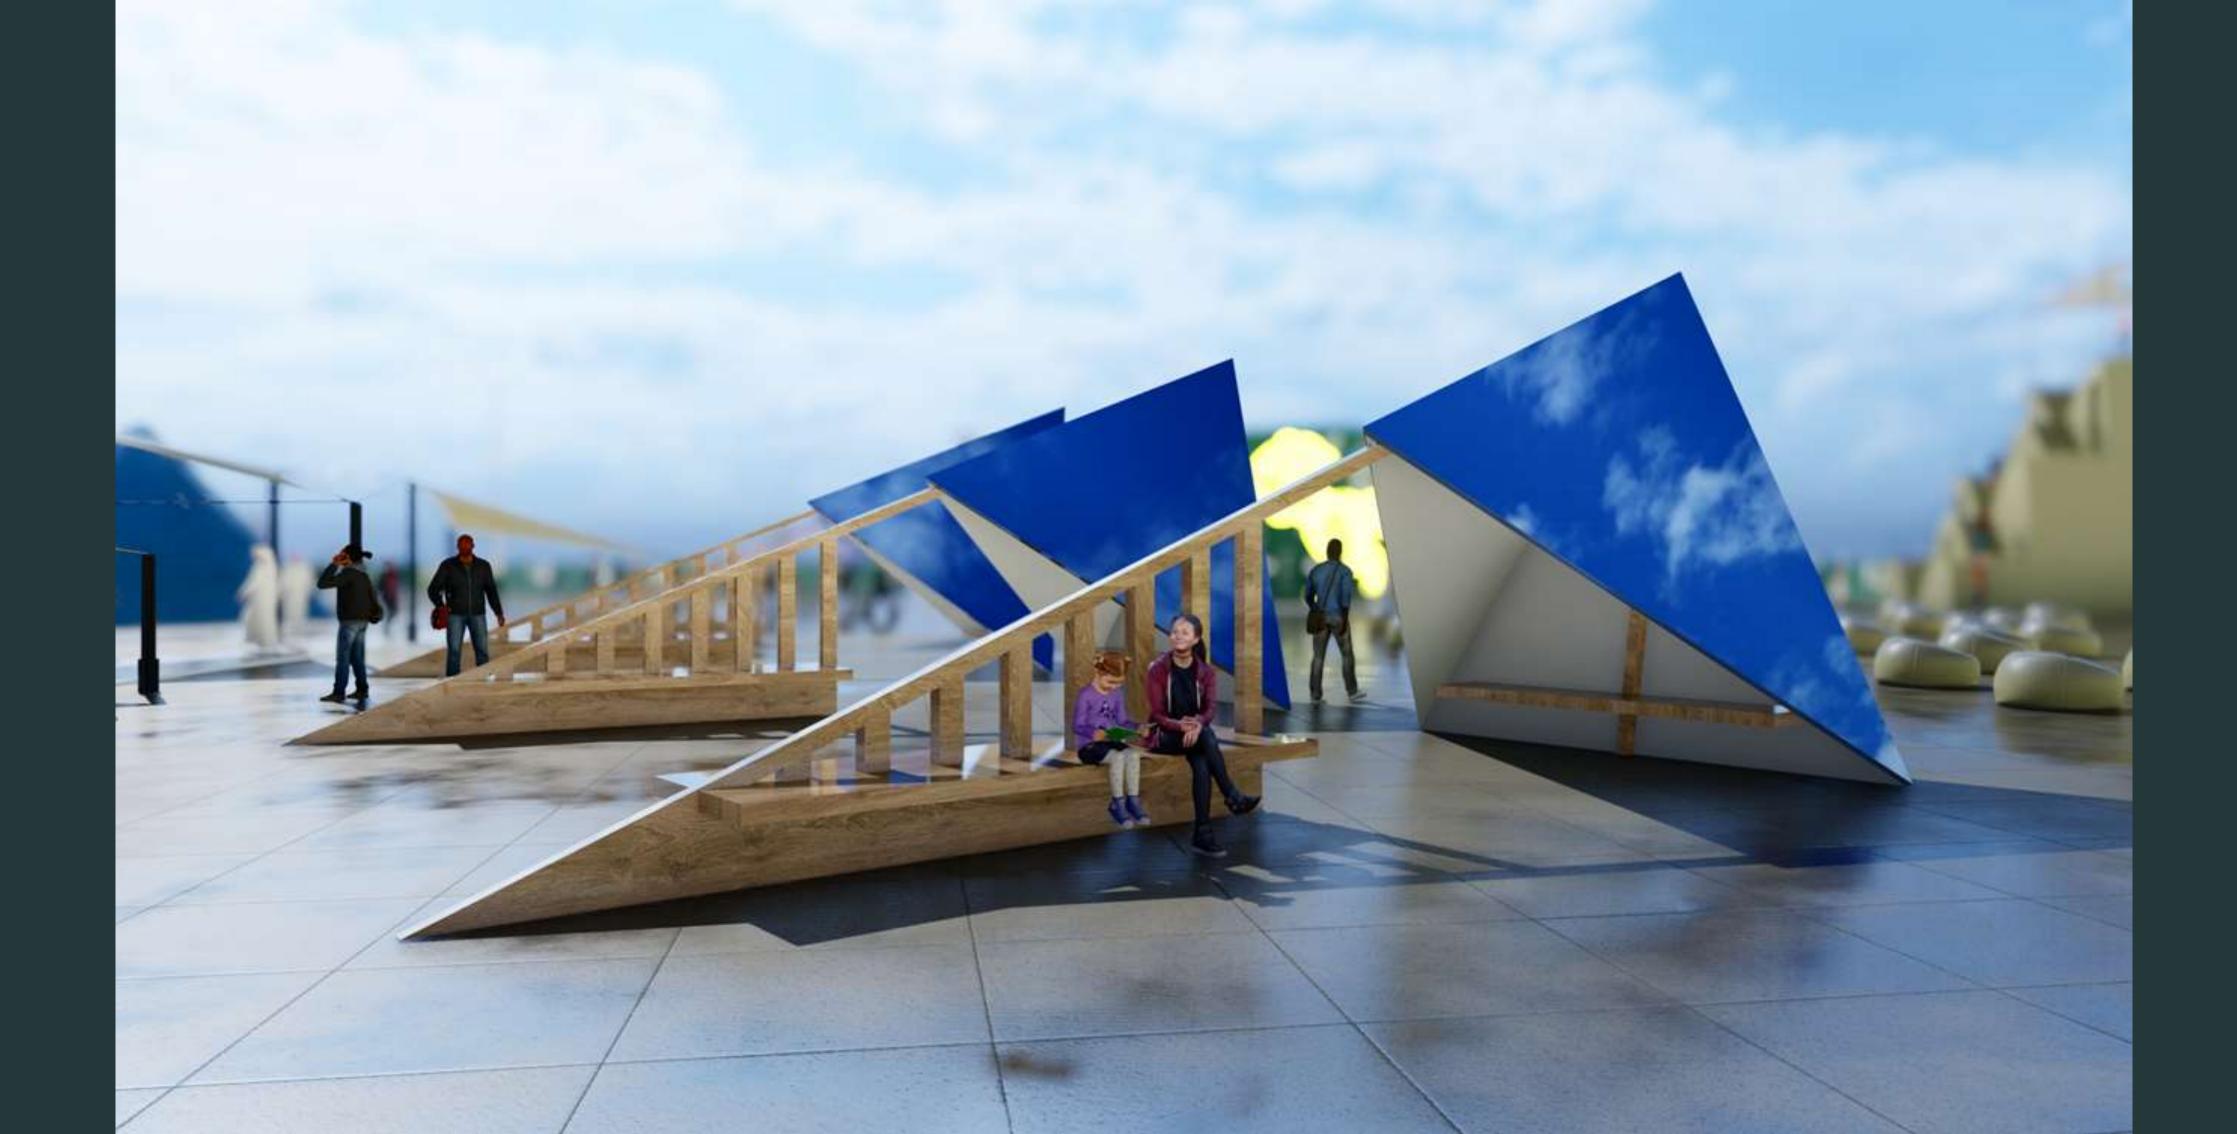

## REST POINTS

ALONG THE ROAD TO THE NEAR OLD VILLAGE & SULFUR WATER INCLUDES: SIGNAGES, SHADED SEATS, FOOD TRUCKS, PHOTO FRAME