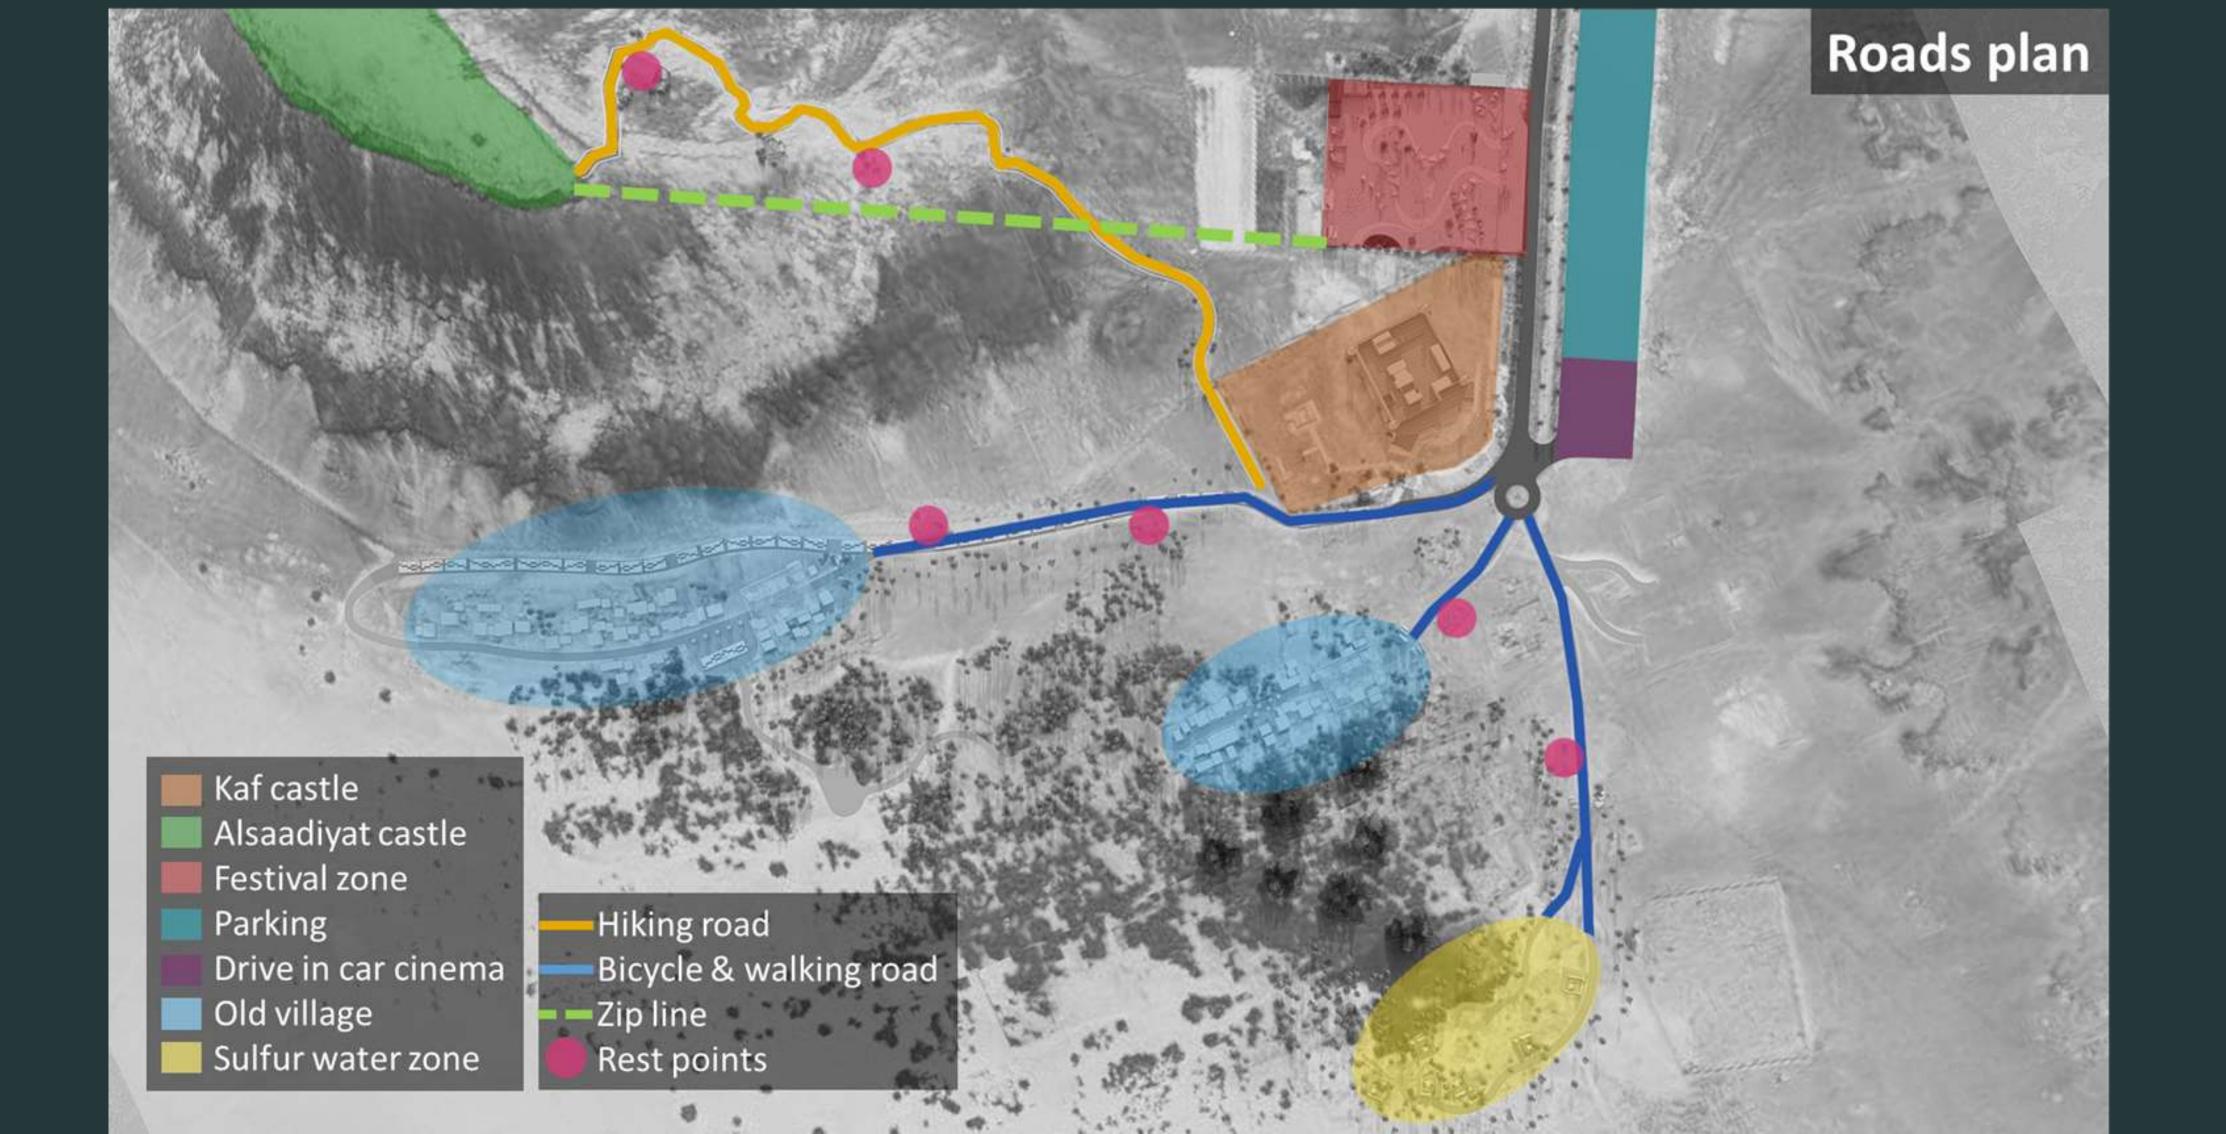

#### HIKING ROADS:

WITH ACTIVATIONS & REST POINTS ALING THE ROAD INCLUDES:

SHADED AREAS, FOOD TRUCKS, DIGNAGES, PHOTO FRAME

#### ZIP LINE

FROM AL SAAIDI MOUNTAIN (START POINT) TOWARD THE EVENT ZONE (END POINT)

## REST POINTS

ALONG THE ROAD TO THE NEAR OLD VILLAGE & SULFUR WATER INCLUDES: SIGNAGES, SHADED SEATS, FOOD TRUCKS, PHOTO FRAME

# OLD VILLAGE VISIT

## OUT DOOR SPA EXPERINCE MEAR SULFUR WATER