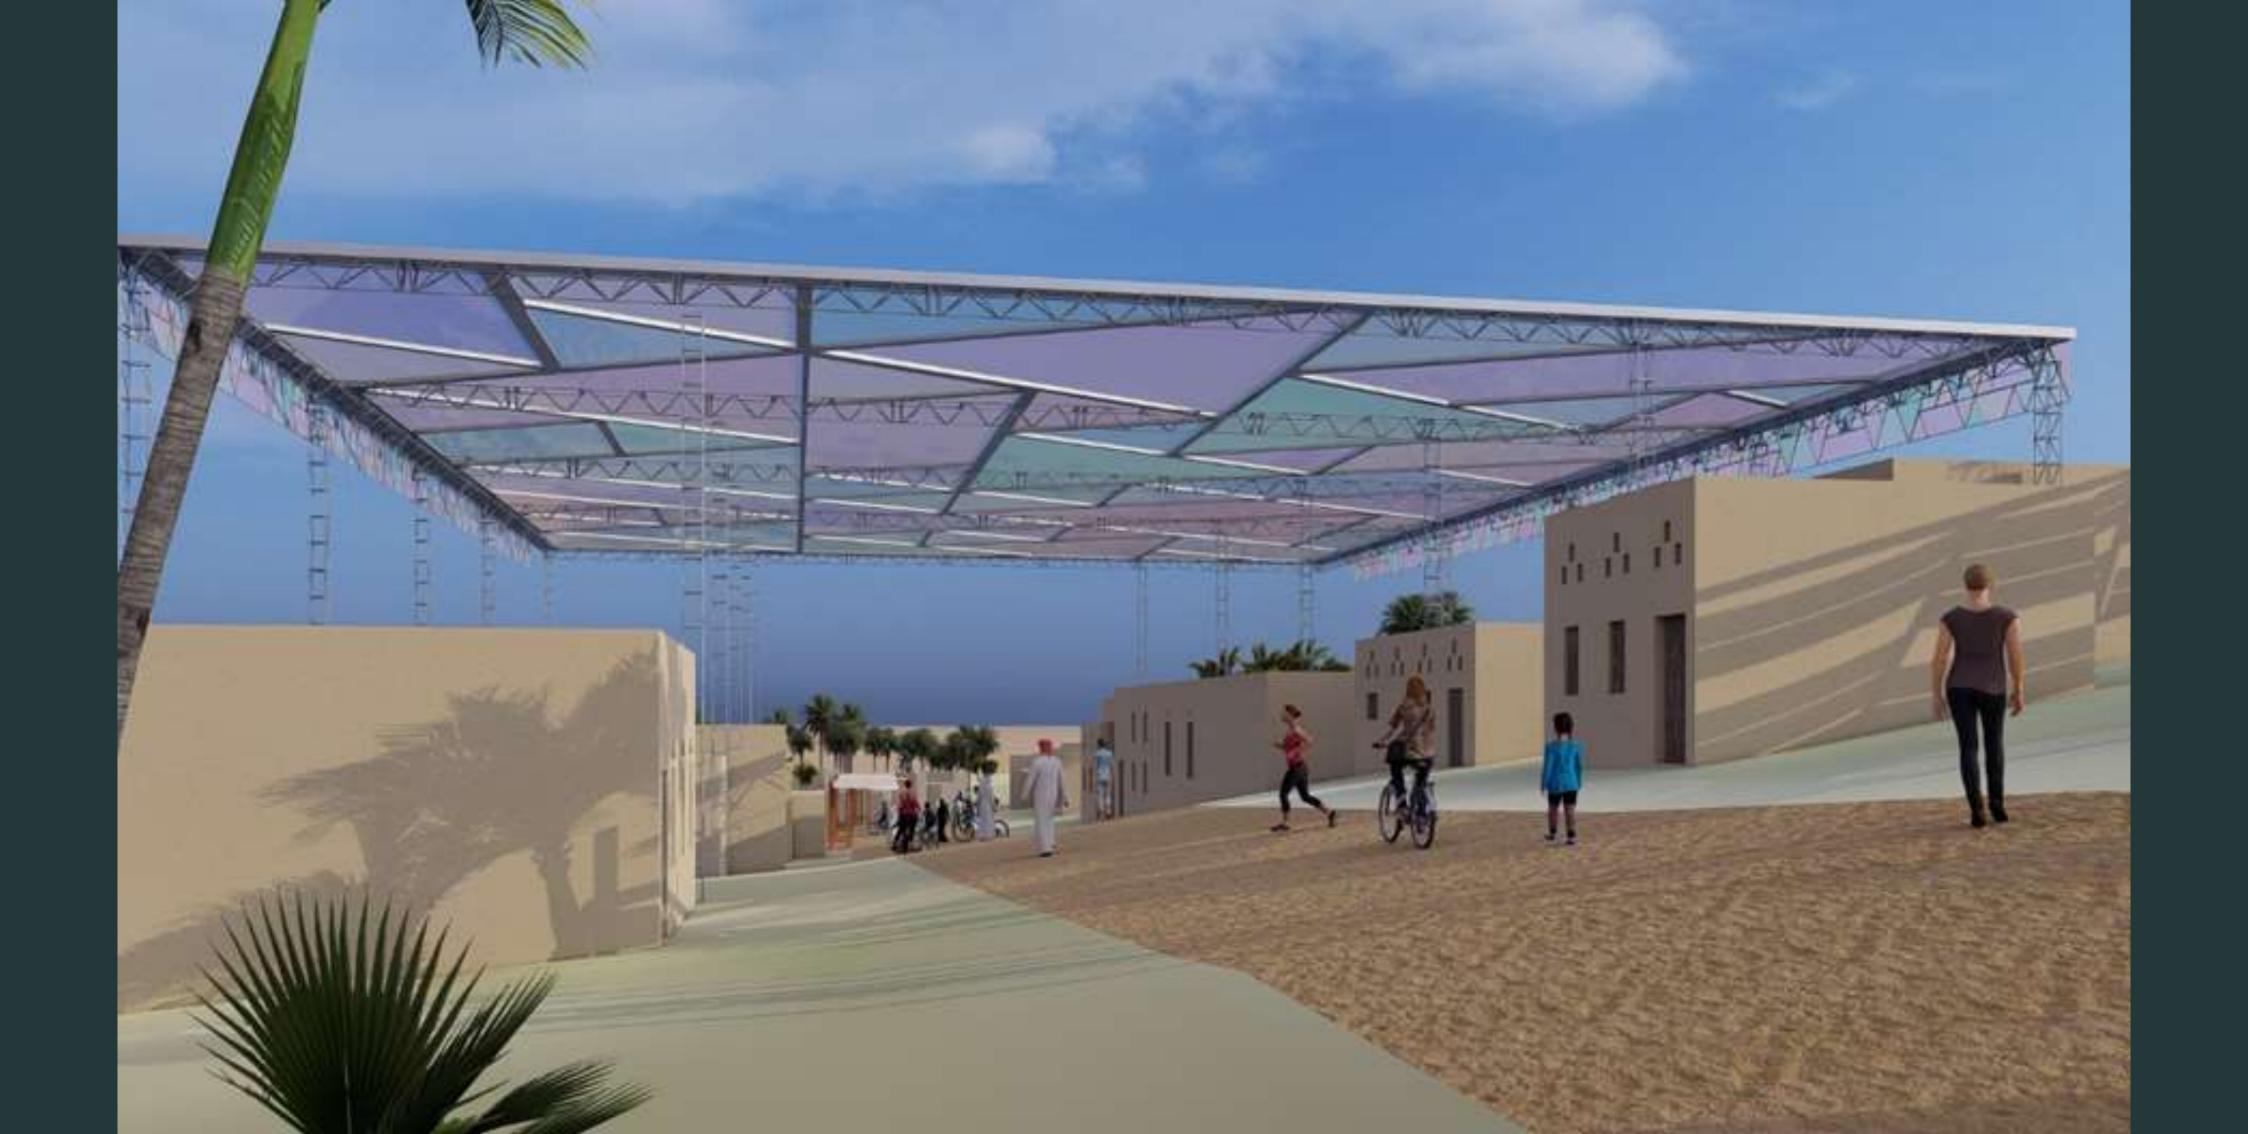

#### HIKING ROADS:

WITH ACTIVATIONS & REST POINTS ALING THE ROAD INCLUDES:

SHADED AREAS, FOOD TRUCKS, DIGNAGES, PHOTO FRAME

## REST POINTS

ALONG THE ROAD TO THE NEAR OLD VILLAGE & SULFUR WATER INCLUDES: SIGNAGES, SHADED SEATS, FOOD TRUCKS, PHOTO FRAME

# OLD VILLAGE VISIT