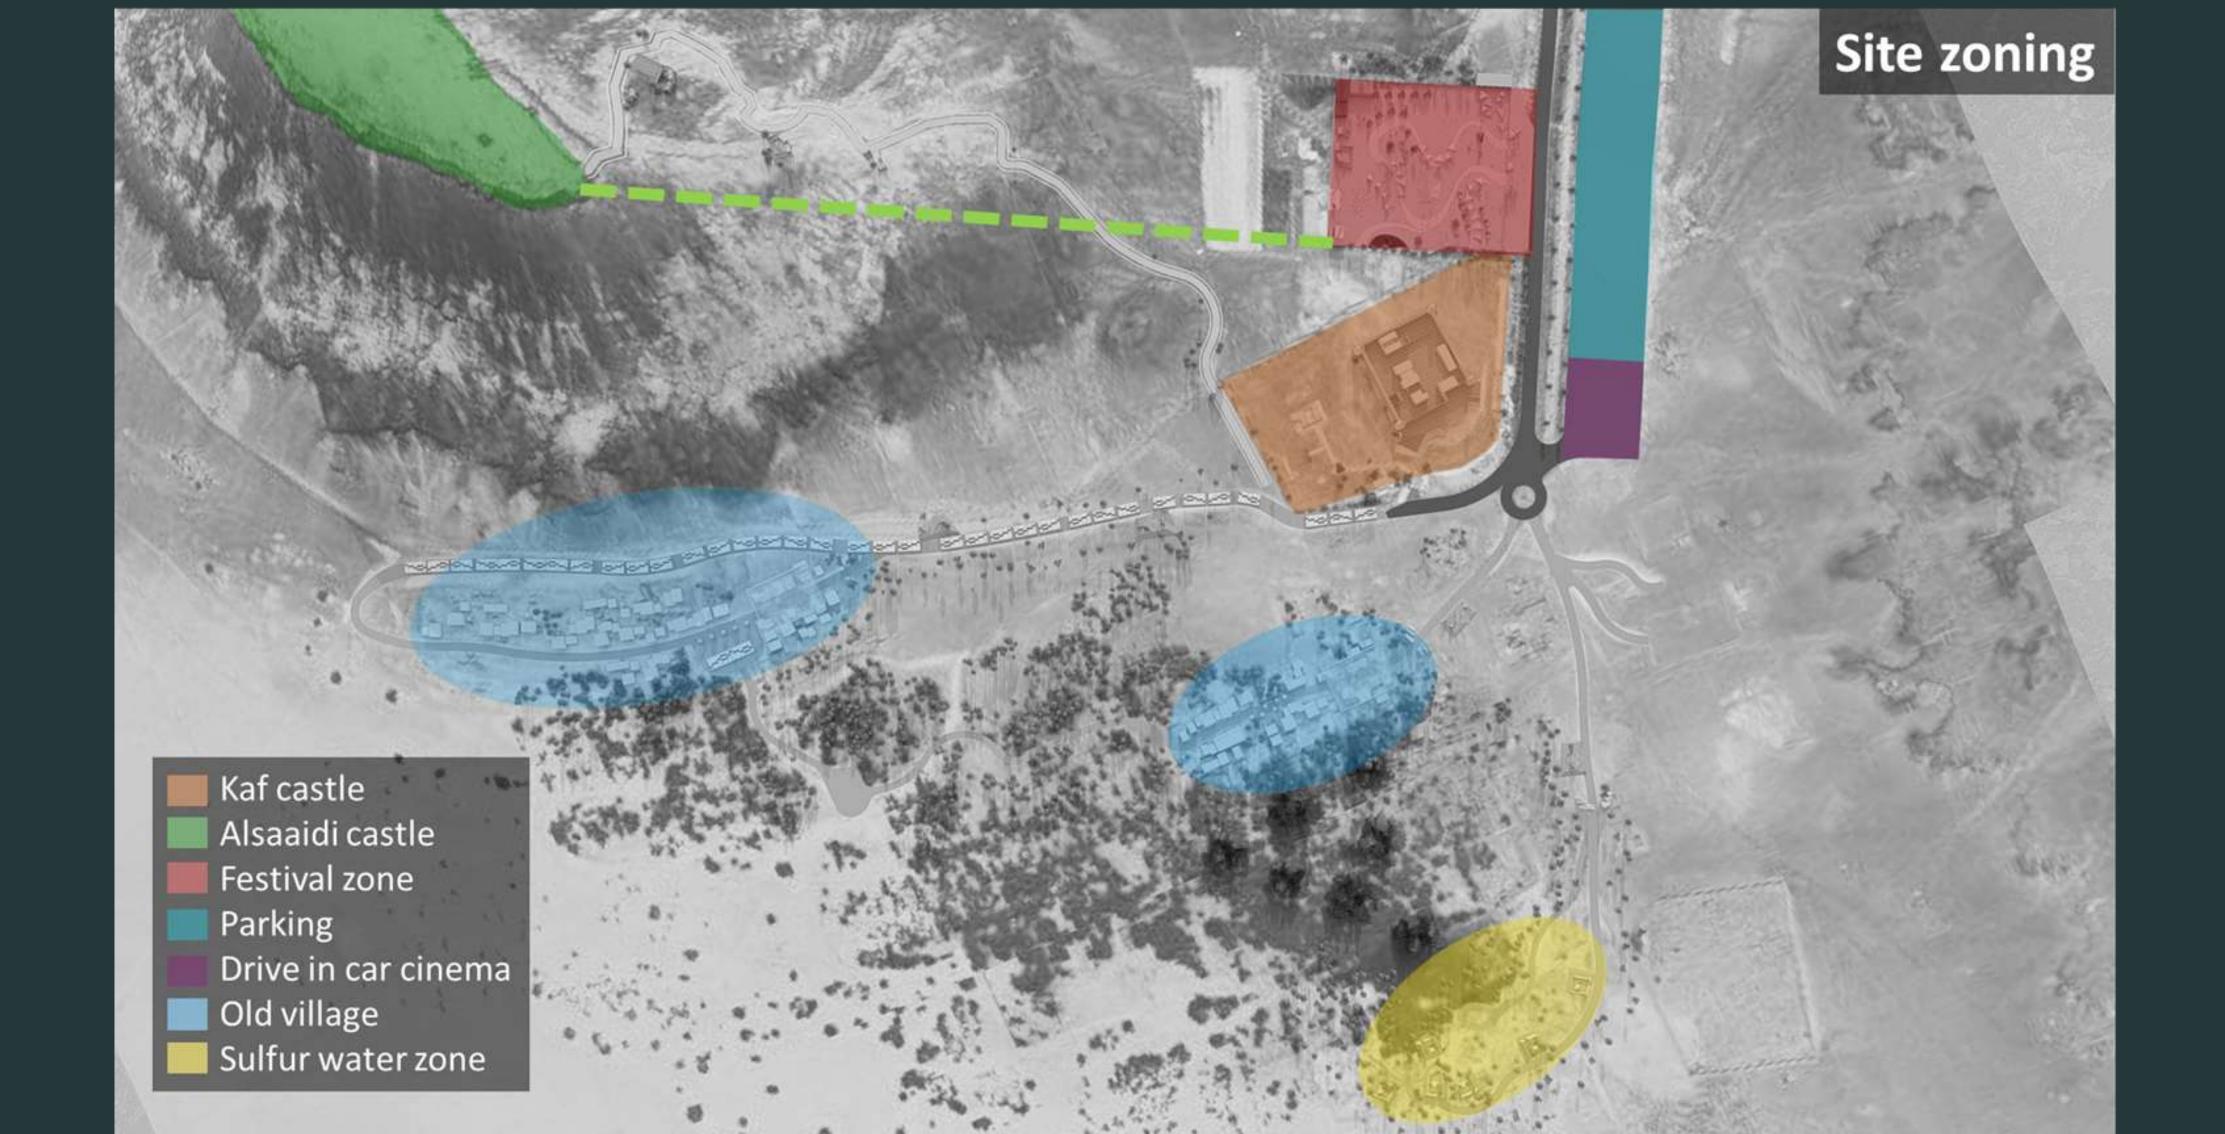

### FFSTVA

محمية الملك سلمان بن عبد العزيز الملكية KING SALMAN BIN ABDULAZIZ ROYAL RESERVE

Kaf castle site experience will explore the cultural & natural significance of a forgotten treasure by having overall experience to experience the place in physical & spiritual route to enjoy the enchanting beauty through multi activations, focusing on health, mind, fun, unforgettable experience that will re-add this place on the tourism map as an important site.

Adopt The Pace Of Nature, Hear The Importance Of Culture

Without memory, there is no culture, without nature there is no life. This idea will highlight about the importance of preservation & rehabilitation of the place