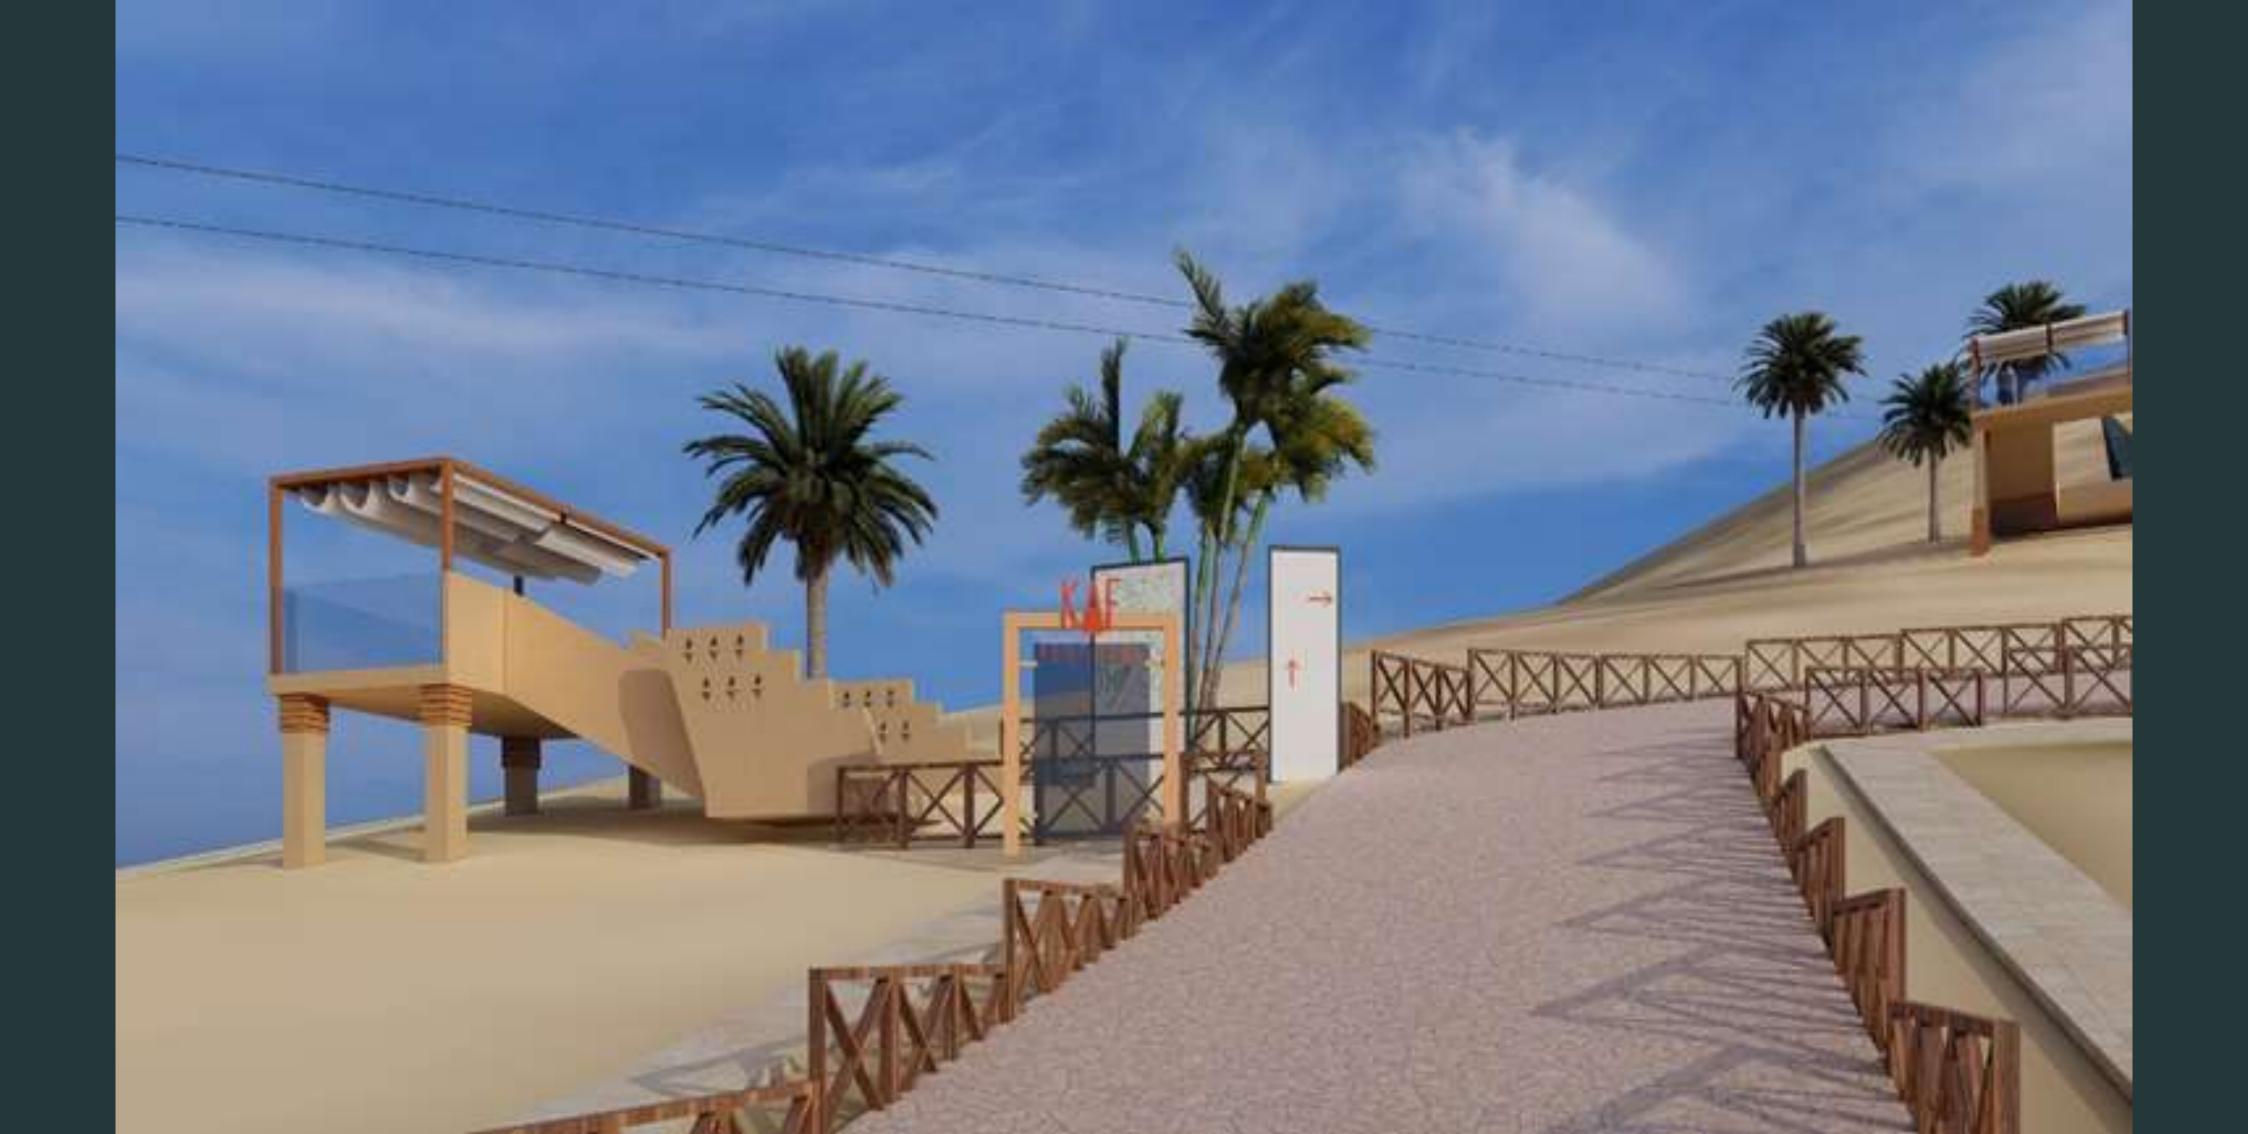

#### HIKING ROADS:

WITH ACTIVATIONS & REST POINTS ALING THE ROAD INCLUDES:

SHADED AREAS, FOOD TRUCKS, DIGNAGES, PHOTO FRAME

## REST POINTS

ALONG THE ROAD TO THE NEAR OLD VILLAGE & SULFUR WATER INCLUDES: SIGNAGES, SHADED SEATS, FOOD TRUCKS, PHOTO FRAME