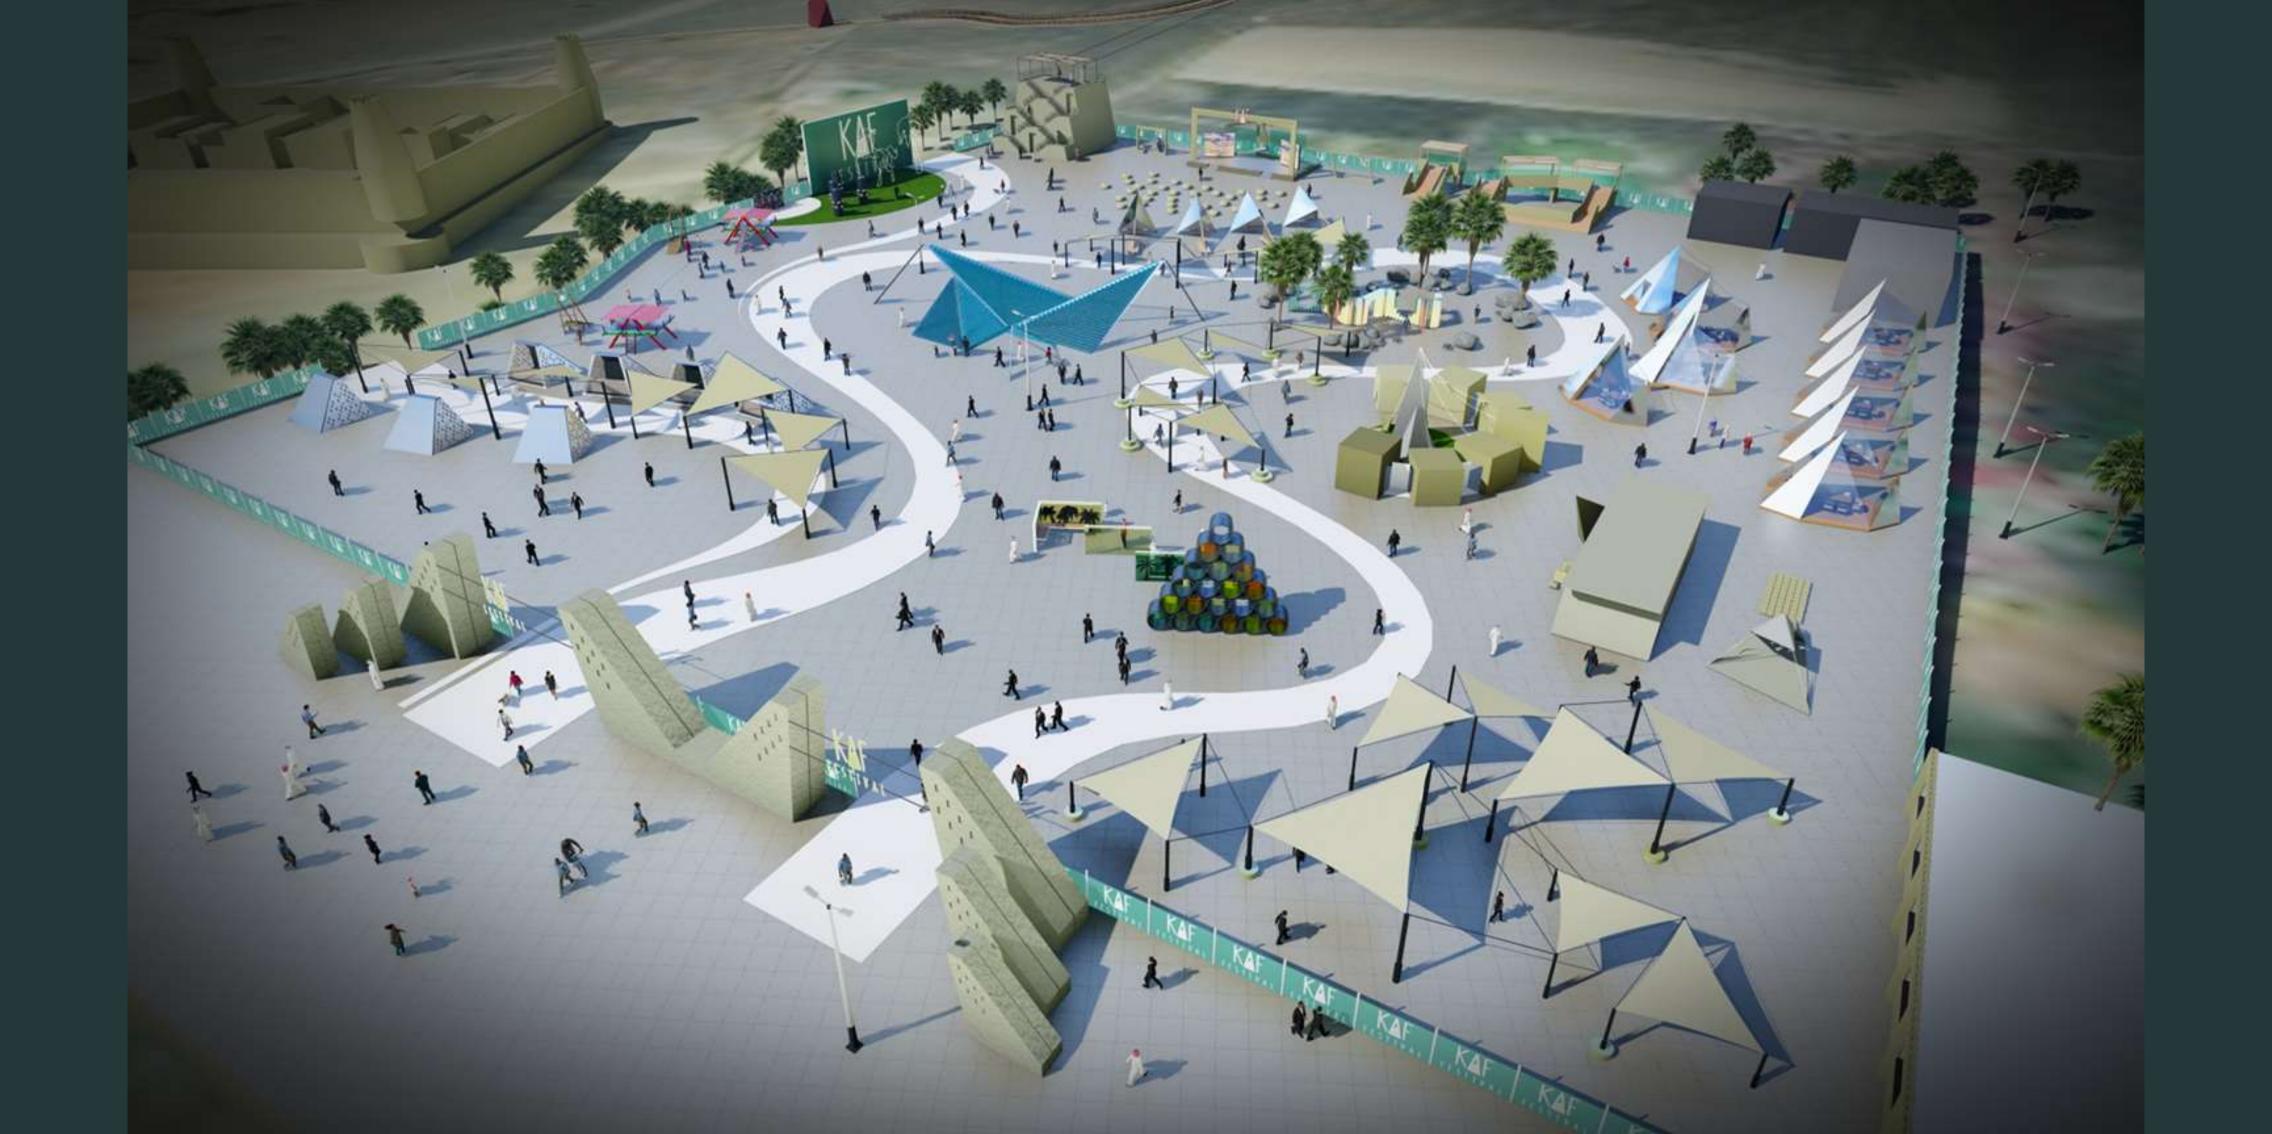

## ACTIVATIONS FOR THIS JOURNEY OF ENLIGHTENMENT

#### HIKING ROADS:

WITH ACTIVATIONS & REST POINTS ALING THE ROAD INCLUDES:

SHADED AREAS, FOOD TRUCKS, DIGNAGES, PHOTO FRAME

#### LASER DRAW CUBE

DRAWING WHAT YOU SEE IN THE SURROUNDED ENVIROMENT.

## TRADITIONAL CRAFT SHOPS

## WASTE MANAGEMENT:

RECYCLED PAVILION TO HIGHLIGHT THE IMPORTANCE OF NATURE PRESERVE & SUSTAINABILITY.

## ART INSTALLATIONS

## REST POINTS

ALONG THE ROAD TO THE NEAR OLD VILLAGE & SULFUR WATER INCLUDES: SIGNAGES, SHADED SEATS, FOOD TRUCKS, PHOTO FRAME